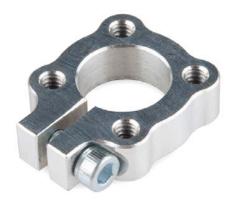

## sparkfun

Clamping Hub - 1/2" Bore ROB-12214

images are CC BY-NC-SA 3.0

**Description:** These clamping hubs are a great and cost-effective choice when attaching hub mount gears or wheels to shafts or tubes and can be a better option than set screw hubs if you don't want to risk damaging whatever you need clamped. These clamping hubs have a ½" bore, four 6-32 tapped holes, one 6-32 machine screw for tightening, and utilizes the 0.77" hub pattern.