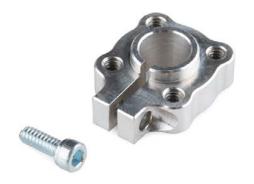

### Clamping Hub - 3/8" Bore ROB-12352

images are CC BY-NC-SA 3.0

**Description:** These clamping hubs are a great and cost-effective choice when attaching hub mount gears or wheels to shafts or tubes and can be a better option than set screw hubs if you don't want to risk damaging whatever you need clamped. These clamping hubs have a 3/8" bore, four 6-32 tapped holes, one 6-32 machine screw for tightening, and utilizes the 0.77" hub pattern.

#### Dimensions:

- Bore 3/8"
- Hub Pattern 0.77"