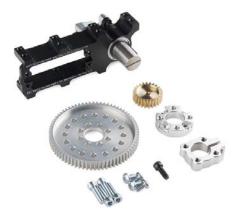

#### **Channel Mount Gearbox Kit - Standard** Rotation (5:1 Ratio) ROB-12597

images are CC BY-NC-SA 3.0

Description: These standard rotation 5:1 gear ratio channel gearbox kits incorporate threaded side mounts to easily attach a standard size servo to numerous Actobotics products including tubing and channel; making it easy to incorporate a servo power gearbox into a custom pan & tilt, mechanical device, or robotic structure. Each gearbox kit includes a hardened 1/2" stainless steel final shaft with dual ABEC-5 precision ball bearings capable of supporting up to 200 pounds of vertical and horizontal loads. Additionally, the main spur gear has been bolted to the drive hub so that all power transfer is direct without the possibility of slipping.

#### Kit Includes:

- 1x Channel Mount Gear Box 180° Rotation
- · 1x Hub Mount Gear
- 1x 5:1 Servo Gear
- 1x 0.77" x 0.77" Servo Hub
- 1x <sup>1</sup>/<sub>2</sub>" Clamp Hub
- 1x 6-32 x 3/8" Set Screw
- 4x 6-32 x <sup>1</sup>/<sub>2</sub>" Socket Head Screw
- 4x 6-32 x 1/4" Phillips Head Screw