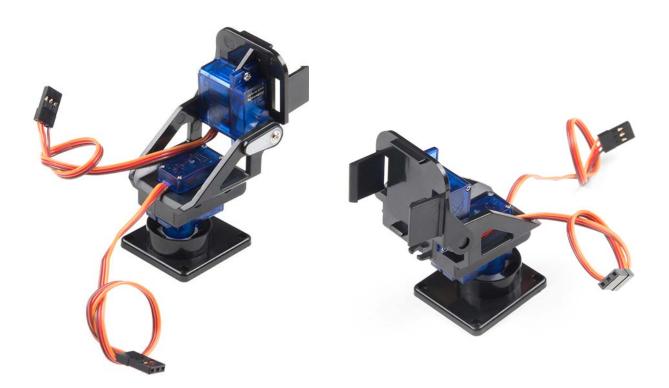

## Pan/Tilt Bracket Kit (Single Attachment)

ROB-14391

This is an easy-to-assemble pan/tilt bracket kit that utilizes servos to move on two axes fit for camera and helping-hand applications. This particular bracket kit is the same one we use in our SparkFun Raspberry Pi Zero W Camera Kit to create a remote camera system for your home or workplace.

Everything is included to get this kit assembled, even the servos (just be sure the servo motors are centered during assembly). All you will need is a small screwdriver set and a pair of clippers.

**Note:** Since this Pan/Tilt Bracket is a kit, some assembly is required. Check our *Documents* for a complete Assembly Guide.