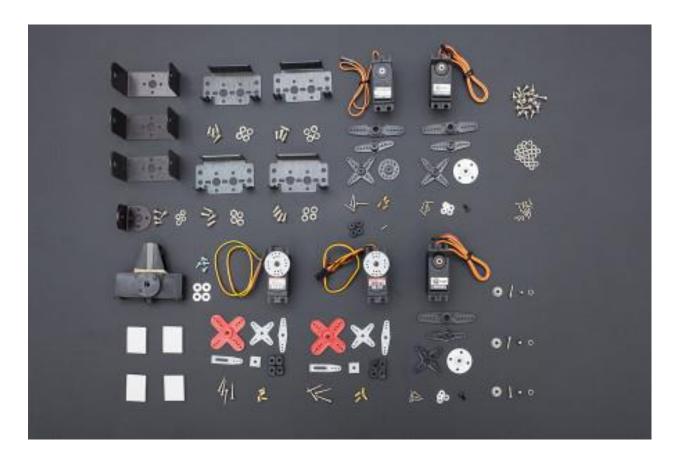

## SHIPPING LIST

• 5-DOF manipulator x1

Persons bearing joints cup mounting screws are used round cap nut, to prevent scratches on your hands, humanized design to ensure you enjoy the share of the fun of DIY!