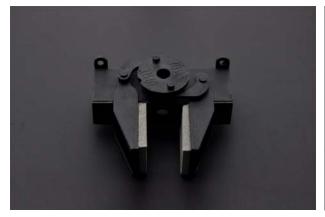

## LG-NS Robot Gripper (With Servo)

SKU:ROB0073

How can your robot rule the world with an iron fist but without any claw?

This robot gripper is designed for all your gripping needs. It is made from injection molded industrial ABS and comes with 2 Hitec's HS311 metal servos.

Gripper opens to 1.3" and is able to rotate 180 degrees with the addition of a second servo at the rear.

You can directly drive this gripper with our servo library on IO Expansion Shield V7.

## **SPECIFICATION**

- Working Voltage:4.8-6V
- Clamp range:0-1.3"
- Marerial: ABS
- Size:2.5x2.3x1"
- Servo:
- speed: 0.19 sec/60° at 4.8V
- speed: 0.15 sec/60° at 6.0V
- torque: 42.00 oz-in at 4.8V
- torque: 51.00 oz-in at 6.0V