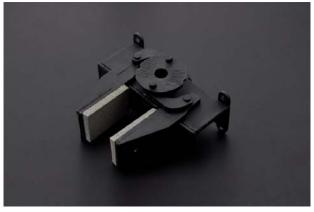

## LG-NS Robot Gripper (With Servo)

SKU:ROB0073

How can your robot rule the world with an iron fist but without any claw?

This robot gripper is designed for all your gripping needs. It is made from injection molded industrial ABS and comes with 2 Hitec's HS311 metal servos.

Gripper opens to 1.3" and is able to rotate 180 degrees with the addition of a second servo at the rear.

You can directly drive this gripper with our servo library on IO Expansion Shield V7.

## **SPECIFICATION**

- Working Voltage:4.8-6V
- Clamp range:0-1.3"
- Marerial: ABS
- Size:2.5x2.3x1"
- Servo:
- speed: 0.19 sec/60° at 4.8V
- speed: 0.15 sec/60° at 6.0V
- torque: 42.00 oz-in at 4.8V
- torque: 51.00 oz-in at 6.0V