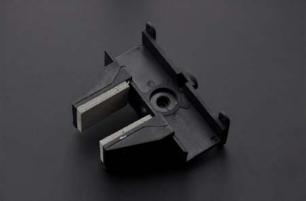

## LG-NS Robot Gripper (With Servo)

SKU:ROB0073

How can your robot rule the world with an iron fist but without any claw?

This robot gripper is designed for all your gripping needs. It is made from injection molded industrial ABS and comes with 2 Hitec's HS311 metal servos.

Gripper opens to 1.3" and is able to rotate 180 degrees with the addition of a second servo at the rear.

You can directly drive this gripper with our servo library on IO Expansion Shield V7.

## **SPECIFICATION**

- Working Voltage:4.8-6V
- Clamp range:0-1.3"
- Marerial: ABS
- Size:2.5x2.3x1"
- Servo:
- speed: 0.19 sec/60° at 4.8V
- speed: 0.15 sec/60° at 6.0V
- torque: 42.00 oz-in at 4.8V
- torque: 51.00 oz-in at 6.0V