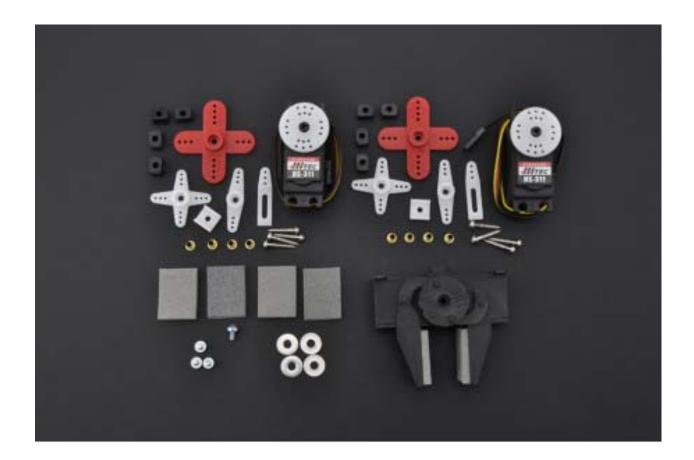

## LG-NS Robot Gripper (With Servo)

SKU:ROB0073

How can your robot rule the world with an iron fist but without any claw?

This robot gripper is designed for all your gripping needs. It is made from injection molded industrial ABS and comes with 2 Hitec's HS311 metal servos.

## **SHIPPING LIST**

- LG-NS robot gripper x1
- HS-311 servos x2
- Screw and wahser x4
- Clamp cushion x4

https://www.dfrobot.com/product-1169.html 8-23-18