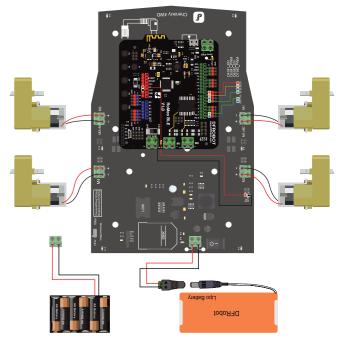

#### 连接电路 Connect The Circuit

#### 电路连接图 Servo / Sensor Connections

在搭建好舵机与超声波传感器的电路后,请先对两者进行调校。 详情见产品Wiki (可扫描二维码): Step4 调试超声波和舵机

Calibrate servo and ultrasonic sensor circuit before installing in to chassis.

Read content " Step 4: Servo and Ultrasonic Sensor Calibration" on its Wiki page (QR code available) for more details.