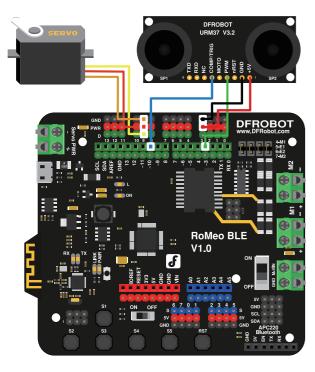

Installation





本说明书以Romeo BLE主控器为例,提供电子部分参考连接方式。 The circuit diagram provided in this instruction sheet is based on the Romeo BLE micro controller.





为了便于后续安装,请将电机线穿过扩展板通孔。 Lead motor power cables through holes to keep it neat and tidy.

#### 安装轮胎 Wheel Installation

### 器氮骨炭声因序序。 Servo & Sensor Installation

٦<u>٩</u>

١B

B2

电源连接说明书将提供两动方案: There are two options to power your device: (I)

vilqdus isover solder power supply. 日案亢由判断申由充v∔.7 (2)

(2) Option B: Rechargeable battery power supply

。野梵委更書查iki vibod rate (息言关注意)。 http://wiki.dfrobot.com.cn/



Refet to tutorials on DFRobot Wiki page for trouble shooting https://www.dfrobot.com/wiki



ROB0117 Q





#### 连接电路 Connect The Circuit

#### 



#### 调试舵机和超声波传感器 Servo & Sensor Calibration

#### 电路连接图 Servo / Sensor Connections



在搭建好舵机与超声波传感器的电路后,请先对两者进行调校。 详情见产品Wiki (可扫描二维码): Step4 调试超声波和舵机

Calibrate servo and ultrasonic sensor circuit before installing in to chassis.

Read content " Step 4: Servo and Ultrasonic Sensor Calibration" on its Wiki page (QR code available) for more details.



#### 安装上层板 Top Panel Installation