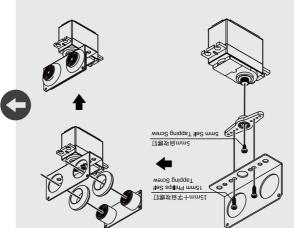

#### 安装电机与支架 Motor Installation

安装电机与支架 Motor Installation

\* Solder wires to motor terminals

\* Install motors