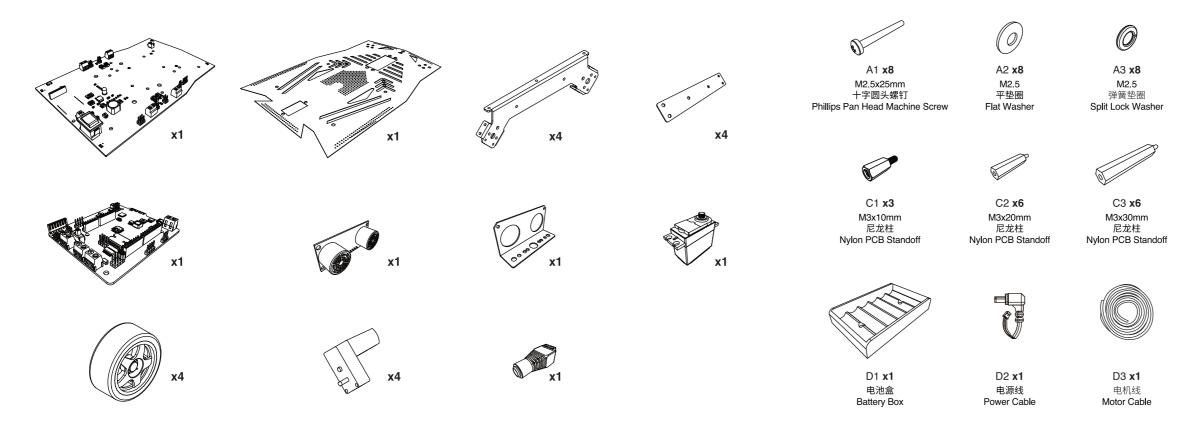

◎ 本说明书最终解释权归DFRobot所有 DFRobot has the final authority of interpretation on this manual.

零件清单 Parts List

A4 x8 M2.5 六角螺母 Hex Nut

B1 x 29 M3x6mm 十字平头螺钉 Phillips Pan Head Machine Screw B2 x9 M3 螺母 Nut

(Jack)

C4 x2

M3x8m 十字平头螺钉 Phillips Flat Head Machine Screw

工具列表 Tools List

备注:本套件不包含工具和电池。 Note: Tools and Batteries not included.