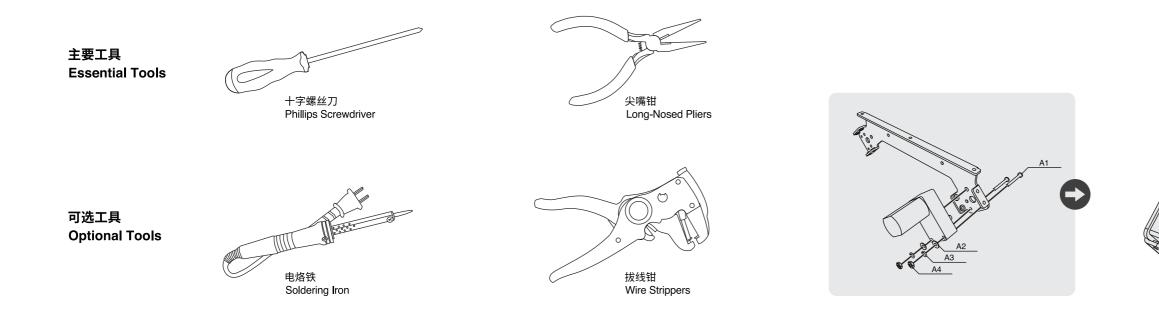

◎ 本说明书最终解释权归DFRobot所有 DFRobot has the final authority of interpretation on this manual.

零件清单 Parts List

A4 x8 M2.5 六角螺母 Hex Nut

B1 x 29 M3x6mm 十字平头螺钉 Phillips Pan Head Machine Screw B2 x9 M3 螺母 Nut

(Jack)

C4 x2

M3x8m 十字平头螺钉 Phillips Flat Head Machine Screw

工具列表 Tools List

备注:本套件不包含工具和电池。 Note: Tools and Batteries not included.