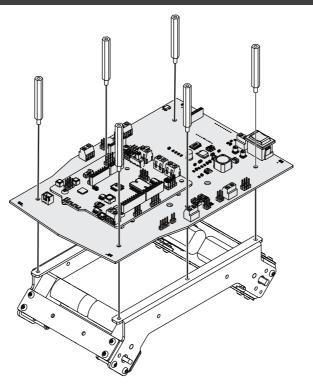

: 86-21-61620183 服务支持 (Service): techsupport@dfrobot.com 地址:中国上海市浦东新区亮秀路112号Y1座615室 Address: Rm. 615, Bldg Y1, NO.112, Liangxiu Rd., Pudong, China

◎ 本说明书最终解释权归DFRobot所有 DFRobot has the final authority of interpretation on this manual.





零件清单 Parts List











A4 x8 M2.5 六角螺母 Hex Nut

B1 x 29 M3x6mm 十字平头螺钉 Phillips Pan Head Machine Screw B2 x9 M3 螺母 Nut

(Jack)

C4 x2

M3x8m 十字平头螺钉 Phillips Flat Head Machine Screw



工具列表 Tools List



备注:本套件不包含工具和电池。 Note: Tools and Batteries not included.

#### 安装电机与支架 Motor Installation



安装电机与支架 Motor Installation



\* Solder wires to motor terminals

\* Install motors



### 安装电池盒 Battery Box Installation





本说明书以Romeo BLE主控器为例,提供电子部分参考连接方式。 The circuit diagram provided in this instruction sheet is based on the Romeo BLE micro controller.





为了便于后续安装,请将电机线穿过扩展板通孔。 Lead motor power cables through holes to keep it neat and tidy.

#### 安装轮胎 Wheel Installation

### 器氮骨炭声因序序。 Servo & Sensor Installation

٦<u>٩</u>

١B

B2

电源连接说明书将提供两动方案: There are two options to power your device: (I)

vilqdus isover solder power supply. 日案亢由判断申由充v∔.7 (2)

(2) Option B: Rechargeable battery power supply

。野梵委更書查iki vibod rate (息言关注意)。 http://wiki.dfrobot.com.cn/



Refet to tutorials on DFRobot Wiki page for trouble shooting https://www.dfrobot.com/wiki



ROB0117 Q





#### 连接电路 Connect The Circuit

#### 



#### 调试舵机和超声波传感器 Servo & Sensor Calibration

#### 电路连接图 Servo / Sensor Connections



在搭建好舵机与超声波传感器的电路后,请先对两者进行调校。 详情见产品Wiki (可扫描二维码): Step4 调试超声波和舵机

Calibrate servo and ultrasonic sensor circuit before installing in to chassis.

Read c