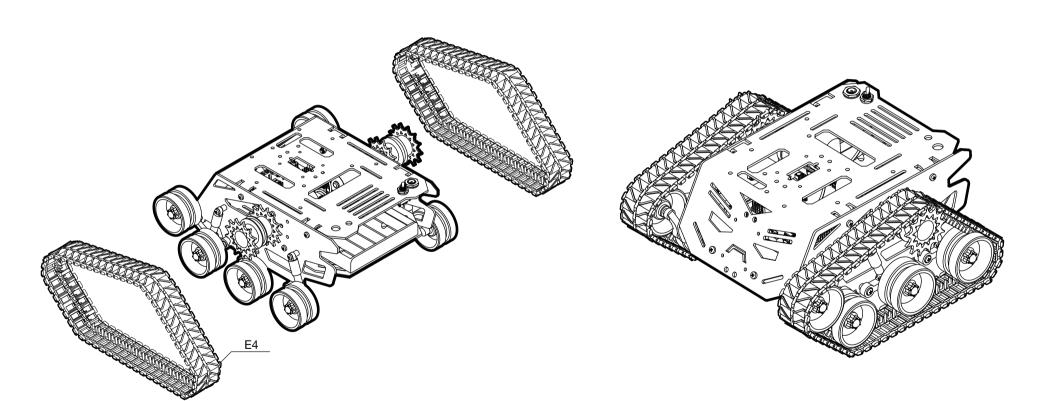

## **Tank Mobile Platform Instrution Manual**

Metal DC Gear Motor

**E4** x2

**D2** x2

**D1** x2

**D3** x4

**E1** x2

**E2** x8

## Complete Assembly