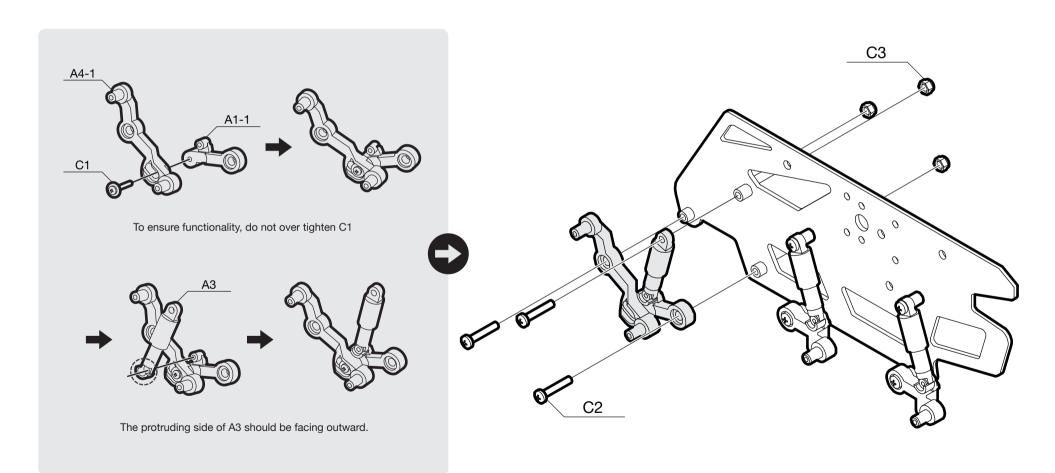

**E3** x8

Note: Tools and Batteries are not included.

Make sure the aluminum side panel faces the correct direction.

Make sure the aluminum side panel faces the correct direction.

Make sure the aluminum side panel faces the correct direction.