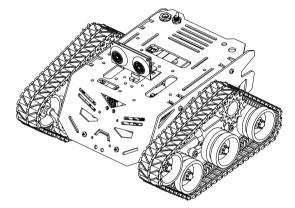

# DEVASTATOR

## **Tank Mobile Platform Instrution Manual**

Metal DC Gear Motor

**E4** x2

**D2** x2

**D1** x2

**D3** x4

**E1** x2

**E2** x8