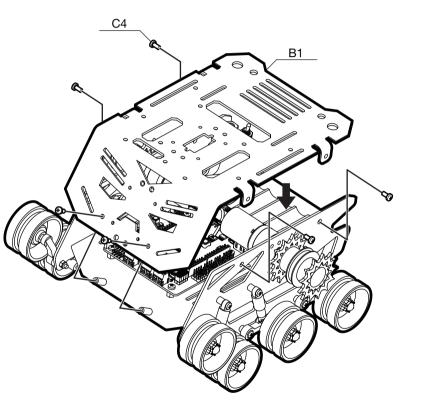

## **Tank Mobile Platform Instrution Manual**

Metal DC Gear Motor

**E4** x2

**D2** x2

**D1** x2

**D3** x4

**E1** x2

**E2** x8

**E3** x8

Note: Tools and Batteries are not included.

Make sure the aluminum side panel faces the correct direction.

Make sure the aluminum side panel faces the correct direction.

Make sure the aluminum side panel faces the correct direction.

Make sure the aluminum side panel faces the correct direction

Assemble Side 2

There are two options to power your device:

Complete Assembly

Option A: Battery holder power supply

Option B: Rechargeable battery power supply