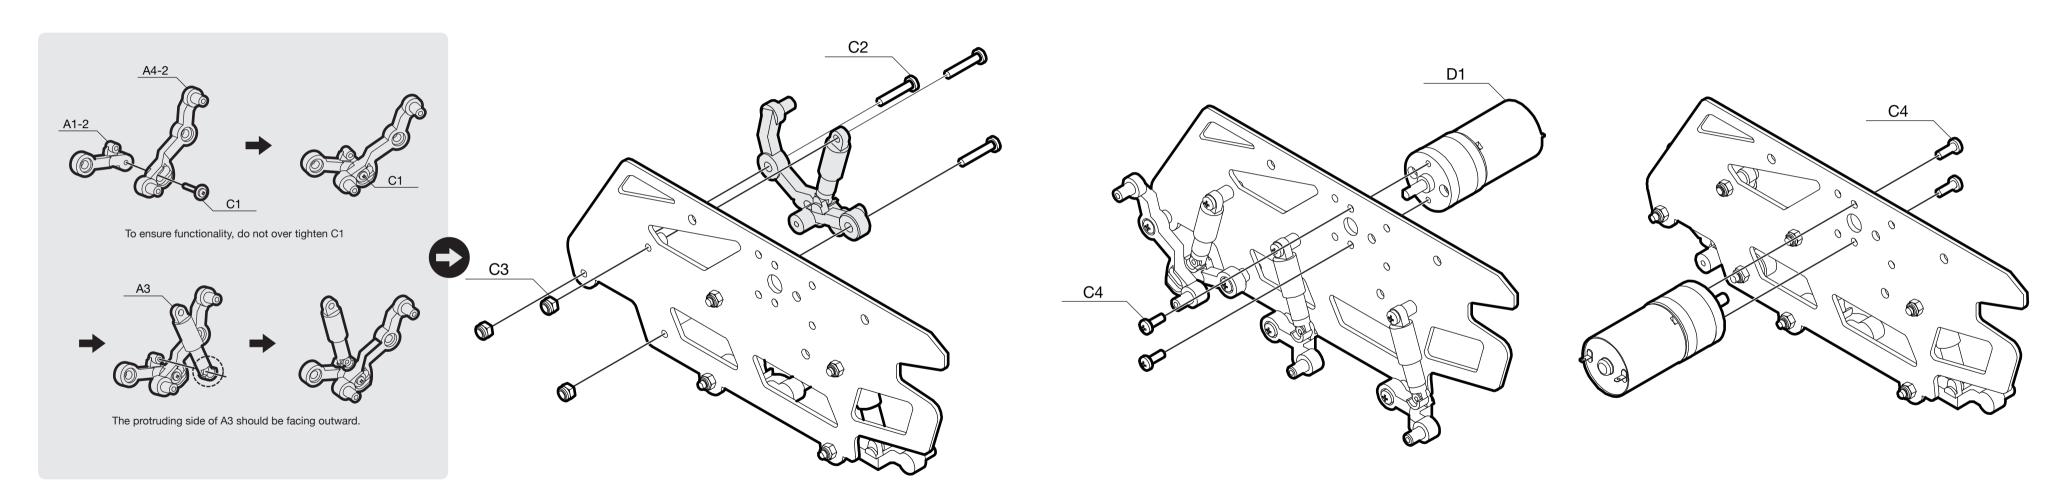

**E3** x8

Note: Tools and Batteries are not included.

Make sure the aluminum side panel faces the correct direction.

Make sure the aluminum side panel faces the correct direction.

Make sure the aluminum side panel faces the correct direction.

Make sure the aluminum side panel faces the correct direction

Assemble Side 2

There are two options to power your device:

Complete Assembly

Option A: Battery holder power supply

Option B: Rechargeable battery power supply