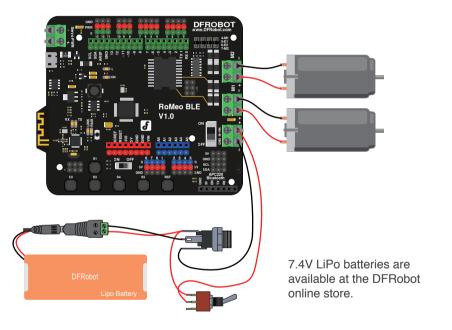

Make sure the aluminum side panel faces the correct direction

Assemble Side 2

There are two options to power your device:

Complete Assembly

Option A: Battery holder power supply

Option B: Rechargeable battery power supply