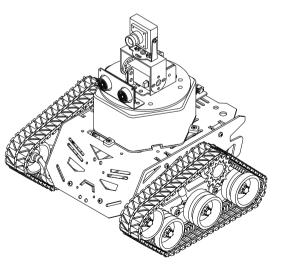

#### **Autonomous Obstacle Avoiding Robot**

| Romeo BLE Controller              | (SKU: DFR0305) | X1 |
|-----------------------------------|----------------|----|
| Goteck Micro Metal Gear Servo     | (SKU: SER0011) | X1 |
| URM37 Ultrasonic Sensor           | (SKU: SEN0001) | X1 |
| URM37 Ultrasonic Mounting Bracket | (SKU: FIT0006) | X1 |

#### WiFi Monitoring Robot

| Romeo BLE Controller            | (SKU: DFR0305) | X1         |
|---------------------------------|----------------|------------|
| Hexa Base Rotate KIT            | (SKU: ROB0114) | X1         |
| DSS-P05 Standard Servo          | (SKU: SER0020) | X2         |
| Pan and Tilt Kit                | (SKU: FIT0004) | X1         |
| URM37 Ultrasonic Sensor         | (SKU: SEN0001) | X1         |
| URM Ultrasonic Mounting Bracket | (SKU: FIT0006) | X1         |
| 2.4G WIFI Camera                | (SKU: SEN0022) | <b>X</b> 1 |
|                                 |                |            |