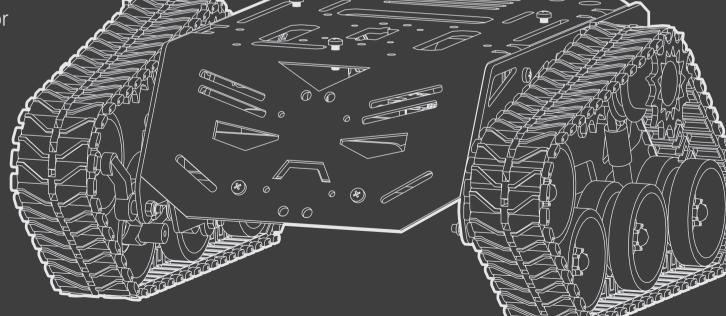

# DEVASTATOR

## **Tank Mobile Platform Instrution Manual**

Metal DC Gear Motor

**E4** x2

**D2** x2

**D1** x2

**D3** x4

**E1** x2

**E2** x8