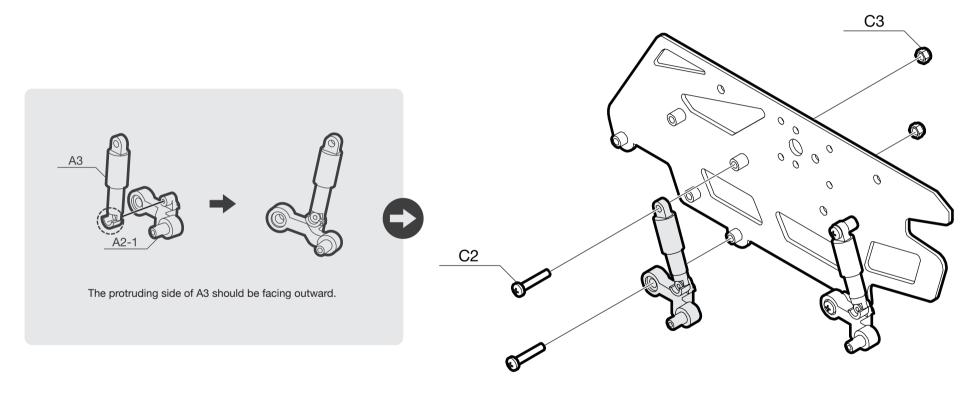

**E3** x8

Note: Tools and Batteries are not included.

Make sure the aluminum side panel faces the correct direction.

Make sure the aluminum side panel faces the correct direction.

Make sure the aluminum side panel faces the correct direction.