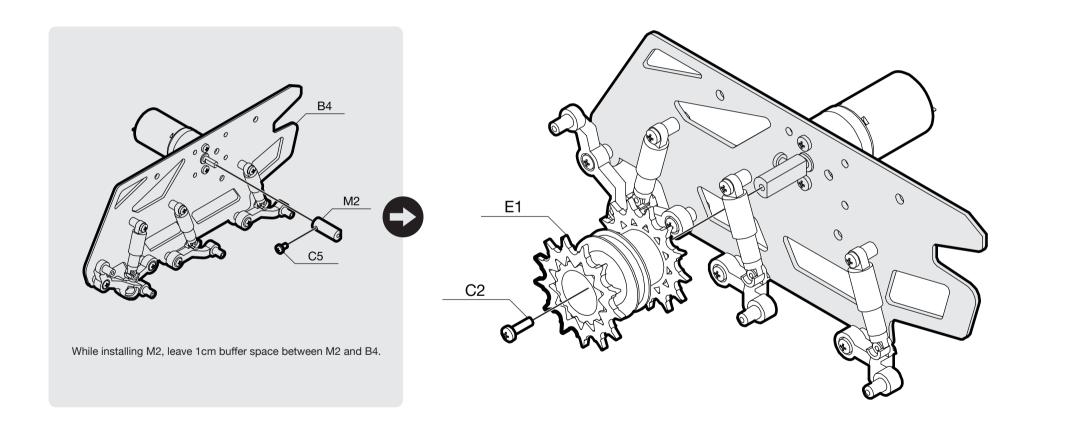

**E3** x8

Note: Tools and Batteries are not included.

Make sure the aluminum side panel faces the correct direction.

Make sure the aluminum side panel faces the correct direction.

Make sure the aluminum side panel faces the correct direction.

Make sure the aluminum side panel faces the correct direction

Assemble Side 2

There are two options to power your device:

Complete Assembly

Option A: Battery holder power supply

Option B: Rechargeable battery power supply