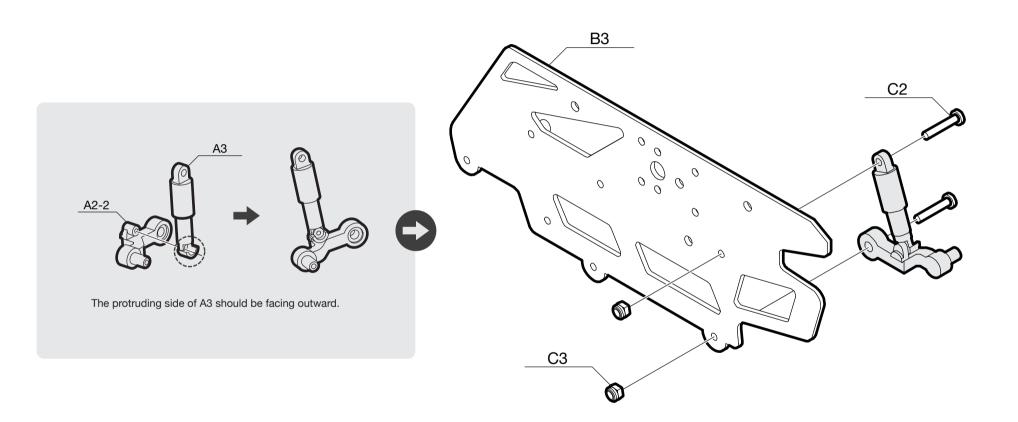

**E3** x8

Note: Tools and Batteries are not included.

Make sure the aluminum side panel faces the correct direction.

Make sure the aluminum side panel faces the correct direction.

Make sure the aluminum side panel faces the correct direction.