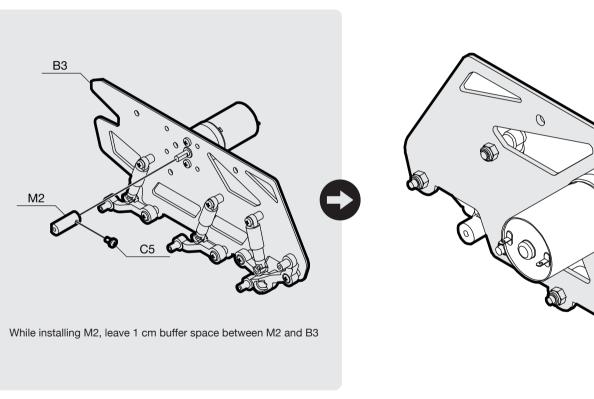

**E3** x8

Note: Tools and Batteries are not included.

Make sure the aluminum side panel faces the correct direction.

Make sure the aluminum side panel faces the correct direction.

Make sure the aluminum side panel faces the correct direction.

Make sure the aluminum side panel faces the correct direction

Assemble Side 2

There are two options to power your device:

Complete Assembly

Option A: Battery holder power supply

Option B: Rechargeable battery power supply