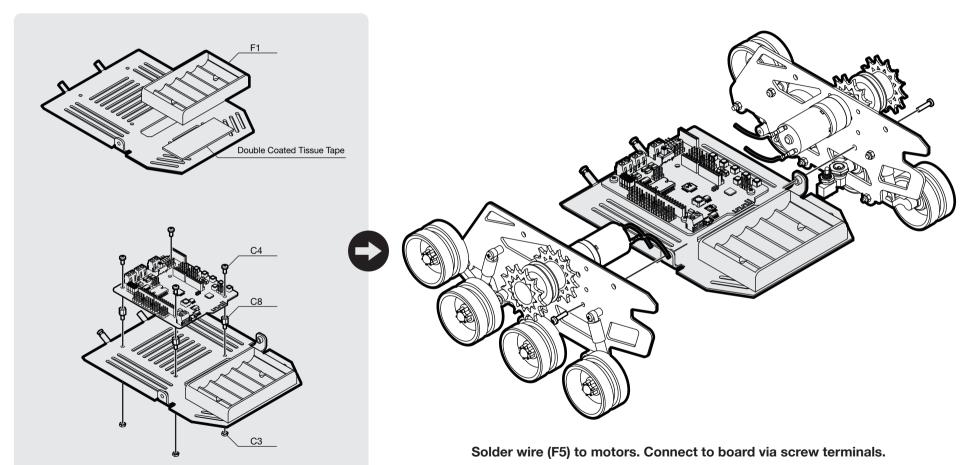

Make sure the aluminum side panel faces the correct direction

Assemble Side 2

There are two options to power your device:

Complete Assembly

Option A: Battery holder power supply

Option B: Rechargeable battery power supply

## Complete Assembly