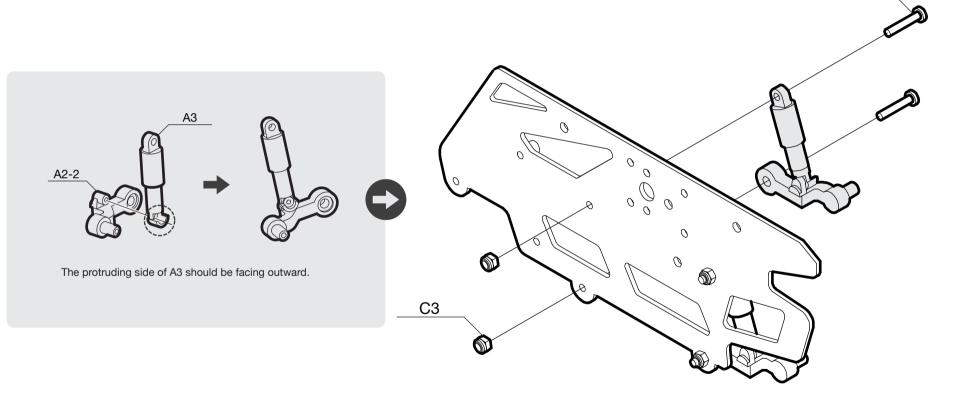

**E3** x8

Note: Tools and Batteries are not included.

Make sure the aluminum side panel faces the correct direction.

Make sure the aluminum side panel faces the correct direction.

Make sure the aluminum side panel faces the correct direction.