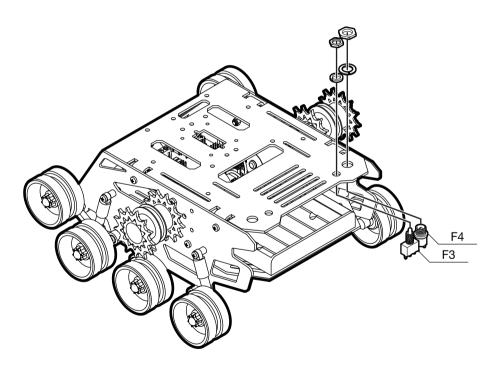

Make sure the aluminum side panel faces the correct direction

Assemble Side 2

There are two options to power your device:

Complete Assembly

Option A: Battery holder power supply

Option B: Rechargeable battery power supply

## Complete Assembly