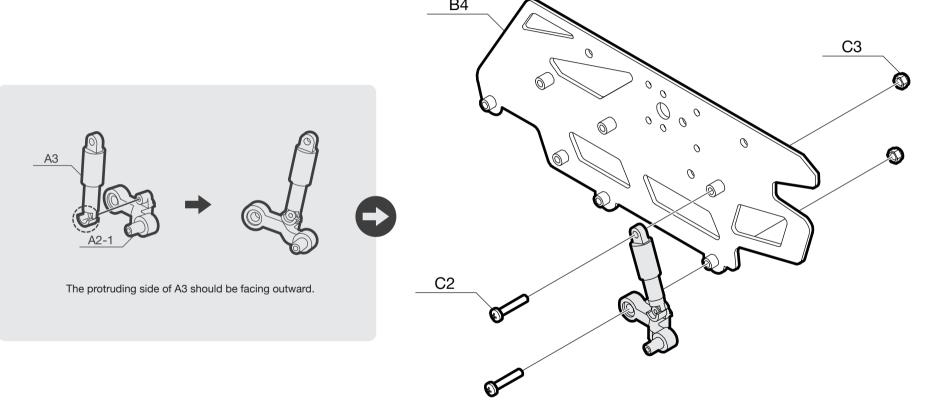

**E3** x8

Note: Tools and Batteries are not included.

Make sure the aluminum side panel faces the correct direction.

Make sure the aluminum side panel faces the correct direction.

Make sure the aluminum side panel faces the correct direction.

Make sure the aluminum side panel faces the correct direction

Assemble Side 2

There are two options to power your device:

Complete Assembly

Option A: Battery holder power supply

Option B: Rechargeable battery power supply