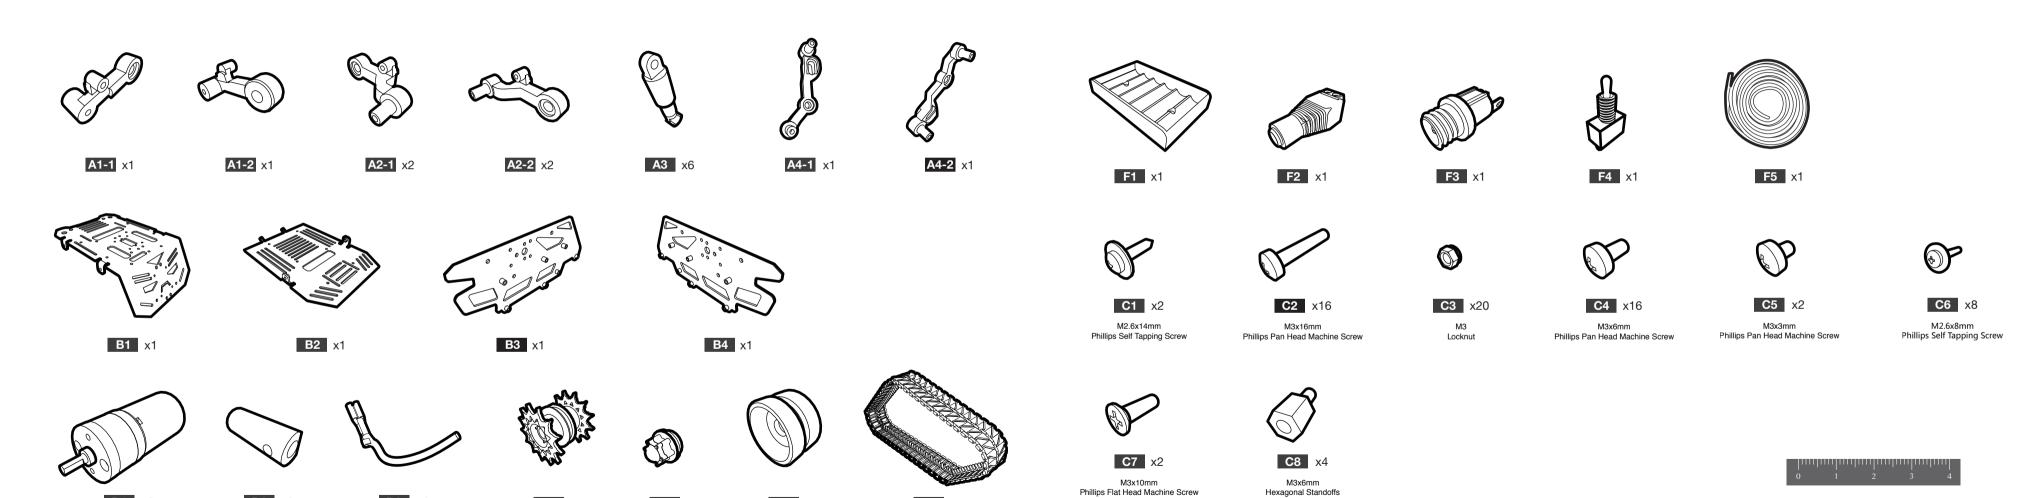

## **Tank Mobile Platform Instrution Manual**

Metal DC Gear Motor

**E4** x2

**D2** x2

**D1** x2

**D3** x4

**E1** x2

**E2** x8

**E3** x8

Note: Tools and Batteries are not included.

Make sure the aluminum side panel faces the correct direction.

Make sure the aluminum side panel faces the correct direction.

Make sure the aluminum side panel faces the correct direction.