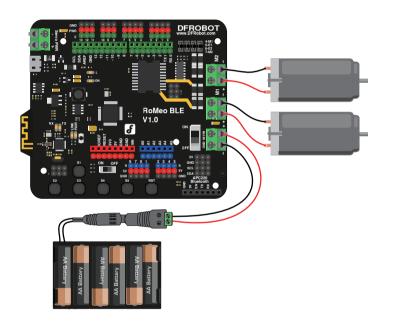

Make sure the aluminum side panel faces the correct direction

Assemble Side 2

There are two options to power your device:

Complete Assembly

Option A: Battery holder power supply

Option B: Rechargeable battery power supply