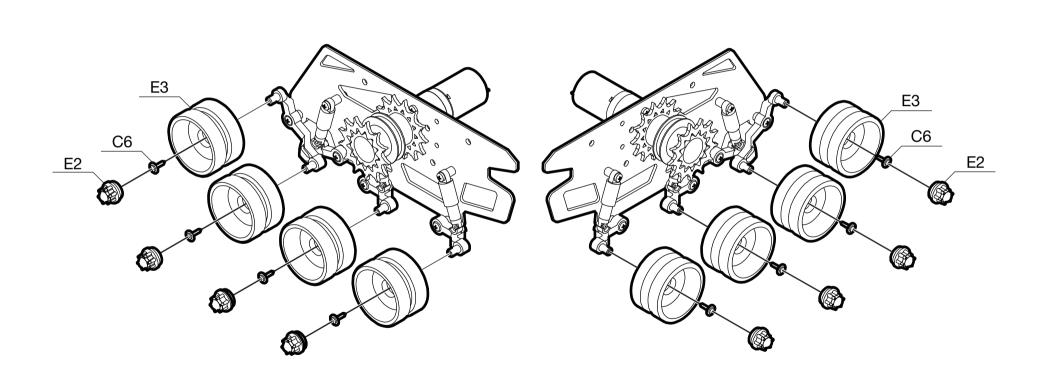

## **Tank Mobile Platform Instrution Manual**

Metal DC Gear Motor

**E4** x2

**D2** x2

**D1** x2

**D3** x4

**E1** x2

**E2** x8

**E3** x8

Note: Tools and Batteries are not included.

Make sure the aluminum side panel faces the correct direction.

Make sure the aluminum side panel faces the correct direction.

Make sure the aluminum side panel faces the correct direction.