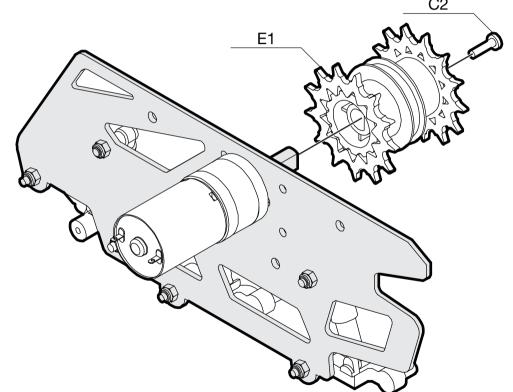

**E3** x8

Note: Tools and Batteries are not included.

Make sure the aluminum side panel faces the correct direction.

Make sure the aluminum side panel faces the correct direction.

Make sure the aluminum side panel faces the correct direction.

Make sure the aluminum side panel faces the correct direction

Assemble Side 2

There are two options to power your device:

Complete Assembly

Option A: Battery holder power supply

Option B: Rechargeable battery power supply