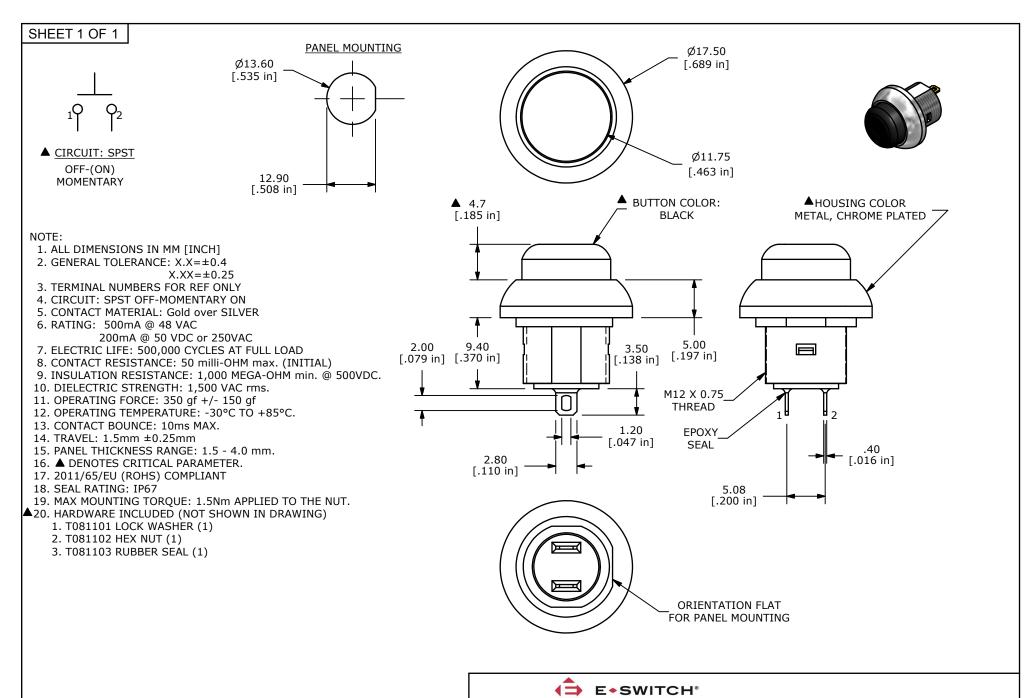

| Α   | 22424  | New Release | 8/3/16 | rc |
|-----|--------|-------------|--------|----|
| REV | PCR NO | DESCRIPTION | DATE   | BY |

THE INFORMATION CONTAINED IN THIS DOCUMENT IS PROPRIETARY TO E-SWITCH AND IS NOT TO BE COPIED OR TRANSFERRED

TITLE DROOM PONTO COLUDA IN

TITLE RP8301B2M1CECHRBLKNIL

2:1 DATE 8/3/2016 PR rC

ST083200

REV A