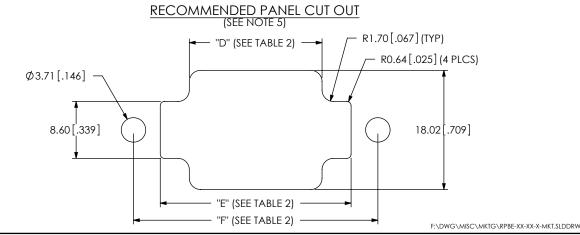

BY: T NEWTON 11/17/2009 SHEET 2 OF 4

F:\DWG\MISC\MKTG\RPBE-XX-XX-X-MKT.SLDDRW

| TABLE 2     |               |               |               |  |  |  |
|-------------|---------------|---------------|---------------|--|--|--|
| NO OF PORTS | "D"           | "E"           | "F"           |  |  |  |
| -01         | 20.07 [0.790] | 28.85 [1.136] | 36.95 [1.455] |  |  |  |
| -02         | 41.07 [1.617] | 49.85 [1.963] | 57.95 [2.281] |  |  |  |