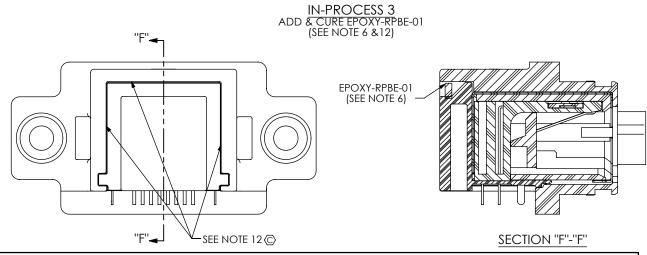

m Web: www.chipsmall.com

Address: A1208, Overseas Decoration Building, #122 Zhenhua RD., Futian, Shenzhen, China

















FIG 2 RPBE-02-01-E SHOWN (SAME AS FIG 1, EXCEPT AS SHOWN)

### PROPRIETARY NOTE

THIS DOCUMENT CONTAINS INFORMATION CONFIDENTIAL AND PROPRIETARY TO
SAMTEC, INC. AND SHALL NOT BE REPRODUCED
OR TRANSFERRED TO OTHER DOCUMENTS OR DISCLOSED TO OTHERS OR USED FOR ANY PURPOSE OTHER THAN THAT WHICH IT WAS OBTAINED WITHOUT THE EXPRESSED WRITTEN CONSENT OF SAMTEC, INC.

DO NOT SCALE DRAWING

SHEET SCALE: 1.75:1



520 PARK EAST BLVD, NEW ALBANY, IN 47150 PHONE: 812-944-6733 FAX: 812-948-5047 e-Mail info@SAMTEC.com code 55322

DESCRIPTION:

SEAL RECTANGULAR ETHERNET

DWG. NO.

RPBE-XX-XX-X

BY: T NEWTON 11/17/2009 SHEET 2 OF 4

F:\DWG\MISC\MKTG\RPBE-XX-XX-X-MKT.SLDDRW







| TABLE 2     |               |               |               |  |  |  |
|-------------|---------------|---------------|---------------|--|--|--|
| NO OF PORTS | "D"           | "E"           | "F"           |  |  |  |
| -01         | 20.07 [0.790] | 28.85 [1.136] | 36.95 [1.455] |  |  |  |
| -02         | 41.07 [1.617] | 49.85 [1.963] | 57.95 [2.281] |  |  |  |

### PROPRIETARY NOTE

THIS DOCUMENT CONTAINS INFORMATION CONFIDENTIAL AND PROPRIETARY TO SAMTEC, INC. AND SHALL NOT BE REPRODUCED OR TRANSFERRED TO OTHER DOCUMENTS OR DISCLOSED TO OTHERS OR USED FOR ANY PURPOSE OTHER THAN THAT WHICH IT WAS OBTAINED WITHOUT THE EXPRESSED WRITTEN CONSENT OF SAMTEC, INC.

DO NOT SCALE DRAWING

SHEET SCALE: 1.75:1

| samter |  |    |   |   |            |
|--------|--|----|---|---|------------|
| S