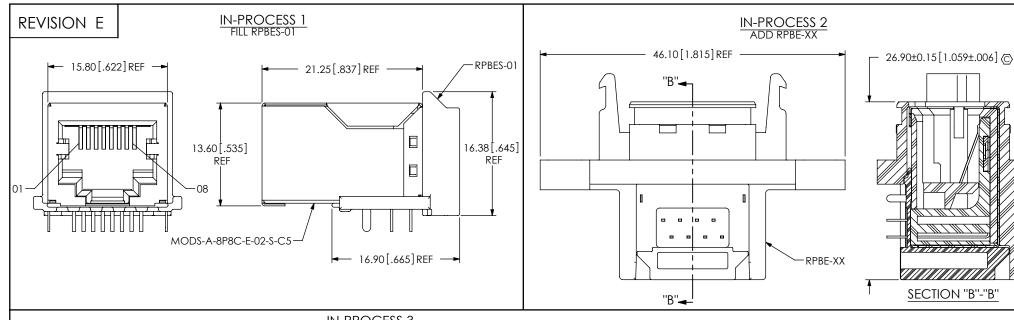

FIG 2 RPBE-02-01-E SHOWN (SAME AS FIG 1, EXCEPT AS SHOWN)

DO NOT SCALE DRAWING

SHEET SCALE: 1.75:1

520 PARK EAST BLVD, NEW ALBANY, IN 47150 PHONE: 812-944-6733 FAX: 812-948-5047 e-Mail info@SAMTEC.com code 55322

DESCRIPTION:

SEAL RECTANGULAR ETHERNET

DWG. NO.

RPBE-XX-XX-X