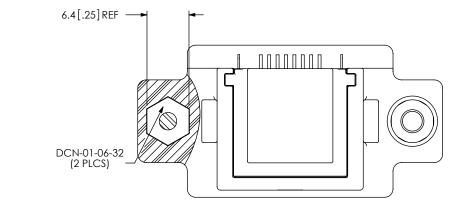

NS INFORMATION CONFIDENTIAL AND PROPRIETARY TO SAMTEC, INC. AND SHALL NOT BE REPRODUCED OR TRANSFERRED TO OTHER DOCUMENTS OR DISCLOSED TO OTHERS OR USED FOR ANY PURPOSE OTHER THAN THAT WHICH IT WAS OBTAINED WITHOUT THE EXPRESSED WRITTEN CONSENT OF SAMTEC, INC.

DO NOT SCALE DRAWING

SHEET SCALE: 1.75:1

| samter |  |    |   |   |            |
|--------|--|----|---|---|------------|
| Samiec |  |    |   | Ŧ |            |
|        |  | ja | M |   | <b>2</b> C |

520 PARK EAST BLVD, NEW ALBANY, IN 47150 PHONE: 812-944-6733 FAX: 812-948-5047 e-Mail info@SAMTEC.com code 55322

DESCRIPTION:

SEAL RECTANGULAR ETHERNET

DWG. NO.

RPBE-XX-XX-X

BY: T NEWTON 11/17/2009 | SHEET 3 OF 4



# PACKAGING VIEW (SEE NOTE 9)



TUBE: PT-RPBE001 PLUG: TP-50

## IN-PROCESS 5 FILL DCN-01-06-32 & HEAT STAKE





### PROPRIETARY NOTE

THIS DOCUMENT CONTAINS INFORMATION CONFIDENTIAL AND PROPRIETARY TO ASAMTE, INC. AND SHALL NOT BE REPRODUCED OR TRANSFERRED TO OTHER DOCUMENTS OR DISCLOSED TO OTHERS OR USED FOR ANY PURPOSE OTHER THAN THAT WHICH IT WAS OBTAINED WITHOUT THE EXPRESSED WRITTEN CONSENT OF SAMTEC, INC.

DO NOT SCALE DRAWING

SHEET SCALE: 1.75:1



520 PARK EAST BLVD, NEW ALBANY, IN 47150 PHONE: 812-944-6733 FAX: 812-948-5047 e-Mail info@SAMTEC.com code 55322

DESCRIPTION:

SEAL RECTANGULAR ETHERNET

DWG. NO.

RPBE-XX-XX-X

BY: T NEWTON 11/17/2009 | SHEET 4 OF 4