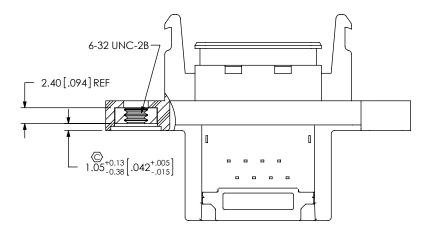

BY: T NEWTON 11/17/2009 SHEET 2 OF 4

F:\DWG\MISC\MKTG\RPBE-XX-XX-X-MKT.SLDDRW

| TABLE 2     |               |               |               |  |  |  |
|-------------|---------------|---------------|---------------|--|--|--|
| NO OF PORTS | "D"           | "E"           | "F"           |  |  |  |
| -01         | 20.07 [0.790] | 28.85 [1.136] | 36.95 [1.455] |  |  |  |
| -02         | 41.07 [1.617] | 49.85 [1.963] | 57.95 [2.281] |  |  |  |