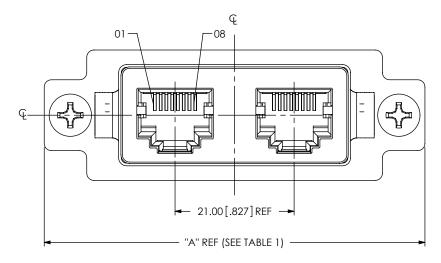

FIG 2 RPBE-02-01-E SHOWN (SAME AS FIG 1, EXCEPT AS SHOWN)

BY: T NEWTON 11/17/2009 SHEET 2 OF 4

F:\DWG\MISC\MKTG\RPBE-XX-XX-X-MKT.SLDDRW

| TABLE 2     |               |               |               |  |  |  |
|-------------|---------------|---------------|---------------|--|--|--|
| NO OF PORTS | "D"           | "E"           | "F"           |  |  |  |
| -01         | 20.07 [0.790] | 28.85 [1.136] | 36.95 [1.455] |  |  |  |
| -02         | 41.07 [1.617] | 49.85 [1.963] | 57.95 [2.281] |  |  |  |