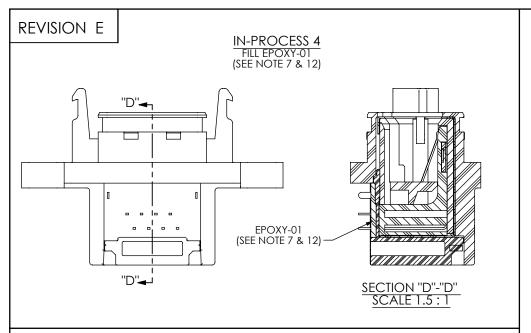

-02         | 41.07 [1.617] | 49.85 [1.963] | 57.95 [2.281] |  |  |  |

### PROPRIETARY NOTE

THIS DOCUMENT CONTAINS INFORMATION CONFIDENTIAL AND PROPRIETARY TO SAMTEC, INC. AND SHALL NOT BE REPRODUCED OR TRANSFERRED TO OTHER DOCUMENTS OR DISCLOSED TO OTHERS OR USED FOR ANY PURPOSE OTHER THAN THAT WHICH IT WAS OBTAINED WITHOUT THE EXPRESSED WRITTEN CONSENT OF SAMTEC, INC.

DO NOT SCALE DRAWING

SHEET SCALE: 1.75:1

| samter |  |    |   |   |            |
|--------|--|----|---|---|------------|
| Samiec |  |    |   | Ŧ |            |
|        |  | ja | M |   | <b>2</b> C |

520 PARK EAST BLVD, NEW ALBANY, IN 47150 PHONE: 812-944-6733 FAX: 812-948-5047 e-Mail info@SAMTEC.com code 55322

DESCRIPTION:

SEAL RECTANGULAR ETHERNET

DWG. NO.

RPBE-XX-XX-X

BY: T NEWTON 11/17/2009 | SHEET 3 OF 4



# PACKAGING VIEW (SEE NOTE 9)



TUBE: PT-RPBE001 PLUG: TP-50

## IN-PROCESS 5 FILL DCN-01-06-32 & HEAT STAKE





### PROPRIETARY NOTE

THIS DOCUMENT CONTAINS INFORMATION CONFIDENTIAL AND PROPRIETARY TO ASAMTE, INC. AND SHALL NOT BE REPRODUCED OR TRANSFERRED TO OTHER DOCUMENTS OR DISCLOSED TO OTHERS OR USED FOR ANY PURPOSE OTHER THAN THAT WHICH IT WAS OBTAINED WITHOUT THE EXPRESSED WRITTEN CONSENT OF SAMTEC, INC.

DO NOT SCALE DRAWING

SHEET SCALE: 1.75:1



520 PARK EAST BLVD, NEW ALBANY, IN 47150 PHONE: 812-944-6733 FAX: 812-948-5047 e-Mail info@SAMTEC.com code 55322

DESCRIPTION:

SEAL RECTANGULAR ETHERNET

DWG. NO.

RPBE-XX-XX-X

BY: T NEWTON 11/17/2009 | SHEET 4 OF 4