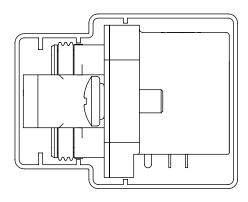

.85 [1.963] | 57.95 [2.281] |  |  |  |

### PROPRIETARY NOTE

THIS DOCUMENT CONTAINS INFORMATION CONFIDENTIAL AND PROPRIETARY TO SAMTEC, INC. AND SHALL NOT BE REPRODUCED OR TRANSFERRED TO OTHER DOCUMENTS OR DISCLOSED TO OTHERS OR USED FOR ANY PURPOSE OTHER THAN THAT WHICH IT WAS OBTAINED WITHOUT THE EXPRESSED WRITTEN CONSENT OF SAMTEC, INC.

DO NOT SCALE DRAWING

SHEET SCALE: 1.75:1

| samter |  |    |   |   |            |
|--------|--|----|---|---|------------|
| Samiec |  |    |   | Ŧ |            |
|        |  | ja | M |   | <b>2</b> C |

520 PARK EAST BLVD, NEW ALBANY, IN 47150 PHONE: 812-944-6733 FAX: 812-948-5047 e-Mail info@SAMTEC.com code 55322

DESCRIPTION:

SEAL RECTANGULAR ETHERNET

DWG. NO.

RPBE-XX-XX-X

BY: T NEWTON 11/17/2009 | SHEET 3 OF 4



# PACKAGING VIEW (SEE NOTE 9)



TUBE: PT-RPBE001 PLUG: TP-50

## IN-PROCESS 5 FILL DCN-01-06-32 & HEAT STAKE





### PROPRIETARY NOTE

THIS DOCUMENT CONTAINS INFORMATION CONFIDENTIAL AND PROPRIETARY TO ASAMTE, INC. AND SHALL NOT BE REPRODUCED OR TRANSFERRED TO OTHER DOCUMENTS OR DISCLOSED TO OTHERS OR USED FOR ANY PURPOSE OTHER THAN THAT WHICH IT WAS OBTAINED WITHOUT THE EXPRESSED WRITTEN CONSENT OF SAMTEC, INC.

DO NOT SCALE DRAWING

SHEET SCALE: 1.75:1



520 PARK EAST BLVD, NEW ALBANY, IN 47150 PHONE: 812-944-6733 FAX: 812-948-5047 e-Mail info@SAMTEC.com code 55322

DESCRIPTION:

SEAL RECTANGULAR ETHERNET

DWG. NO.

RPBE-XX-XX-X

BY: T NEWTON 11/17/2009 | SHEET 4 OF 4