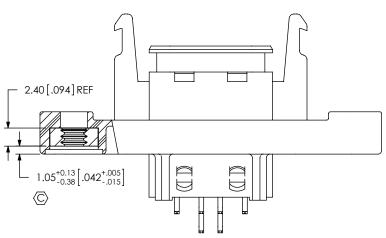

## -RA: IN-PROCESS 5 FILL DCN-01-06-32 & HEAT STAKE

samec

520 PARK EAST BLVD, NEW ALBANY, IN 47150 PHONE: 812-944-6733 FAX: 812-948-5047 e-Mail info@SAMTEC.com code 55322

DESCRIPTION:

RECTANGULAR PANEL BOARD MOUNT USB-B