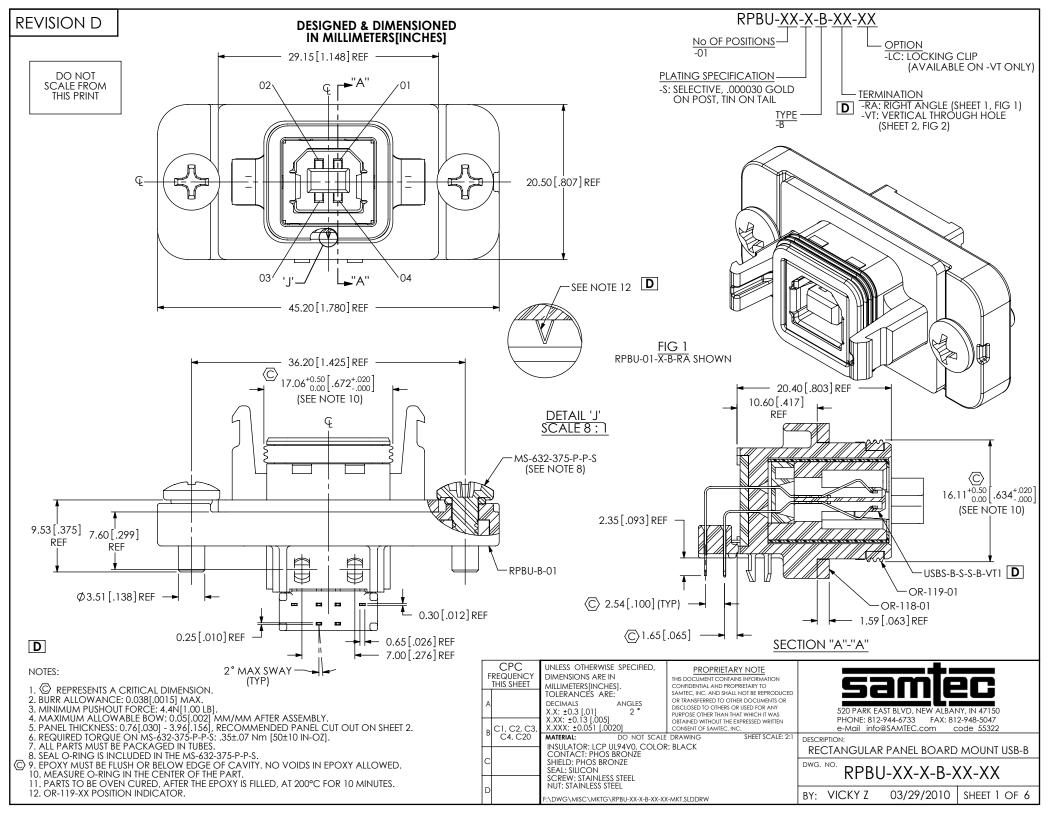

## -RA: IN-PROCESS 5 FILL DCN-01-06-32 & HEAT STAKE

samec

520 PARK EAST BLVD, NEW ALBANY, IN 47150 PHONE: 812-944-6733 FAX: 812-948-5047 e-Mail info@SAMTEC.com code 55322

DESCRIPTION:

RECTANGULAR PANEL BOARD MOUNT USB-B

DWG NO

RPBU-XX-X-B-XX-XX

BY: VICKY Z 03/29/2010 SHEET 4 OF 6