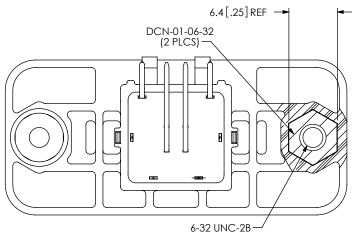

## -RA: IN-PROCESS 5 FILL DCN-01-06-32 & HEAT STAKE

samec

520 PARK EAST BLVD, NEW ALBANY, IN 47150 PHONE: 812-944-6733 FAX: 812-948-5047 e-Mail info@SAMTEC.com code 55322

DESCRIPTION:

RECTANGULAR PANEL BOARD MOUNT USB-B