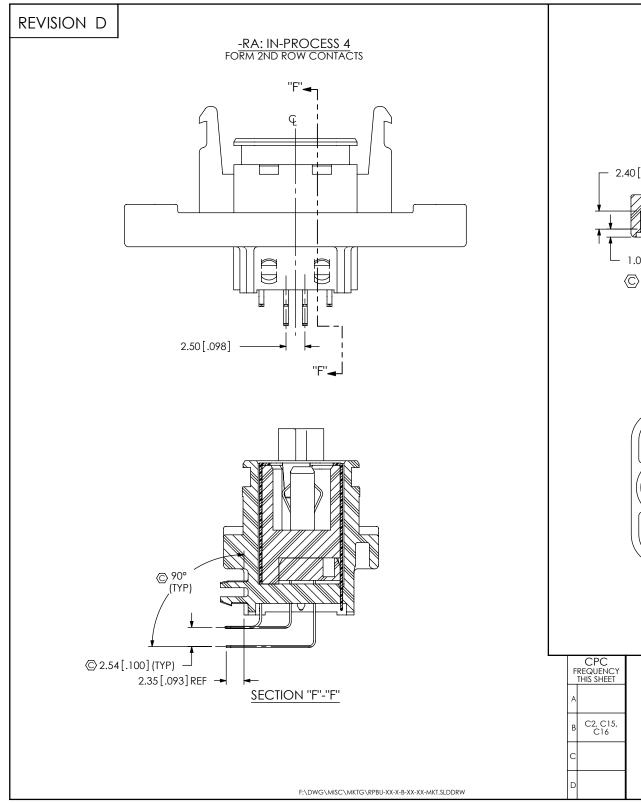

## -RA: IN-PROCESS 5 FILL DCN-01-06-32 & HEAT STAKE

samec

520 PARK EAST BLVD, NEW ALBANY, IN 47150 PHONE: 812-944-6733 FAX: 812-948-5047 e-Mail info@SAMTEC.com code 55322

DESCRIPTION:

RECTANGULAR PANEL BOARD MOUNT USB-B

DWG NO

RPBU-XX-X-B-XX-XX

BY: VICKY Z 03/29/2010 SHEET 4 OF 6