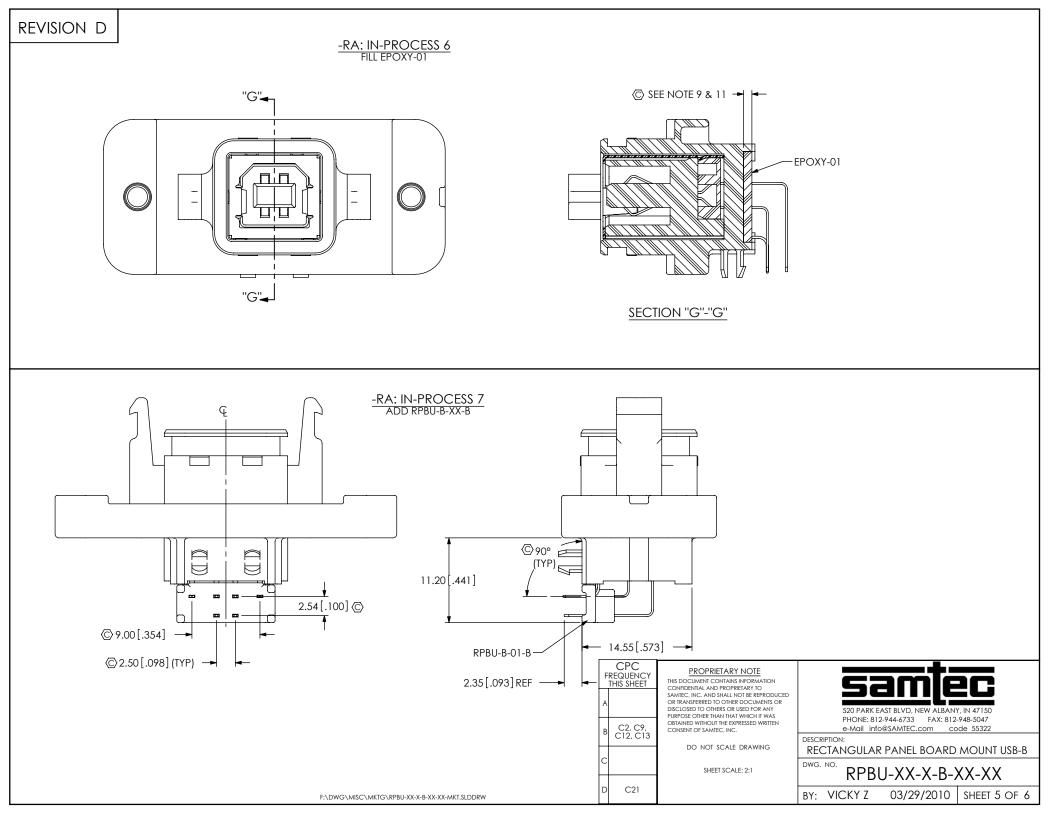

## -RA: IN-PROCESS 5 FILL DCN-01-06-32 & HEAT STAKE

samec

520 PARK EAST BLVD, NEW ALBANY, IN 47150 PHONE: 812-944-6733 FAX: 812-948-5047 e-Mail info@SAMTEC.com code 55322

DESCRIPTION:

RECTANGULAR PANEL BOARD MOUNT USB-B

DWG NO

RPBU-XX-X-B-XX-XX

BY: VICKY Z 03/29/2010 SHEET 4 OF 6