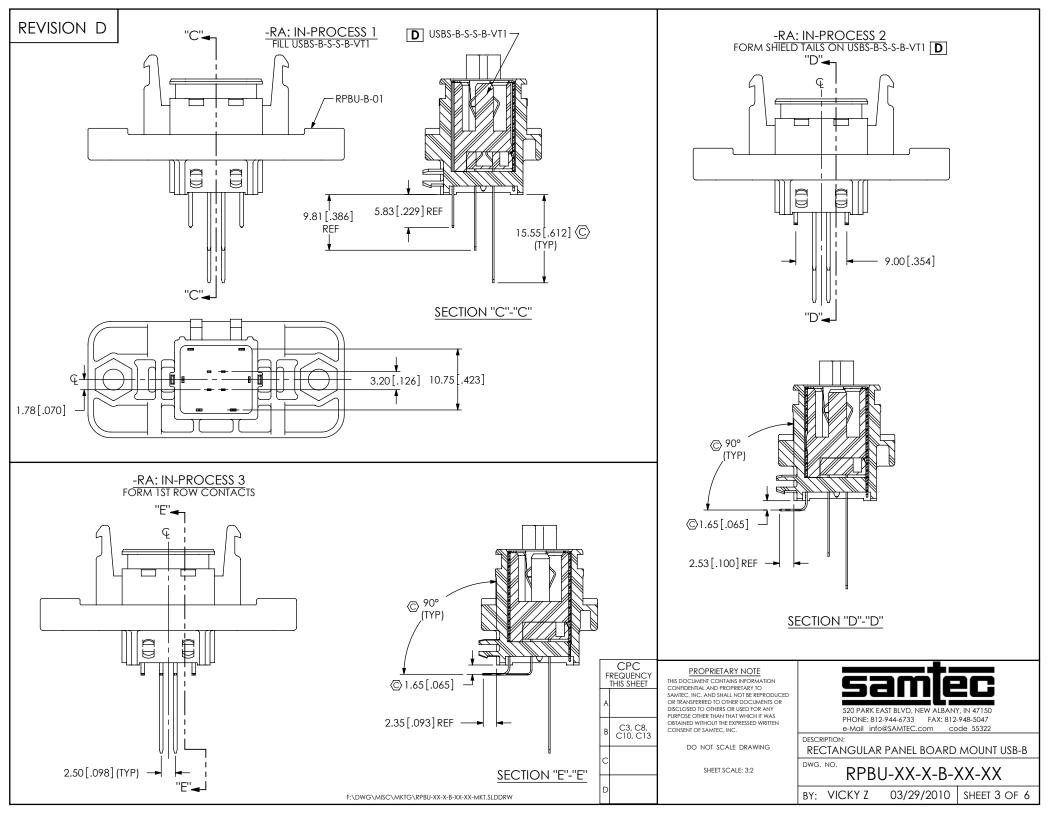

## -RA: IN-PROCESS 5 FILL DCN-01-06-32 & HEAT STAKE

samec

520 PARK EAST BLVD, NEW ALBANY, IN 47150 PHONE: 812-944-6733 FAX: 812-948-5047 e-Mail info@SAMTEC.com code 55322

DESCRIPTION:

RECTANGULAR PANEL BOARD MOUNT USB-B

DWG NO

RPBU-XX-X-B-XX-XX

BY: VICKY Z 03/29/2010 SHEET 4 OF 6