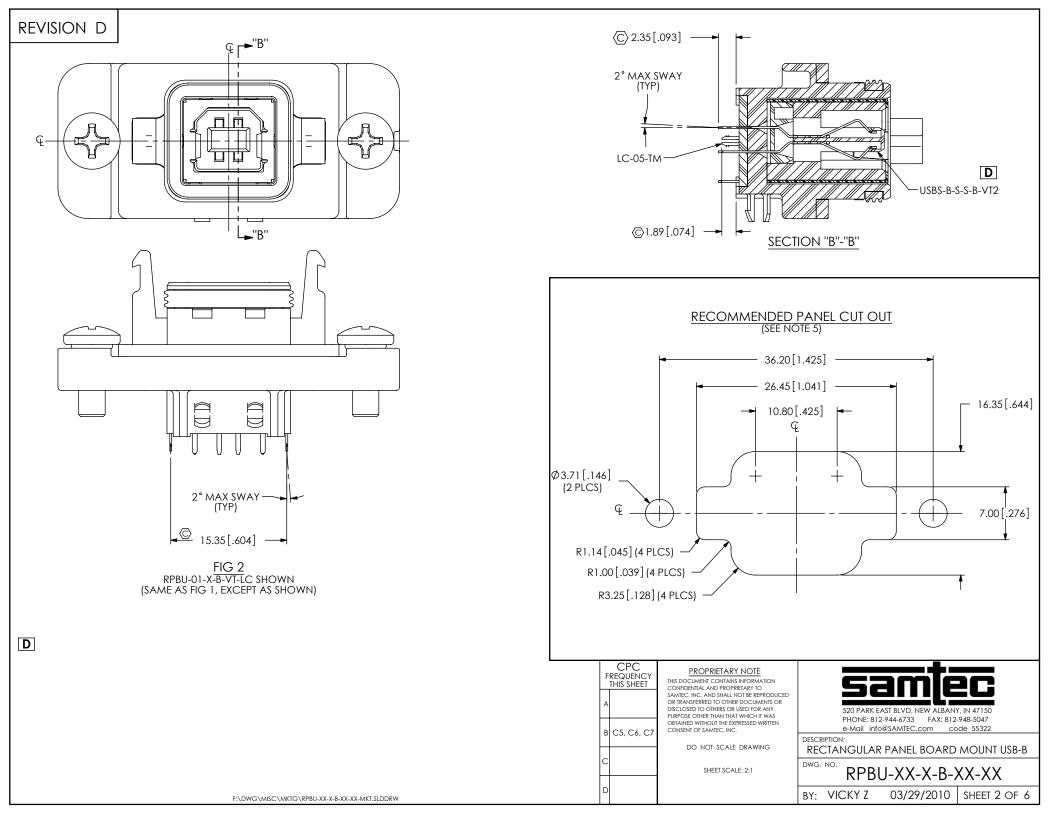

## -RA: IN-PROCESS 5 FILL DCN-01-06-32 & HEAT STAKE

samec

520 PARK EAST BLVD, NEW ALBANY, IN 47150 PHONE: 812-944-6733 FAX: 812-948-5047 e-Mail info@SAMTEC.com code 55322

DESCRIPTION:

RECTANGULAR PANEL BOARD MOUNT USB-B

DWG NO

RPBU-XX-X-B-XX-XX

BY: VICKY Z 03/29/2010 SHEET 4 OF 6