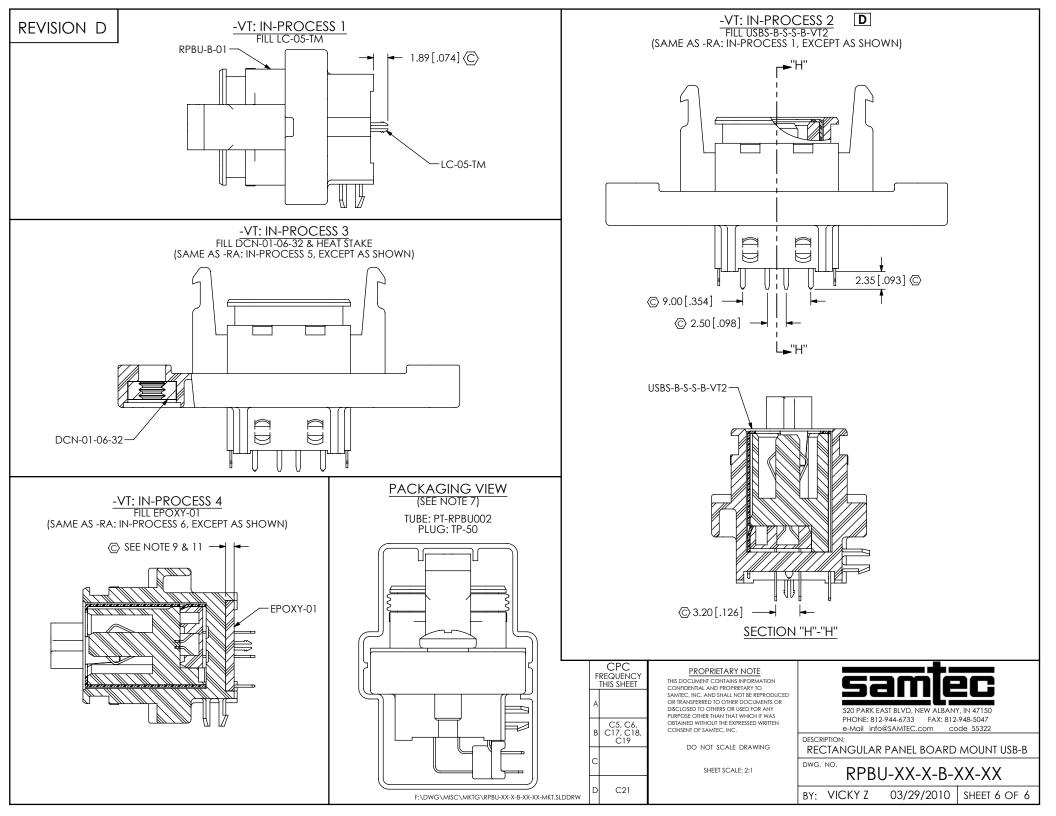

## -RA: IN-PROCESS 5 FILL DCN-01-06-32 & HEAT STAKE

samec

520 PARK EAST BLVD, NEW ALBANY, IN 47150 PHONE: 812-944-6733 FAX: 812-948-5047 e-Mail info@SAMTEC.com code 55322

DESCRIPTION:

RECTANGULAR PANEL BOARD MOUNT USB-B

DWG NO

RPBU-XX-X-B-XX-XX

BY: VICKY Z 03/29/2010 SHEET 4 OF 6