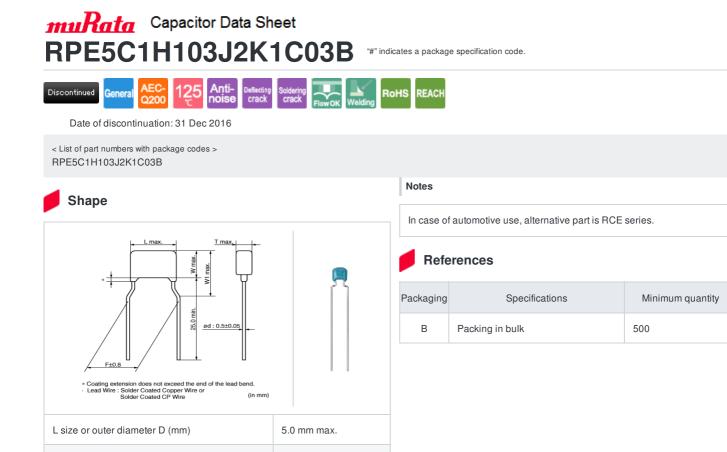

3.5 mm max.

3.15 mm max.

5.0 ±0.8mm

0.5 ±0.05mm

5.0mm

## **Specifications**

W size

T size

Lead spacing F

Lead diameter d

W1 size (max.)

| Capacitance                                      | 10000pF ±5%                                            |
|--------------------------------------------------|--------------------------------------------------------|
| Rated voltage                                    | 50Vdc                                                  |
| Temperature characteristics (complied standard)  | C0G(EIA)                                               |
| Temperature coefficient                          | 25 to 125°C: 0±30ppm/°C<br>-55 to 25°C: 0+30/-72ppm/°C |
| Temperature range of temperature characteristics | -55 to 125°C                                           |
| Operating temperature range                      | -55 to 125°C                                           |