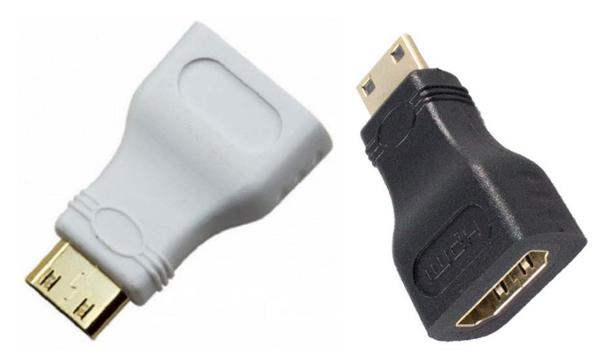

## Pi Zero HDMI Adaptor (Mini HDMI to HDMI)

Want to hook your Raspberry Pi Zero up to your HDMI Monitor? You'll need this Mini-HDMI to full size HDMI adaptor! This one's in white, and comes with gold plated connectors! Adaptor Guide:

- Pi Zero ==> Mini HDMI (Male) to HDMI (Female) Adaptor ==> HDMI Cable ==> Monitor
  Features:
- Mini HDMI Male to HDMI Female
- Gold plated connectors for flawless signal transference
- CE and ROHS Compliant
- For the Raspberry Pi Zero / Pi Zero W