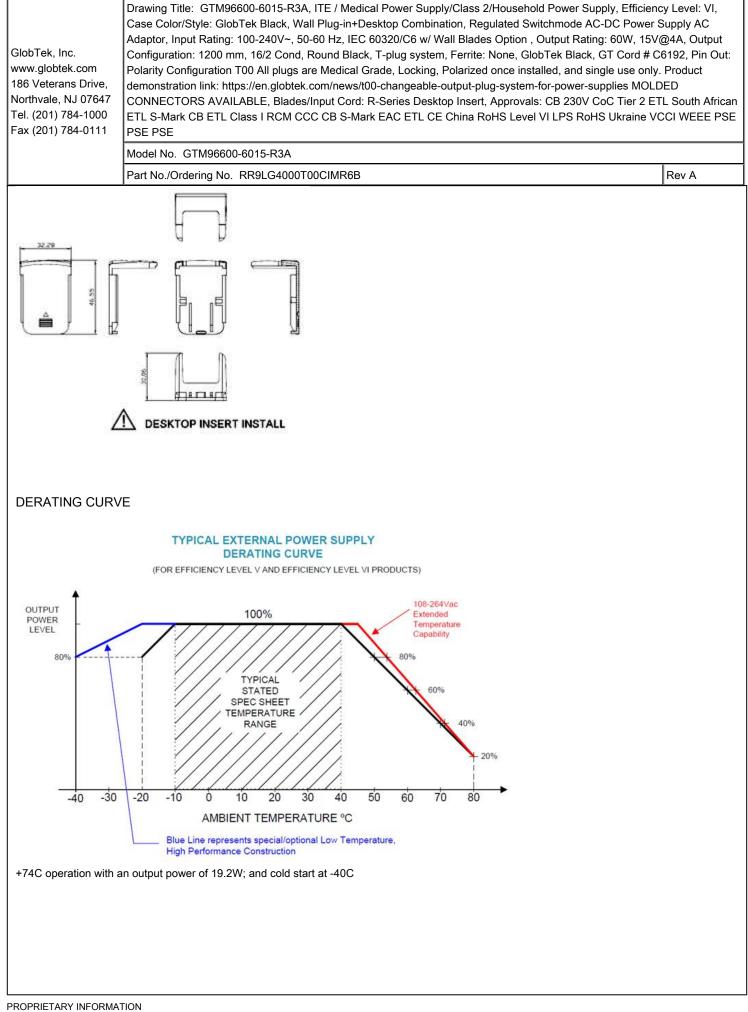

GTM96600-6015-R3A, 60W, 15V@4A, Wall Plug-in+Desktop Combination, Regulated Switchmode AC-DC Power Supply AC Adaptor

| GlobTek, Inc.<br>www.globtek.com<br>186 Veterans Drive,<br>Northvale, NJ 07647<br>Tel. (201) 784-1000<br>Fax (201) 784-0111                                                                                              | Drawing Title: GTM96600-6015-R3A, ITE / Medical Power Supply/Class 2/Household Power Supply, Efficiency Level: VI, Case Color/Style: GlobTek Black, Wall Plug-in+Desktop Combination, Regulated Switchmode AC-DC Power Supply AC Adaptor, Input Rating: 100-240V~, 50-60 Hz, IEC 60320/C6 w/ Wall Blades Option , Output Rating: 60W, 15V@4A, Output Configuration: 1200 mm, 16/2 Cond, Round Black, T-plug system, Ferrite: None, GlobTek Black, GT Cord # C6192, Pin Out: Polarity Configuration T00 All plugs are Medical Grade, Locking, Polarized once installed, and single use only. Product demonstration link: https://en.globtek.com/news/t00-changeable-output-plug-system-for-power-supplies MOLDED CONNECTORS AVAILABLE, Blades/Input Cord: R-Series Desktop Insert, Approvals: CB 230V CoC Tier 2 ETL South African ETL S-Mark CB ETL Class I RCM CCC CB S-Mark EAC ETL CE China RoHS Level VI LPS RoHS Ukraine VCCI WEEE PSE PSE |
|--------------------------------------------------------------------------------------------------------------------------------------------------------------------------------------------------------------------------|-------------------------------------------------------------------------------------------------------------------------------------------------------------------------------------------------------------------------------------------------------------------------------------------------------------------------------------------------------------------------------------------------------------------------------------------------------------------------------------------------------------------------------------------------------------------------------------------------------------------------------------------------------------------------------------------------------------------------------------------------------------------------------------------------------------------------------------------------------------------------------------------------------------------------------------------------|
|                                                                                                                                                                                                                          | Model No. GTM96600-6015-R3A                                                                                                                                                                                                                                                                                                                                                                                                                                                                                                                                                                                                                                                                                                                                                                                                                                                                                                                     |
|                                                                                                                                                                                                                          | Part No./Ordering No. RR9LG4000T00CIMR6B Rev A                                                                                                                                                                                                                                                                                                                                                                                                                                                                                                                                                                                                                                                                                                                                                                                                                                                                                                  |
| POWER SUPPLY                                                                                                                                                                                                             | INFORMATION                                                                                                                                                                                                                                                                                                                                                                                                                                                                                                                                                                                                                                                                                                                                                                                                                                                                                                                                     |
| TYPE:<br>TECHNOLOGY:<br>CASE COLOR:<br>NAMEPLATE RATED<br>INPUT:<br>INPUT CONFIG:<br>WATTS:<br>VOLTS OUT:<br>CURRENT OUT (Amp<br>BLADE/CORD INCLU<br>BLADE/CORD INSTA<br>GROUNDING<br>CONFIGURATION<br>EFFICIENCY LEVEL: | 100-240V~, 50-60 Hz, 1.5 A<br>IEC 60320/C6 w/ Wall Blades Option<br>60.0<br>15<br>os): 4<br>IDED: R-DI:<br>LLED: R-DI:<br>(E1) Earthed output                                                                                                                                                                                                                                                                                                                                                                                                                                                                                                                                                                                                                                                                                                                                                                                                   |
| OUTPUT                                                                                                                                                                                                                   |                                                                                                                                                                                                                                                                                                                                                                                                                                                                                                                                                                                                                                                                                                                                                                                                                                                                                                                                                 |
| CONFIGURATION                                                                                                                                                                                                            | 1200 mm, 16/2 Cond, Round Black, T-plug system, Ferrite: None, GlobTek Black, GT Cord # C6192                                                                                                                                                                                                                                                                                                                                                                                                                                                                                                                                                                                                                                                                                                                                                                                                                                                   |
| CONNECTOR PIN OL                                                                                                                                                                                                         | Polarity Configuration T00 All plugs are Medical Grade, Locking, Polarized once installed, and single use only. Product<br>JT: demonstration link: https://en.globtek.com/news/t00-changeable-output-plug-system-for-power-supplies MOLDED<br>CONNECTORS AVAILABLE                                                                                                                                                                                                                                                                                                                                                                                                                                                                                                                                                                                                                                                                              |
| LABEL SPECS:                                                                                                                                                                                                             | Standard GT,L-1186                                                                                                                                                                                                                                                                                                                                                                                                                                                                                                                                                                                                                                                                                                                                                                                                                                                                                                                              |
| PACK SPEC:                                                                                                                                                                                                               | Packing for DT (hybrid) model with T00 plug and manual                                                                                                                                                                                                                                                                                                                                                                                                                                                                                                                                                                                                                                                                                                                                                                                                                                                                                          |

Notes/Modifications/Customizations (notes in this section supersede the values shown in the standard spec):

Â

DIMENSIONS ARE IN MM UNLESS SPECIFIED OTHERWISE.

PROPRIETARY INFORMATION PROPRIETARY OF GLOBTEK, INC. ANY REPRODUCTION, DISCLOSURE OR USE OF THIS DRAWING, IN WHOLE OR IN PART, IS HEREBY PROHIBITED EXCEPT AS SPECIFIED IN Page 2 of 14 WRITING BY GLOBTEK, INC. guest /08/21/2018 8:08:25 AM