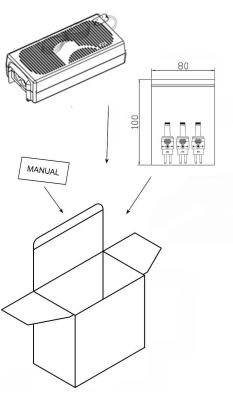

GTM96600-6015-R3A, 60W, 15V@4A, Wall Plug-in+Desktop Combination, Regulated Switchmode AC-DC Power Supply AC Adaptor

| GlobTek, Inc.<br>www.globtek.com<br>186 Veterans Drive,<br>Northvale, NJ 07647<br>Tel. (201) 784-1000<br>Fax (201) 784-0111                                                                                              | Drawing Title: GTM96600-6015-R3A, ITE / Medical Power Supply/Class 2/Household Power Supply, Efficiency Level: VI, Case Color/Style: GlobTek Black, Wall Plug-in+Desktop Combination, Regulated Switchmode AC-DC Power Supply AC Adaptor, Input Rating: 100-240V~, 50-60 Hz, IEC 60320/C6 w/ Wall Blades Option , Output Rating: 60W, 15V@4A, Output Configuration: 1200 mm, 16/2 Cond, Round Black, T-plug system, Ferrite: None, GlobTek Black, GT Cord # C6192, Pin Out: Polarity Configuration T00 All plugs are Medical Grade, Locking, Polarized once installed, and single use only. Product demonstration link: https://en.globtek.com/news/t00-changeable-output-plug-system-for-power-supplies MOLDED CONNECTORS AVAILABLE, Blades/Input Cord: R-Series Desktop Insert, Approvals: CB 230V CoC Tier 2 ETL South African ETL S-Mark CB ETL Class I RCM CCC CB S-Mark EAC ETL CE China RoHS Level VI LPS RoHS Ukraine VCCI WEEE PSE PSE |
|--------------------------------------------------------------------------------------------------------------------------------------------------------------------------------------------------------------------------|-------------------------------------------------------------------------------------------------------------------------------------------------------------------------------------------------------------------------------------------------------------------------------------------------------------------------------------------------------------------------------------------------------------------------------------------------------------------------------------------------------------------------------------------------------------------------------------------------------------------------------------------------------------------------------------------------------------------------------------------------------------------------------------------------------------------------------------------------------------------------------------------------------------------------------------------------|
|                                                                                                                                                                                                                          | Model No. GTM96600-6015-R3A                                                                                                                                                                                                                                                                                                                                                                                                                                                                                                                                                                                                                                                                                                                                                                                                                                                                                                                     |
|                                                                                                                                                                                                                          | Part No./Ordering No. RR9LG4000T00CIMR6B Rev A                                                                                                                                                                                                                                                                                                                                                                                                                                                                                                                                                                                                                                                                                                                                                                                                                                                                                                  |
| POWER SUPPLY                                                                                                                                                                                                             | INFORMATION                                                                                                                                                                                                                                                                                                                                                                                                                                                                                                                                                                                                                                                                                                                                                                                                                                                                                                                                     |
| TYPE:<br>TECHNOLOGY:<br>CASE COLOR:<br>NAMEPLATE RATED<br>INPUT:<br>INPUT CONFIG:<br>WATTS:<br>VOLTS OUT:<br>CURRENT OUT (Amp<br>BLADE/CORD INCLU<br>BLADE/CORD INSTA<br>GROUNDING<br>CONFIGURATION<br>EFFICIENCY LEVEL: | 100-240V~, 50-60 Hz, 1.5 A<br>IEC 60320/C6 w/ Wall Blades Option<br>60.0<br>15<br>os): 4<br>IDED: R-DI:<br>LLED: R-DI:<br>(E1) Earthed output                                                                                                                                                                                                                                                                                                                                                                                                                                                                                                                                                                                                                                                                                                                                                                                                   |
| OUTPUT                                                                                                                                                                                                                   |                                                                                                                                                                                                                                                                                                                                                                                                                                                                                                                                                                                                                                                                                                                                                                                                                                                                                                                                                 |
| CONFIGURATION                                                                                                                                                                                                            | 1200 mm, 16/2 Cond, Round Black, T-plug system, Ferrite: None, GlobTek Black, GT Cord # C6192                                                                                                                                                                                                                                                                                                                                                                                                                                                                                                                                                                                                                                                                                                                                                                                                                                                   |
| CONNECTOR PIN OL                                                                                                                                                                                                         | Polarity Configuration T00 All plugs are Medical Grade, Locking, Polarized once installed, and single use only. Product<br>JT: demonstration link: https://en.globtek.com/news/t00-changeable-output-plug-system-for-power-supplies MOLDED<br>CONNECTORS AVAILABLE                                                                                                                                                                                                                                                                                                                                                                                                                                                                                                                                                                                                                                                                              |
| LABEL SPECS:                                                                                                                                                                                                             | Standard GT,L-1186                                                                                                                                                                                                                                                                                                                                                                                                                                                                                                                                                                                                                                                                                                                                                                                                                                                                                                                              |
| PACK SPEC:                                                                                                                                                                                                               | Packing for DT (hybrid) model with T00 plug and manual                                                                                                                                                                                                                                                                                                                                                                                                                                                                                                                                                                                                                                                                                                                                                                                                                                                                                          |