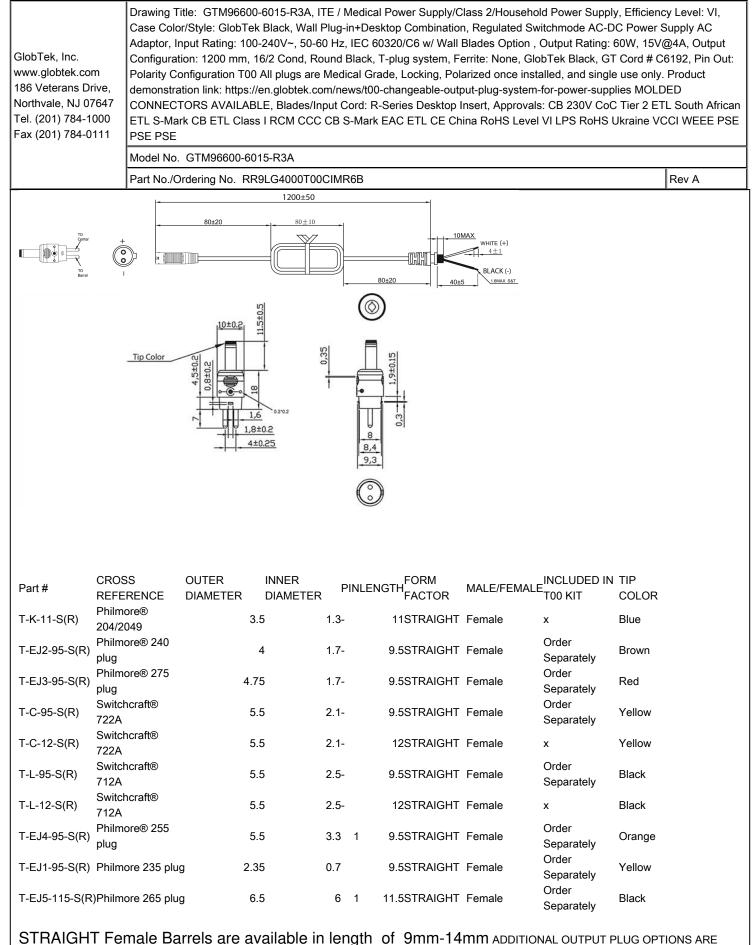

GTM96600-6015-R3A, 60W, 15V@4A, Wall Plug-in+Desktop Combination, Regulated Switchmode AC-DC Power Supply AC Adaptor

| GlobTek, Inc.<br>www.globtek.com<br>186 Veterans Drive,<br>Northvale, NJ 07647<br>Tel. (201) 784-1000<br>Fax (201) 784-0111                                                                                              | Drawing Title: GTM96600-6015-R3A, ITE / Medical Power Supply/Class 2/Household Power Supply, Efficiency Level: VI, Case Color/Style: GlobTek Black, Wall Plug-in+Desktop Combination, Regulated Switchmode AC-DC Power Supply AC Adaptor, Input Rating: 100-240V~, 50-60 Hz, IEC 60320/C6 w/ Wall Blades Option , Output Rating: 60W, 15V@4A, Output Configuration: 1200 mm, 16/2 Cond, Round Black, T-plug system, Ferrite: None, GlobTek Black, GT Cord # C6192, Pin Out: Polarity Configuration T00 All plugs are Medical Grade, Locking, Polarized once installed, and single use only. Product demonstration link: https://en.globtek.com/news/t00-changeable-output-plug-system-for-power-supplies MOLDED CONNECTORS AVAILABLE, Blades/Input Cord: R-Series Desktop Insert, Approvals: CB 230V CoC Tier 2 ETL South African ETL S-Mark CB ETL Class I RCM CCC CB S-Mark EAC ETL CE China RoHS Level VI LPS RoHS Ukraine VCCI WEEE PSE PSE |
|--------------------------------------------------------------------------------------------------------------------------------------------------------------------------------------------------------------------------|-------------------------------------------------------------------------------------------------------------------------------------------------------------------------------------------------------------------------------------------------------------------------------------------------------------------------------------------------------------------------------------------------------------------------------------------------------------------------------------------------------------------------------------------------------------------------------------------------------------------------------------------------------------------------------------------------------------------------------------------------------------------------------------------------------------------------------------------------------------------------------------------------------------------------------------------------|
|                                                                                                                                                                                                                          | Model No. GTM96600-6015-R3A                                                                                                                                                                                                                                                                                                                                                                                                                                                                                                                                                                                                                                                                                                                                                                                                                                                                                                                     |
|                                                                                                                                                                                                                          | Part No./Ordering No. RR9LG4000T00CIMR6B Rev A                                                                                                                                                                                                                                                                                                                                                                                                                                                                                                                                                                                                                                                                                                                                                                                                                                                                                                  |
| POWER SUPPLY                                                                                                                                                                                                             | INFORMATION                                                                                                                                                                                                                                                                                                                                                                                                                                                                                                                                                                                                                                                                                                                                                                                                                                                                                                                                     |
| TYPE:<br>TECHNOLOGY:<br>CASE COLOR:<br>NAMEPLATE RATED<br>INPUT:<br>INPUT CONFIG:<br>WATTS:<br>VOLTS OUT:<br>CURRENT OUT (Amp<br>BLADE/CORD INCLU<br>BLADE/CORD INSTA<br>GROUNDING<br>CONFIGURATION<br>EFFICIENCY LEVEL: | 100-240V~, 50-60 Hz, 1.5 A<br>IEC 60320/C6 w/ Wall Blades Option<br>60.0<br>15<br>os): 4<br>IDED: R-DI:<br>LLED: R-DI:<br>(E1) Earthed output                                                                                                                                                                                                                                                                                                                                                                                                                                                                                                                                                                                                                                                                                                                                                                                                   |
| OUTPUT                                                                                                                                                                                                                   |                                                                                                                                                                                                                                                                                                                                                                                                                                                                                                                                                                                                                                                                                                                                                                                                                                                                                                                                                 |
| CONFIGURATION                                                                                                                                                                                                            | 1200 mm, 16/2 Cond, Round Black, T-plug system, Ferrite: None, GlobTek Black, GT Cord # C6192                                                                                                                                                                                                                                                                                                                                                                                                                                                                                                                                                                                                                                                                                                                                                                                                                                                   |
| CONNECTOR PIN OL                                                                                                                                                                                                         | Polarity Configuration T00 All plugs are Medical Grade, Locking, Polarized once installed, and single use only. Product<br>JT: demonstration link: https://en.globtek.com/news/t00-changeable-output-plug-system-for-power-supplies MOLDED<br>CONNECTORS AVAILABLE                                                                                                                                                                                                                                                                                                                                                                                                                                                                                                                                                                                                                                                                              |
| LABEL SPECS:                                                                                                                                                                                                             | Standard GT,L-1186                                                                                                                                                                                                                                                                                                                                                                                                                                                                                                                                                                                                                                                                                                                                                                                                                                                                                                                              |
| PACK SPEC:                                                                                                                                                                                                               | Packing for DT (hybrid) model with T00 plug and manual                                                                                                                                                                                                                                                                                                                                                                                                                                                                                                                                                                                                                                                                                                                                                                                                                                                                                          |

| GlobTek, Inc.<br>www.globtek.com<br>186 Veterans Drive,<br>Northvale, NJ 07647<br>Tel. (201) 784-1000<br>Fax (201) 784-0111                                                                                                                                                                                                                                                                                                                                                                                  | Drawing Title: GTM96600-6015-R3A, ITE / Medical Power Supply/Class 2/Household Power Supply, Efficience<br>Case Color/Style: GlobTek Black, Wall Plug-in+Desktop Combination, Regulated Switchmode AC-DC Power S<br>Adaptor, Input Rating: 100-240V~, 50-60 Hz, IEC 60320/C6 w/ Wall Blades Option, Output Rating: 60W, 15V/c<br>Configuration: 1200 mm, 16/2 Cond, Round Black, T-plug system, Ferrite: None, GlobTek Black, GT Cord # C<br>Polarity Configuration T00 All plugs are Medical Grade, Locking, Polarized once installed, and single use only.<br>demonstration link: https://en.globtek.com/news/t00-changeable-output-plug-system-for-power-supplies MOLE<br>CONNECTORS AVAILABLE, Blades/Input Cord: R-Series Desktop Insert, Approvals: CB 230V CoC Tier 2 ET<br>ETL S-Mark CB ETL Class I RCM CCC CB S-Mark EAC ETL CE China RoHS Level VI LPS RoHS Ukraine VC<br>PSE PSE<br>Model No. GTM96600-6015-R3A<br>Part No./Ordering No. RR9LG4000T00CIMR6B | Supply AC<br>@4A, Output<br>6192, Pin Out:<br>. Product<br>DED<br>'L South African |
|--------------------------------------------------------------------------------------------------------------------------------------------------------------------------------------------------------------------------------------------------------------------------------------------------------------------------------------------------------------------------------------------------------------------------------------------------------------------------------------------------------------|-------------------------------------------------------------------------------------------------------------------------------------------------------------------------------------------------------------------------------------------------------------------------------------------------------------------------------------------------------------------------------------------------------------------------------------------------------------------------------------------------------------------------------------------------------------------------------------------------------------------------------------------------------------------------------------------------------------------------------------------------------------------------------------------------------------------------------------------------------------------------------------------------------------------------------------------------------------------------|------------------------------------------------------------------------------------|
| ELECTRICAL SPE                                                                                                                                                                                                                                                                                                                                                                                                                                                                                               |                                                                                                                                                                                                                                                                                                                                                                                                                                                                                                                                                                                                                                                                                                                                                                                                                                                                                                                                                                         | Rev A                                                                              |
| <ul> <li>A) ELECTRICAL SPE</li> <li>01. Input Voltage: Spe<br/>90-264 Vac rang<br/>85-264 Vac rang<br/>110-370 VDC ra</li> <li>02. Input Frequency: \$</li> <li>03. Output Regulation</li> <li>04. Line Voltage Regu</li> <li>05. Green Power On I</li> <li>06. Output Ripple (Vp<br/>a low impedance 47 u</li> <li>07. Turn-ON/OFF Ove</li> <li>08. Turn-ON Delay: 1</li> <li>09. Hold-Up Time: 8 n</li> <li>10. Inrush Current: 30</li> <li>11. Efficiency: Compli</li> <li>12. No Load Standby</li> </ul> | CIFICATIONS:<br>ecified 90-264 Vac, Nameplate rated: 100-240Vac<br>ge @ 100% of rated load current<br>ge @ 85% of rated load current<br>nge @ 100% of rated load current<br>Specified 47-63 Hz, Nameplate rated 50-60Hz<br>: +/- 5% measured at the output connector<br>ulation: +/- 0.5% typical measured at full load                                                                                                                                                                                                                                                                                                                                                                                                                                                                                                                                                                                                                                                 | el with                                                                            |
| 02. Short Circuit/ Ove<br>Output Current L<br>(upper end of cur<br>not derated output                                                                                                                                                                                                                                                                                                                                                                                                                        | nput line fusing and 300Vac MOV<br>rload: Electronically Protected unit will auto recover upon removal of fault<br>imit: 110% to 160% of rated output current<br>rrent limit range is determined by normal output power rating,<br>ut power level)<br>ge: 110% to 130% of nominal output voltage                                                                                                                                                                                                                                                                                                                                                                                                                                                                                                                                                                                                                                                                        |                                                                                    |
| On Class I models, 30<br>02. Earth Leakage Cu<br>03. Touch Current: Cla<br>04. <u>Output Isolation O</u><br>a) C8 or C18 Inlet, 0<br>b) C6 or C14 Inlet, 0<br>c) C6 or C14 Inlet, 0<br>05. Earth Continuity T<br>06. Means of Protection                                                                                                                                                                                                                                                                     | Liass II<br>Class II FE, Output Isolated from Earth contact<br>Class I, Output negative directly attached to Earth contact<br>est: < 0.1 Ohm between Earth Pin at AC input and PCB termination point (Class I models only)                                                                                                                                                                                                                                                                                                                                                                                                                                                                                                                                                                                                                                                                                                                                              |                                                                                    |
| Conducted Emission<br>Radiated Emissions:                                                                                                                                                                                                                                                                                                                                                                                                                                                                    | 032, EN 61000-6-3, EN 61000-6-4<br>s: Class B, FCC Part 15, Class B<br>Class B, FCC Part 15, Class B<br>onics EN61000-3-2, Class A                                                                                                                                                                                                                                                                                                                                                                                                                                                                                                                                                                                                                                                                                                                                                                                                                                      |                                                                                    |
| Static Discharge Imn<br>Radiated RF Immuni<br>EFT/Burst Immunity<br>Line Surge Immunity<br>Conducted RF Immu<br>Power Frequency Ma<br>Voltage Dip Immunity                                                                                                                                                                                                                                                                                                                                                   | 24, EN 61000-6-1, EN 61000-6-2<br>nunity EN61000-4-2, 10kV Contact Discharge, 20kV air discharge<br>ty EN61000-4-3, 10V/m 80-1000MHz, 3V/m 1-2.7GHz, 80% 1KHz AM.<br>EN61000-4-4, 4kV/100kHz.<br>EN61000-4-5, 2kV differential, 4kV common-mode<br>nity EN61000-4-6, 3Vrms, 80% 1KHz AM<br>agnetic Field Immunity EN61000-4-8, 3A/m<br>y EN61000-4-11, Criteria                                                                                                                                                                                                                                                                                                                                                                                                                                                                                                                                                                                                         |                                                                                    |
| E) OTHER:<br>01. MTBF: 1,000,000<br>02. Operating Temper                                                                                                                                                                                                                                                                                                                                                                                                                                                     | Hours @ 40°C ambient temperature, Full Load<br>ature:                                                                                                                                                                                                                                                                                                                                                                                                                                                                                                                                                                                                                                                                                                                                                                                                                                                                                                                   |                                                                                    |

| GlobTek, Inc.<br>www.globtek.com<br>186 Veterans Drive,<br>Northvale, NJ 07647<br>Tel. (201) 784-1000<br>Fax (201) 784-0111                                                                 | Drawing Title: GTM96600-6015-R3A, ITE / Medical Power Supply/Class 2/Household Power Supply, Efficiency Level: VI,<br>Case Color/Style: GlobTek Black, Wall Plug-in+Desktop Combination, Regulated Switchmode AC-DC Power Supply AC<br>Adaptor, Input Rating: 100-240V~, 50-60 Hz, IEC 60320/C6 w/ Wall Blades Option, Output Rating: 60W, 15V@4A, Output<br>Configuration: 1200 mm, 16/2 Cond, Round Black, T-plug system, Ferrite: None, GlobTek Black, GT Cord # C6192, Pin Out:<br>Polarity Configuration T00 All plugs are Medical Grade, Locking, Polarized once installed, and single use only. Product<br>demonstration link: https://en.globtek.com/news/t00-changeable-output-plug-system-for-power-supplies MOLDED<br>CONNECTORS AVAILABLE, Blades/Input Cord: R-Series Desktop Insert, Approvals: CB 230V CoC Tier 2 ETL South African<br>ETL S-Mark CB ETL Class I RCM CCC CB S-Mark EAC ETL CE China RoHS Level VI LPS RoHS Ukraine VCCI WEEE PSE<br>PSE PSE |       |  |
|---------------------------------------------------------------------------------------------------------------------------------------------------------------------------------------------|----------------------------------------------------------------------------------------------------------------------------------------------------------------------------------------------------------------------------------------------------------------------------------------------------------------------------------------------------------------------------------------------------------------------------------------------------------------------------------------------------------------------------------------------------------------------------------------------------------------------------------------------------------------------------------------------------------------------------------------------------------------------------------------------------------------------------------------------------------------------------------------------------------------------------------------------------------------------------|-------|--|
|                                                                                                                                                                                             | Model No. GTM96600-6015-R3A                                                                                                                                                                                                                                                                                                                                                                                                                                                                                                                                                                                                                                                                                                                                                                                                                                                                                                                                                |       |  |
|                                                                                                                                                                                             | Part No./Ordering No. RR9LG4000T00CIMR6B                                                                                                                                                                                                                                                                                                                                                                                                                                                                                                                                                                                                                                                                                                                                                                                                                                                                                                                                   | Rev A |  |
| -20°C to 50°C ar<br>03. Operating Humidi<br>04. Storage Tempera<br>05. Operating Altitude<br>06. Ingress Protection                                                                         | els: -20°C to 40°C ambient temperature at full load,<br>nbient temperature with derating to 80% load<br>ty: 0% to 95% relative humidity, non-condensing<br>ture: -30°C to 80°C                                                                                                                                                                                                                                                                                                                                                                                                                                                                                                                                                                                                                                                                                                                                                                                             |       |  |
| 02. Markings: Label o<br>03. AC Input mechani                                                                                                                                               | pact plastic, 94V0 polycarbonate, non-vented<br>r Laser Printed<br>cal options: Desktop C6, C8, C14 or C18 IEC Inlet.<br>esktop or Changeable Blade Wall Plug-in) Class I or Class II input                                                                                                                                                                                                                                                                                                                                                                                                                                                                                                                                                                                                                                                                                                                                                                                |       |  |
| 03. Custom Markings<br>04. Short term Output<br>05. Reduced Leakage<br>06. Tightened output<br>07. Reduced output ri<br>08. Reduced output p<br>09. High Rel PCB lam<br>10. Low Temperature | moval of LED<br>various cordage types, and connector types<br>Surge Capability<br>c Current versions<br>voltage tolerance<br>pple level                                                                                                                                                                                                                                                                                                                                                                                                                                                                                                                                                                                                                                                                                                                                                                                                                                    |       |  |
| GlobTek can supply 1<br>10A output rated 2.1n<br>2.1mm PCB DC F                                                                                                                             | CTORS<br>ctor options are available with various output current ratings.<br>0A rated 2.1mm and 2.5mm style DC Power Jacks, to complement our<br>1m and 2.5mm DC power plugs used on our output cordsets.<br>Yower Jack ordering code: JACK-C-PC-10A-RA(R)<br>Yower Jack ordering code: JACK-L-PC-10A-RA(R)                                                                                                                                                                                                                                                                                                                                                                                                                                                                                                                                                                                                                                                                 |       |  |
|                                                                                                                                                                                             |                                                                                                                                                                                                                                                                                                                                                                                                                                                                                                                                                                                                                                                                                                                                                                                                                                                                                                                                                                            |       |  |
| PROPRIETARY INFORMA                                                                                                                                                                         | ΤΙΟΝ                                                                                                                                                                                                                                                                                                                                                                                                                                                                                                                                                                                                                                                                                                                                                                                                                                                                                                                                                                       |       |  |