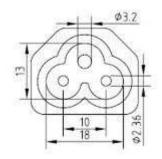

GTM96600-6015-R3A, 60W, 15V@4A, Wall Plug-in+Desktop Combination, Regulated Switchmode AC-DC Power Supply AC Adaptor

| GlobTek, Inc.<br>www.globtek.com<br>186 Veterans Drive,<br>Northvale, NJ 07647<br>Tel. (201) 784-1000<br>Fax (201) 784-0111                                                                                              | Drawing Title: GTM96600-6015-R3A, ITE / Medical Power Supply/Class 2/Household Power Supply, Efficiency Level: VI, Case Color/Style: GlobTek Black, Wall Plug-in+Desktop Combination, Regulated Switchmode AC-DC Power Supply AC Adaptor, Input Rating: 100-240V~, 50-60 Hz, IEC 60320/C6 w/ Wall Blades Option , Output Rating: 60W, 15V@4A, Output Configuration: 1200 mm, 16/2 Cond, Round Black, T-plug system, Ferrite: None, GlobTek Black, GT Cord # C6192, Pin Out: Polarity Configuration T00 All plugs are Medical Grade, Locking, Polarized once installed, and single use only. Product demonstration link: https://en.globtek.com/news/t00-changeable-output-plug-system-for-power-supplies MOLDED CONNECTORS AVAILABLE, Blades/Input Cord: R-Series Desktop Insert, Approvals: CB 230V CoC Tier 2 ETL South African ETL S-Mark CB ETL Class I RCM CCC CB S-Mark EAC ETL CE China RoHS Level VI LPS RoHS Ukraine VCCI WEEE PSE PSE |
|--------------------------------------------------------------------------------------------------------------------------------------------------------------------------------------------------------------------------|-------------------------------------------------------------------------------------------------------------------------------------------------------------------------------------------------------------------------------------------------------------------------------------------------------------------------------------------------------------------------------------------------------------------------------------------------------------------------------------------------------------------------------------------------------------------------------------------------------------------------------------------------------------------------------------------------------------------------------------------------------------------------------------------------------------------------------------------------------------------------------------------------------------------------------------------------|
|                                                                                                                                                                                                                          | Model No. GTM96600-6015-R3A                                                                                                                                                                                                                                                                                                                                                                                                                                                                                                                                                                                                                                                                                                                                                                                                                                                                                                                     |
|                                                                                                                                                                                                                          | Part No./Ordering No. RR9LG4000T00CIMR6B Rev A                                                                                                                                                                                                                                                                                                                                                                                                                                                                                                                                                                                                                                                                                                                                                                                                                                                                                                  |
| POWER SUPPLY                                                                                                                                                                                                             | INFORMATION                                                                                                                                                                                                                                                                                                                                                                                                                                                                                                                                                                                                                                                                                                                                                                                                                                                                                                                                     |
| TYPE:<br>TECHNOLOGY:<br>CASE COLOR:<br>NAMEPLATE RATED<br>INPUT:<br>INPUT CONFIG:<br>WATTS:<br>VOLTS OUT:<br>CURRENT OUT (Amp<br>BLADE/CORD INCLU<br>BLADE/CORD INSTA<br>GROUNDING<br>CONFIGURATION<br>EFFICIENCY LEVEL: | 100-240V~, 50-60 Hz, 1.5 A<br>IEC 60320/C6 w/ Wall Blades Option<br>60.0<br>15<br>os): 4<br>IDED: R-DI:<br>LLED: R-DI:<br>(E1) Earthed output                                                                                                                                                                                                                                                                                                                                                                                                                                                                                                                                                                                                                                                                                                                                                                                                   |
| OUTPUT                                                                                                                                                                                                                   |                                                                                                                                                                                                                                                                                                                                                                                                                                                                                                                                                                                                                                                                                                                                                                                                                                                                                                                                                 |
| CONFIGURATION                                                                                                                                                                                                            | 1200 mm, 16/2 Cond, Round Black, T-plug system, Ferrite: None, GlobTek Black, GT Cord # C6192                                                                                                                                                                                                                                                                                                                                                                                                                                                                                                                                                                                                                                                                                                                                                                                                                                                   |
| CONNECTOR PIN OL                                                                                                                                                                                                         | Polarity Configuration T00 All plugs are Medical Grade, Locking, Polarized once installed, and single use only. Product<br>JT: demonstration link: https://en.globtek.com/news/t00-changeable-output-plug-system-for-power-supplies MOLDED<br>CONNECTORS AVAILABLE                                                                                                                                                                                                                                                                                                                                                                                                                                                                                                                                                                                                                                                                              |
| LABEL SPECS:                                                                                                                                                                                                             | Standard GT,L-1186                                                                                                                                                                                                                                                                                                                                                                                                                                                                                                                                                                                                                                                                                                                                                                                                                                                                                                                              |
| PACK SPEC:                                                                                                                                                                                                               | Packing for DT (hybrid) model with T00 plug and manual                                                                                                                                                                                                                                                                                                                                                                                                                                                                                                                                                                                                                                                                                                                                                                                                                                                                                          |

| GlobTek, Inc.<br>www.globtek.com<br>186 Veterans Drive,<br>Northvale, NJ 07647<br>Tel. (201) 784-1000<br>Fax (201) 784-0111                                                                                                                                                                                                                                                                                                                                                                                  | Drawing Title: GTM96600-6015-R3A, ITE / Medical Power Supply/Class 2/Household Power Supply, Efficience<br>Case Color/Style: GlobTek Black, Wall Plug-in+Desktop Combination, Regulated Switchmode AC-DC Power S<br>Adaptor, Input Rating: 100-240V~, 50-60 Hz, IEC 60320/C6 w/ Wall Blades Option, Output Rating: 60W, 15V/c<br>Configuration: 1200 mm, 16/2 Cond, Round Black, T-plug system, Ferrite: None, GlobTek Black, GT Cord # C<br>Polarity Configuration T00 All plugs are Medical Grade, Locking, Polarized once installed, and single use only.<br>demonstration link: https://en.globtek.com/news/t00-changeable-output-plug-system-for-power-supplies MOLE<br>CONNECTORS AVAILABLE, Blades/Input Cord: R-Series Desktop Insert, Approvals: CB 230V CoC Tier 2 ET<br>ETL S-Mark CB ETL Class I RCM CCC CB S-Mark EAC ETL CE China RoHS Level VI LPS RoHS Ukraine VC<br>PSE PSE<br>Model No. GTM96600-6015-R3A<br>Part No./Ordering No. RR9LG4000T00CIMR6B | Supply AC<br>@4A, Output<br>6192, Pin Out:<br>. Product<br>DED<br>'L South African |
|--------------------------------------------------------------------------------------------------------------------------------------------------------------------------------------------------------------------------------------------------------------------------------------------------------------------------------------------------------------------------------------------------------------------------------------------------------------------------------------------------------------|-------------------------------------------------------------------------------------------------------------------------------------------------------------------------------------------------------------------------------------------------------------------------------------------------------------------------------------------------------------------------------------------------------------------------------------------------------------------------------------------------------------------------------------------------------------------------------------------------------------------------------------------------------------------------------------------------------------------------------------------------------------------------------------------------------------------------------------------------------------------------------------------------------------------------------------------------------------------------|------------------------------------------------------------------------------------|
| ELECTRICAL SPE                                                                                                                                                                                                                                                                                                                                                                                                                                                                                               |                                                                                                                                                                                                                                                                                                                                                                                                                                                                                                                                                                                                                                                                                                                                                                                                                                                                                                                                                                         | Rev A                                                                              |
| <ul> <li>A) ELECTRICAL SPE</li> <li>01. Input Voltage: Spe<br/>90-264 Vac rang<br/>85-264 Vac rang<br/>110-370 VDC ra</li> <li>02. Input Frequency: \$</li> <li>03. Output Regulation</li> <li>04. Line Voltage Regu</li> <li>05. Green Power On I</li> <li>06. Output Ripple (Vp<br/>a low impedance 47 u</li> <li>07. Turn-ON/OFF Ove</li> <li>08. Turn-ON Delay: 1</li> <li>09. Hold-Up Time: 8 n</li> <li>10. Inrush Current: 30</li> <li>11. Efficiency: Compli</li> <li>12. No Load Standby</li> </ul> | CIFICATIONS:<br>ecified 90-264 Vac, Nameplate rated: 100-240Vac<br>ge @ 100% of rated load current<br>ge @ 85% of rated load current<br>nge @ 100% of rated load current<br>Specified 47-63 Hz, Nameplate rated 50-60Hz<br>: +/- 5% measured at the output connector<br>ulation: +/- 0.5% typical measured at full load                                                                                                                                                                                                                                                                                                                                                                                                                                                                                                                                                                                                                                                 | el with                                                                            |
| 02. Short Circuit/ Ove<br>Output Current L<br>(upper end of cur<br>not derated output                                                                                                                                                                                                                                                                                                                                                                                                                        | nput line fusing and 300Vac MOV<br>rload: Electronically Protected unit will auto recover upon removal of fault<br>imit: 110% to 160% of rated output current<br>rrent limit range is determined by normal output power rating,<br>ut power level)<br>ge: 110% to 130% of nominal output voltage                                                                                                                                                                                                                                                                                                                                                                                                                                                                                                                                                                                                                                                                        |                                                                                    |
| On Class I models, 30<br>02. Earth Leakage Cu<br>03. Touch Current: Cla<br>04. <u>Output Isolation O</u><br>a) C8 or C18 Inlet, 0<br>b) C6 or C14 Inlet, 0<br>c) C6 or C14 Inlet, 0<br>05. Earth Continuity T<br>06. Means of Protection                                                                                                                                                                                                                                                                     | Liass II<br>Class II FE, Output Isolated from Earth contact<br>Class I, Output negative directly attached to Earth contact<br>est: < 0.1 Ohm between Earth Pin at AC input and PCB termination point (Class I models only)                                                                                                                                                                                                                                                                                                                                                                                                                                                                                                                                                                                                                                                                                                                                              |                                                                                    |
| Conducted Emission<br>Radiated Emissions:                                                                                                                                                                                                                                                                                                                                                                                                                                                                    | 032, EN 61000-6-3, EN 61000-6-4<br>s: Class B, FCC Part 15, Class B<br>Class B, FCC Part 15, Class B<br>onics EN61000-3-2, Class A                                                                                                                                                                                                                                                                                                                                                                                                                                                                                                                                                                                                                                                                                                                                                                                                                                      |                                                                                    |
| Static Discharge Imn<br>Radiated RF Immuni<br>EFT/Burst Immunity<br>Line Surge Immunity<br>Conducted RF Immu<br>Power Frequency Ma<br>Voltage Dip Immunity                                                                                                                                                                                                                                                                                                                                                   | 24, EN 61000-6-1, EN 61000-6-2<br>nunity EN61000-4-2, 10kV Contact Discharge, 20kV air discharge<br>ty EN61000-4-3, 10V/m 80-1000MHz, 3V/m 1-2.7GHz, 80% 1KHz AM.<br>EN61000-4-4, 4kV/100kHz.<br>EN61000-4-5, 2kV differential, 4kV common-mode<br>nity EN61000-4-6, 3Vrms, 80% 1KHz AM<br>agnetic Field Immunity EN61000-4-8, 3A/m<br>y EN61000-4-11, Criteria                                                                                                                                                                                                                                                                                                                                                                                                                                                                                                                                                                                                         |                                                                                    |
| E) OTHER:<br>01. MTBF: 1,000,000<br>02. Operating Temper                                                                                                                                                                                                                                                                                                                                                                                                                                                     | Hours @ 40°C ambient temperature, Full Load<br>ature:                                                                                                                                                                                                                                                                                                                                                                                                                                                                                                                                                                                                                                                                                                                                                                                                                                                                                                                   |                                                                                    |

| GlobTek, Inc.<br>www.globtek.com<br>186 Veterans Drive,<br>Northvale, NJ 07647<br>Tel. (201) 784-1000<br>Fax (201) 784-0111                                                                 | Drawing Title: GTM96600-6015-R3A, ITE / Medical Power Supply/Class 2/Household Power Supply, Efficiency Level: VI,<br>Case Color/Style: GlobTek Black, Wall Plug-in+Desktop Combination, Regulated Switchmode AC-DC Power Supply AC<br>Adaptor, Input Rating: 100-240V~, 50-60 Hz, IEC 60320/C6 w/ Wall Blades Option, Output Rating: 60W, 15V@4A, Output<br>Configuration: 1200 mm, 16/2 Cond, Round Black, T-plug system, Ferrite: None, GlobTek Black, GT Cord # C6192, Pin Out:<br>Polarity Configuration T00 All plugs are Medical Grade, Locking, Polarized once installed, and single use only. Product<br>demonstration link: https://en.globtek.com/news/t00-changeable-output-plug-system-for-power-supplies MOLDED<br>CONNECTORS AVAILABLE, Blades/Input Cord: R-Series Desktop Insert, Approvals: CB 230V CoC Tier 2 ETL South African<br>ETL S-Mark CB ETL Class I RCM CCC CB S-Mark EAC ETL CE China RoHS Level VI LPS RoHS Ukraine VCCI WEEE PSE<br>PSE PSE |       |  |
|---------------------------------------------------------------------------------------------------------------------------------------------------------------------------------------------|----------------------------------------------------------------------------------------------------------------------------------------------------------------------------------------------------------------------------------------------------------------------------------------------------------------------------------------------------------------------------------------------------------------------------------------------------------------------------------------------------------------------------------------------------------------------------------------------------------------------------------------------------------------------------------------------------------------------------------------------------------------------------------------------------------------------------------------------------------------------------------------------------------------------------------------------------------------------------|-------|--|
|                                                                                                                                                                                             | Model No. GTM96600-6015-R3A                                                                                                                                                                                                                                                                                                                                                                                                                                                                                                                                                                                                                                                                                                                                                                                                                                                                                                                                                |       |  |
|                                                                                                                                                                                             | Part No./Ordering No. RR9LG4000T00CIMR6B                                                                                                                                                                                                                                                                                                                                                                                                                                                                                                                                                                                                                                                                                                                                                                                                                                                                                                                                   | Rev A |  |
| -20°C to 50°C ar<br>03. Operating Humidi<br>04. Storage Tempera<br>05. Operating Altitude<br>06. Ingress Protection                                                                         | els: -20°C to 40°C ambient temperature at full load,<br>nbient temperature with derating to 80% load<br>ty: 0% to 95% relative humidity, non-condensing<br>ture: -30°C to 80°C                                                                                                                                                                                                                                                                                                                                                                                                                                                                                                                                                                                                                                                                                                                                                                                             |       |  |
| 02. Markings: Label o<br>03. AC Input mechani                                                                                                                                               | pact plastic, 94V0 polycarbonate, non-vented<br>r Laser Printed<br>cal options: Desktop C6, C8, C14 or C18 IEC Inlet.<br>esktop or Changeable Blade Wall Plug-in) Class I or Class II input                                                                                                                                                                                                                                                                                                                                                                                                                                                                                                                                                                                                                                                                                                                                                                                |       |  |
| 03. Custom Markings<br>04. Short term Output<br>05. Reduced Leakage<br>06. Tightened output<br>07. Reduced output ri<br>08. Reduced output p<br>09. High Rel PCB lam<br>10. Low Temperature | moval of LED<br>various cordage types, and connector types<br>Surge Capability<br>c Current versions<br>voltage tolerance<br>pple level                                                                                                                                                                                                                                                                                                                                                                                                                                                                                                                                                                                                                                                                                                                                                                                                                                    |       |  |
| GlobTek can supply 1<br>10A output rated 2.1n<br>2.1mm PCB DC F                                                                                                                             | CTORS<br>ctor options are available with various output current ratings.<br>0A rated 2.1mm and 2.5mm style DC Power Jacks, to complement our<br>1m and 2.5mm DC power plugs used on our output cordsets.<br>Yower Jack ordering code: JACK-C-PC-10A-RA(R)<br>Yower Jack ordering code: JACK-L-PC-10A-RA(R)                                                                                                                                                                                                                                                                                                                                                                                                                                                                                                                                                                                                                                                                 |       |  |
|                                                                                                                                                                                             |                                                                                                                                                                                                                                                                                                                                                                                                                                                                                                                                                                                                                                                                                                                                                                                                                                                                                                                                                                            |       |  |
| PROPRIETARY INFORMA                                                                                                                                                                         | ΤΙΟΝ                                                                                                                                                                                                                                                                                                                                                                                                                                                                                                                                                                                                                                                                                                                                                                                                                                                                                                                                                                       |       |  |