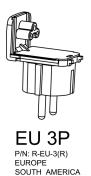

- 1. Class I model NEMA 5-15P, Class I AC power plug with 2 blades & ground pin, R-NA-3(R)
- 2. Australian AS 3112 configuration: SAA 3 pins Class I, R-SAA-3(R)
- 3. UK BS 1363 configuration: UK 3 pins (Ground) Class I, R-UK-3(R)
- 4. European CEE 7/16 configuration: Europlug 3 PINS, Class I, R-EU-3(R)
- 5. Desktop Insert

Kits

05. R-3-KIT: 1,2,3,4 above 06. R-3-KIT-INTL: 2,3,4 above

UL 3P P/N: R-NA-3(R) NORTH AMERICA JAPAN

UK 3P P/N: R-UK-3(R) UNITED KINGDOM HONG KONG SINGAPORE

AUS 3P P/N: R-SAA-3(R) AUSTRALIA

PROPRIETARY INFORMATION