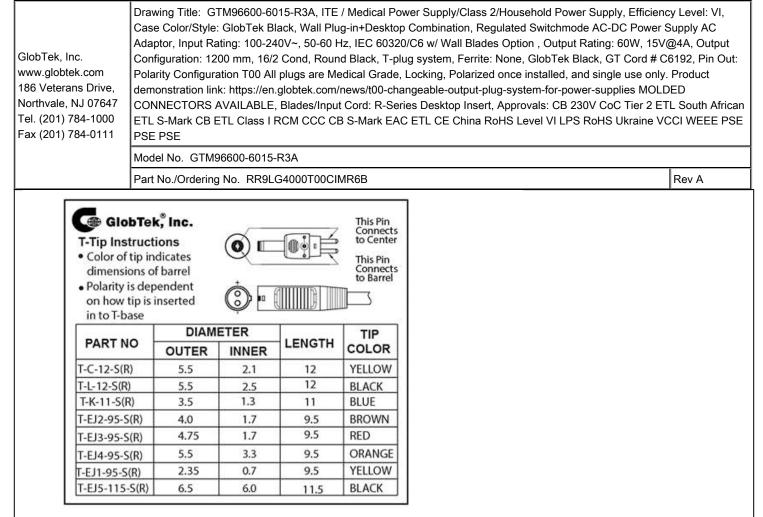

| GlobTek, Inc.<br>www.globtek.com<br>186 Veterans Drive,<br>Northvale, NJ 07647<br>Tel. (201) 784-1000<br>Fax (201) 784-0111 | CONNECTORS AVAILABLE, B                                                                                                                                                                | k, Wall Plug-in+Desktop C<br>/~, 50-60 Hz, IEC 60320/C<br>cond, Round Black, T-plug<br>ugs are Medical Grade, Lo<br>obtek.com/news/t00-chang<br>lades/Input Cord: R-Series | Combination, Regulated Sv<br>C6 w/ Wall Blades Option ,<br>system, Ferrite: None, Gl<br>ocking, Polarized once insi<br>geable-output-plug-system<br>s Desktop Insert, Approval | vitchmode AC-DC Power<br>Output Rating: 60W, 15<br>bbTek Black, GT Cord #<br>talled, and single use onl<br>-for-power-supplies MOL<br>s: CB 230V CoC Tier 2 E | Supply AC<br>V@4A, Output<br>C6192, Pin Out:<br>y. Product<br>.DED<br>TL South African |
|-----------------------------------------------------------------------------------------------------------------------------|----------------------------------------------------------------------------------------------------------------------------------------------------------------------------------------|----------------------------------------------------------------------------------------------------------------------------------------------------------------------------|--------------------------------------------------------------------------------------------------------------------------------------------------------------------------------|---------------------------------------------------------------------------------------------------------------------------------------------------------------|----------------------------------------------------------------------------------------|
|                                                                                                                             | Model No. GTM96600-6015-R3                                                                                                                                                             | 3A                                                                                                                                                                         |                                                                                                                                                                                |                                                                                                                                                               |                                                                                        |
|                                                                                                                             | Part No./Ordering No. RR9LG4                                                                                                                                                           | 000T00CIMR6B                                                                                                                                                               |                                                                                                                                                                                |                                                                                                                                                               | Rev A                                                                                  |
|                                                                                                                             |                                                                                                                                                                                        | <b>REVISION HIS</b>                                                                                                                                                        | STORY                                                                                                                                                                          |                                                                                                                                                               |                                                                                        |
| REV                                                                                                                         | DESCRIPTION                                                                                                                                                                            | SUB                                                                                                                                                                        | DATE                                                                                                                                                                           | APPRO                                                                                                                                                         | VED                                                                                    |
| A Ini                                                                                                                       | tial release                                                                                                                                                                           | rchiu                                                                                                                                                                      | 11/22/2016                                                                                                                                                                     | QA                                                                                                                                                            |                                                                                        |
| ISO13485:<br>ISO14001:<br>ISO Certificates are                                                                              | Tek Inc.'s renewed ISO9001:2008 -<br>2003 - Medical Devices Quality Mar<br>2004 - Environmental Management<br>e available online at <u>http://www.glob</u><br>Approval of Specificatio | nagement System Certifica<br>System Certification<br>tek.com/iso-certificates/                                                                                             |                                                                                                                                                                                | inc. is now certified to.                                                                                                                                     |                                                                                        |
| A delay in rece<br>Company Nam<br>Customer P/N:<br>Quote Number<br>Date:<br>Authorized Rep                                  |                                                                                                                                                                                        |                                                                                                                                                                            | processing.                                                                                                                                                                    |                                                                                                                                                               |                                                                                        |
| Globtek terms and                                                                                                           | this specification and use of the pro<br>conditions, which supersede all othe                                                                                                          |                                                                                                                                                                            | -                                                                                                                                                                              | -                                                                                                                                                             |                                                                                        |
| Footnote:                                                                                                                   |                                                                                                                                                                                        |                                                                                                                                                                            |                                                                                                                                                                                |                                                                                                                                                               |                                                                                        |
| GlobTek Inc. will not be<br>standards for proper ins                                                                        | e liable for the safety and performance of the stallation instruction.                                                                                                                 | se power supplies if unauthoriz                                                                                                                                            | ed access and repair occurs. Er                                                                                                                                                | d user should consult applicat                                                                                                                                | ble UL, CSA or EN                                                                      |
| Limitation of Use                                                                                                           | 9:                                                                                                                                                                                     |                                                                                                                                                                            |                                                                                                                                                                                |                                                                                                                                                               |                                                                                        |
| the CEO of GlobTek Inc                                                                                                      | ot authorized for use as mission critical comp<br>c.<br>ent are subject to change without prior notic                                                                                  |                                                                                                                                                                            | us environment, nuclear or aircra                                                                                                                                              | ft applications without prior wr                                                                                                                              | itten approval from                                                                    |
|                                                                                                                             |                                                                                                                                                                                        |                                                                                                                                                                            |                                                                                                                                                                                |                                                                                                                                                               |                                                                                        |

GTM96600-6015-R3A, 60W, 15V@4A, Wall Plug-in+Desktop Combination, Regulated Switchmode AC-DC Power Supply AC Adaptor

| GlobTek, Inc.<br>www.globtek.com<br>186 Veterans Drive,<br>Northvale, NJ 07647<br>Tel. (201) 784-1000<br>Fax (201) 784-0111                                                                                              | Drawing Title: GTM96600-6015-R3A, ITE / Medical Power Supply/Class 2/Household Power Supply, Efficiency Level: VI, Case Color/Style: GlobTek Black, Wall Plug-in+Desktop Combination, Regulated Switchmode AC-DC Power Supply AC Adaptor, Input Rating: 100-240V~, 50-60 Hz, IEC 60320/C6 w/ Wall Blades Option , Output Rating: 60W, 15V@4A, Output Configuration: 1200 mm, 16/2 Cond, Round Black, T-plug system, Ferrite: None, GlobTek Black, GT Cord # C6192, Pin Out: Polarity Configuration T00 All plugs are Medical Grade, Locking, Polarized once installed, and single use only. Product demonstration link: https://en.globtek.com/news/t00-changeable-output-plug-system-for-power-supplies MOLDED CONNECTORS AVAILABLE, Blades/Input Cord: R-Series Desktop Insert, Approvals: CB 230V CoC Tier 2 ETL South African ETL S-Mark CB ETL Class I RCM CCC CB S-Mark EAC ETL CE China RoHS Level VI LPS RoHS Ukraine VCCI WEEE PSE PSE |
|--------------------------------------------------------------------------------------------------------------------------------------------------------------------------------------------------------------------------|-------------------------------------------------------------------------------------------------------------------------------------------------------------------------------------------------------------------------------------------------------------------------------------------------------------------------------------------------------------------------------------------------------------------------------------------------------------------------------------------------------------------------------------------------------------------------------------------------------------------------------------------------------------------------------------------------------------------------------------------------------------------------------------------------------------------------------------------------------------------------------------------------------------------------------------------------|
|                                                                                                                                                                                                                          | Model No. GTM96600-6015-R3A                                                                                                                                                                                                                                                                                                                                                                                                                                                                                                                                                                                                                                                                                                                                                                                                                                                                                                                     |
|                                                                                                                                                                                                                          | Part No./Ordering No. RR9LG4000T00CIMR6B Rev A                                                                                                                                                                                                                                                                                                                                                                                                                                                                                                                                                                                                                                                                                                                                                                                                                                                                                                  |
| POWER SUPPLY                                                                                                                                                                                                             | INFORMATION                                                                                                                                                                                                                                                                                                                                                                                                                                                                                                                                                                                                                                                                                                                                                                                                                                                                                                                                     |
| TYPE:<br>TECHNOLOGY:<br>CASE COLOR:<br>NAMEPLATE RATED<br>INPUT:<br>INPUT CONFIG:<br>WATTS:<br>VOLTS OUT:<br>CURRENT OUT (Amp<br>BLADE/CORD INCLU<br>BLADE/CORD INSTA<br>GROUNDING<br>CONFIGURATION<br>EFFICIENCY LEVEL: | 100-240V~, 50-60 Hz, 1.5 A<br>IEC 60320/C6 w/ Wall Blades Option<br>60.0<br>15<br>os): 4<br>IDED: R-DI:<br>LLED: R-DI:<br>(E1) Earthed output                                                                                                                                                                                                                                                                                                                                                                                                                                                                                                                                                                                                                                                                                                                                                                                                   |
| OUTPUT                                                                                                                                                                                                                   |                                                                                                                                                                                                                                                                                                                                                                                                                                                                                                                                                                                                                                                                                                                                                                                                                                                                                                                                                 |
| CONFIGURATION                                                                                                                                                                                                            | 1200 mm, 16/2 Cond, Round Black, T-plug system, Ferrite: None, GlobTek Black, GT Cord # C6192                                                                                                                                                                                                                                                                                                                                                                                                                                                                                                                                                                                                                                                                                                                                                                                                                                                   |
| CONNECTOR PIN OL                                                                                                                                                                                                         | Polarity Configuration T00 All plugs are Medical Grade, Locking, Polarized once installed, and single use only. Product<br>JT: demonstration link: https://en.globtek.com/news/t00-changeable-output-plug-system-for-power-supplies MOLDED<br>CONNECTORS AVAILABLE                                                                                                                                                                                                                                                                                                                                                                                                                                                                                                                                                                                                                                                                              |
| LABEL SPECS:                                                                                                                                                                                                             | Standard GT,L-1186                                                                                                                                                                                                                                                                                                                                                                                                                                                                                                                                                                                                                                                                                                                                                                                                                                                                                                                              |
| PACK SPEC:                                                                                                                                                                                                               | Packing for DT (hybrid) model with T00 plug and manual                                                                                                                                                                                                                                                                                                                                                                                                                                                                                                                                                                                                                                                                                                                                                                                                                                                                                          |