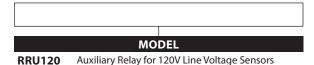

### **Ordering Information**

**RRU277** 

Auxiliary Relay for 277V Line Voltage Sensors