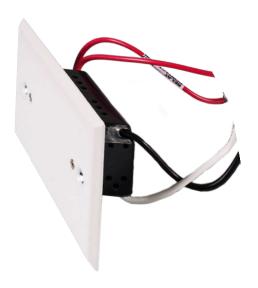

#### PROJECT INFORMATION

Project Name

Catalog No. Date

Our remote relay units (RRU) are used to switch additional lighting or other control circuits. Designed to work with line voltage sensors, the RRU provides 20 amp switching capacity and features a Normally Open (N/O) isolated contact.

## **General Specifications**

Electrical Ratings RRU120 – 2400 watts @ 120VAC 50/60 Hz, 1 HP RRU277 – 5000 watts @ 277VAC 50/60 Hz, 1.5 HP

Indoor use only

Dimensions 2.75"W x 4.5"L x 1.10"D (69.85mm W 114.3mm L 27.94mm D)