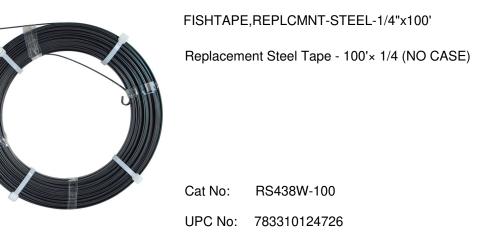

## Description

 $\sim$ 

- Oil-tempered spring steel for excellent fishing performance
- Dirt-free tape finish keeps hands cleaner during use

## Specifications

- Application : For Excellent Fishing Performance
- Length : 100.000 FT
- Material : Steel
- Sub Brand : MagnumPRO
- Type : Replacement
- Width : 1/4 IN