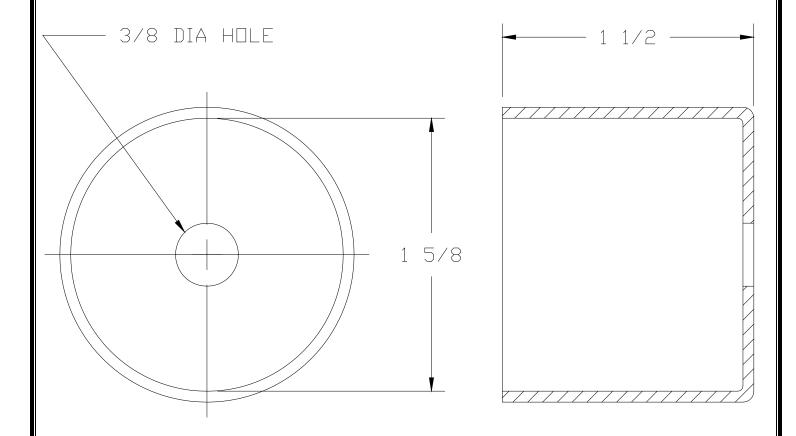

| MALLORY Mallory Sonalert Products Inc. | Part # RSB1 |
|----------------------------------------|-------------|
| Sonalert® Accessory Drawing            | Revision B  |

## **Insulating Boot**

Recommended especially for 110Vac & 250Vac models, or any other classic ('SC') Sonalert® model where terminal insulation is desired.

Material: Vinyl Color: Black

Parts are ROHS Compliant