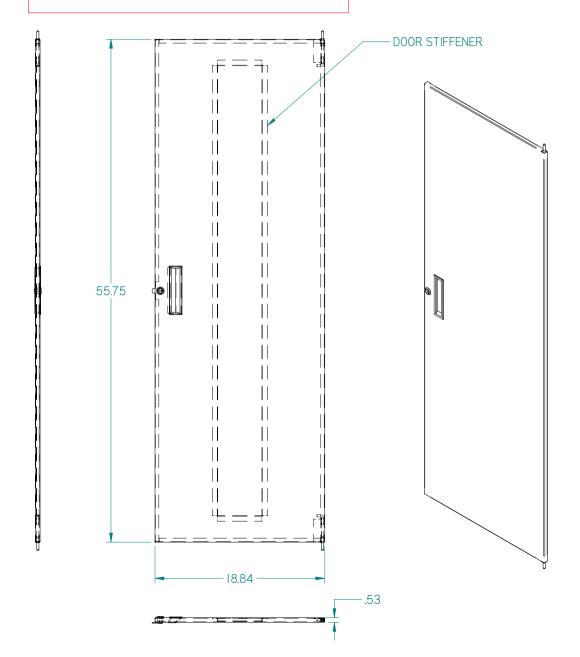

## PART No. RSDF19056

for more information visit www.hammfg.com

Data subject to change without notice

Isometric drawing Not to Scale