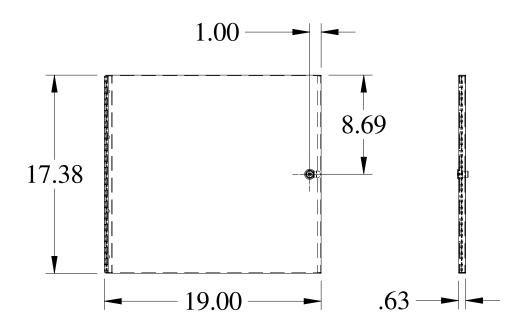

## PART No. RSDP19017

for more information visit www.hammondmfg.com

Data subject to change without notice

ISOMETRIC VIEW NOT TO SCALE