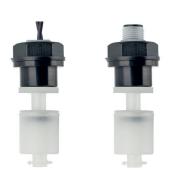

## External Mount Miniature Vertical Switch

- External mount via compression seal
- Compact design with small diameter float
- Available in Nylon, Polypropylene, PPS and PVDF
- WRAS approved versions available

A compact vertically mounted design with a single switch point.

Mounting is in the top or bottom of a tank via a compression seal, so does not require access to the inside of the tank for fitting

Standard versions are 25VA and high power versions are available with 100VA switching capacity.

The switch action may be reversed by removing the float, inverting it, then refitting to the stem.

Available in flying lead of M12 connector versions.

Cables are available for use with M12 connection versions.