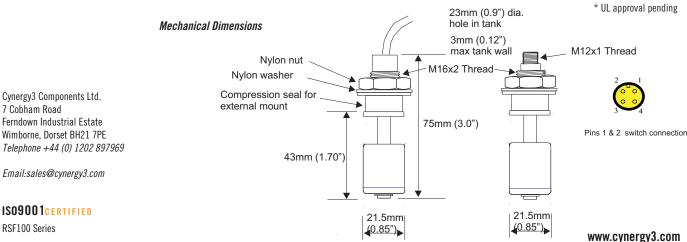

A compact vertically mounted design with a single switch point.

Mounting is in the top or bottom of a tank via a compression seal, so does not require access to the inside of the tank for fitting

Standard versions are 25VA and high power versions are available with 100VA switching capacity.

The switch action may be reversed by removing the float, inverting it, then refitting to the stem.

Available in flying lead of M12 connector versions.

Cables are available for use with M12 connection versions.