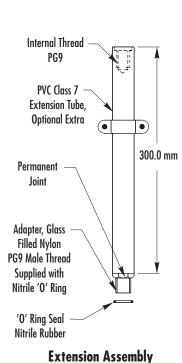

Further 306mm extension tubes may be added, up to a maximum of three, to provide insertion depths up to 1340mm. Custom versions can be made for particular applications. Please contact Cynergy3 with your requirements.