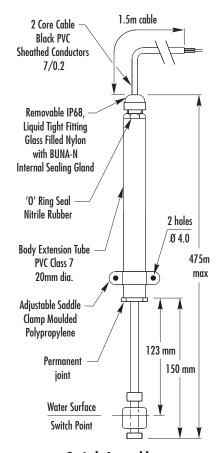

## Technical Specification

-20 / +75 Temp. Range °C -4 ./ +167 Min. Fluid SG 0.65 Float material

Polypropylene

PPS (Polyphenylene Sulphide) Stem material

Tube material PVC Class 7

150cm PVC 2 core 7/0.2 Cable length

**Electrical Specification** 

۷A Switching Power Max Switching Voltage AC Max 240 V Switching Voltage DC Max ٧ 120 Switching Current Max 0.6 Α All ratings are for resistive load only.

| Standard Parts   | RSF64EXS           | RSF64BEXS          | RSF64EXT           |
|------------------|--------------------|--------------------|--------------------|
| Switching action | N/O (make on rise) | N/C (make on fall) | Tube only          |
| Switching denth  | 123-423mm          | 123-423mm          | Add 306mm per tube |

A vertical float switch, with either normally open or normally closed switch action, permanently joined to a 300mm PVC tube. This provides a switch, whose overall switching depth can be varied between 123mm and 423mm

## **Mechanical Dimensions**

Cynergy3 Components Ltd. 7 Cobham Road Ferndown Industrial Estate Wimborne, Dorset BH21 7PE Telephone +44 (0) 1202 897969

Email:sales@cynergy3.com

ISO9001 CERTIFIED

Switch Assembly