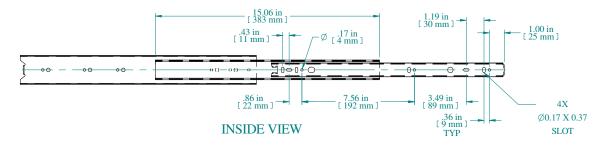

## NOTES

Long life ball bearing slides Sold in Pairs

Maximum Weight 130 lbs (Pair)

Comes with assembly hardware. 2 slides, 4 brackets

Some Assembly Required