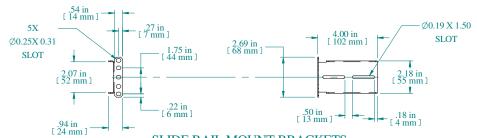

## NOTES

Long life ball bearing slides Sold in Pairs

Maximum Weight 130 lbs (Pair)

Comes with assembly hardware. 2 slides, 4 brackets

Some Assembly Required