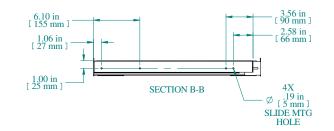

| Item Number                        | Title                   | Quantity |
|------------------------------------|-------------------------|----------|
| 1                                  | RS - VENTED SHELF       | I        |
| 2                                  | SLIDE - 20" FULL TRAVEL | 2        |
| 3                                  | SLIDE MTG BRACKET       | 4        |
| PART NUMBERS                       |                         |          |
| RSVS1921BK1 PAINTED BLACK TEXTU    |                         | JRED     |
| RSVS1921CG1 PAINTED GREY/BEIGE TEX |                         | TEXTURED |
|                                    |                         |          |

NOTES Maximum Weight 120 lb Some Assembly Required Slide Assembly Hardware Omitted for Clarity

Data subject to change without notice. Isometric drawing not to scale.