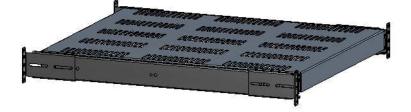

| Item Number                        | Title                   | Quantity |
|------------------------------------|-------------------------|----------|
| 1                                  | RS - VENTED SHELF       | I        |
| 2                                  | SLIDE - 20" FULL TRAVEL | 2        |
| 3                                  | SLIDE MTG BRACKET       | 4        |
| PART NUMBERS                       |                         |          |
| RSVS1921BK1 PAINTED BLACK TEXTU    |                         | JRED     |
| RSVS1921CG1 PAINTED GREY/BEIGE TEX |                         | TEXTURED |
|                                    |                         |          |