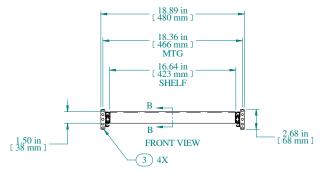

| Item Number                        | Title                   | Quantity |
|------------------------------------|-------------------------|----------|
| 1                                  | RS - VENTED SHELF       | I        |
| 2                                  | SLIDE - 20" FULL TRAVEL | 2        |
| 3                                  | SLIDE MTG BRACKET       | 4        |
| PART NUMBERS                       |                         |          |
| RSVS1921BK1 PAINTED BLACK TEXTU    |                         | JRED     |
| RSVS1921CG1 PAINTED GREY/BEIGE TEX |                         | TEXTURED |
|                                    |                         |          |

NOTES Maximum Weight 120 lb Some Assembly Required Slide Assembly Hardware Omitted for Clarity

Data subject to change without notice. Isometric drawing not to scale.