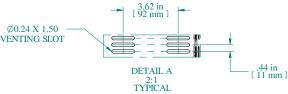

| Item Number                        | Title                   | Quantity |
|------------------------------------|-------------------------|----------|
| 1                                  | RS - VENTED SHELF       | I        |
| 2                                  | SLIDE - 20" FULL TRAVEL | 2        |
| 3                                  | SLIDE MTG BRACKET       | 4        |
| PART NUMBERS                       |                         |          |
| RSVS1921BK1 PAINTED BLACK TEXTU    |                         | JRED     |
| RSVS1921CG1 PAINTED GREY/BEIGE TEX |                         | TEXTURED |
|                                    |                         |          |