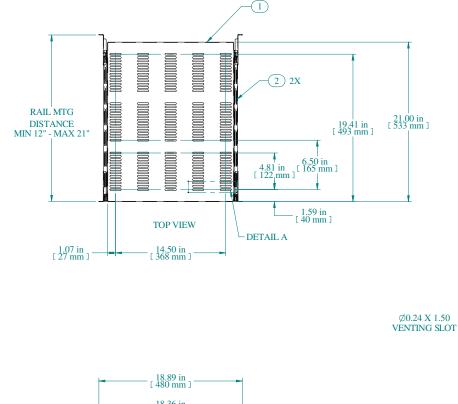

| Item Number                        | Title                   | Quantity |
|------------------------------------|-------------------------|----------|
| 1                                  | RS - VENTED SHELF       | I        |
| 2                                  | SLIDE - 20" FULL TRAVEL | 2        |
| 3                                  | SLIDE MTG BRACKET       | 4        |
| PART NUMBERS                       |                         |          |
| RSVS1921BK1 PAINTED BLACK TEXTU    |                         | JRED     |
| RSVS1921CG1 PAINTED GREY/BEIGE TEX |                         | TEXTURED |
|                                    |                         |          |

NOTES Maximum Weight 120 lb Some Assembly Required Slide Assembly Hardware Omitted for Clarity

Data subject to change without notice. Isometric drawing not to scale.