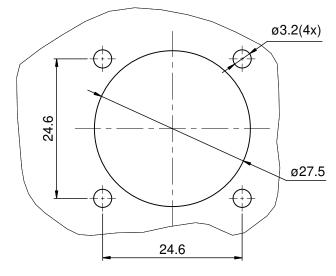

ø3.2(4x)

- 5. CONTACT P/N: HPCHS

Mounting Hole

|                                                                                                                                                                                                     | SEE PART NUMBER |                                                                                             |
|-----------------------------------------------------------------------------------------------------------------------------------------------------------------------------------------------------|-----------------|---------------------------------------------------------------------------------------------|
| QUANTITY                                                                                                                                                                                            | PART NUMBER     |                                                                                             |
|                                                                                                                                                                                                     |                 | M                                                                                           |
| UNLESS OTHERWISE SPECIFIED<br>1) All dimensions are in metric(mm).<br>2) Tolerances are as follows:<br>1 PL DEC $\pm 0.30$<br>2 PL DEC $\pm 0.30$<br>3 PL DEC $\pm 0.08$<br>3) Note reference = $X$ |                 | SIGNAT                                                                                      |
|                                                                                                                                                                                                     |                 | DRAWN: DI                                                                                   |
|                                                                                                                                                                                                     |                 | CHECKED:                                                                                    |
|                                                                                                                                                                                                     |                 | ENGINEER:                                                                                   |
| MATERIAL SPECIFICA                                                                                                                                                                                  | TIONS:          | APPROVAL:                                                                                   |
|                                                                                                                                                                                                     |                 | CUSTOMER:                                                                                   |
|                                                                                                                                                                                                     |                 | THIS DRAWING IS S                                                                           |
| PROCESS SPECIFICATIONS:                                                                                                                                                                             |                 | SPECIFICATIONS A<br>SHOWN HEREON A<br>THE AMPHENOL CO<br>OF REPRODUCTIO<br>DIMENSIONS ARE S |
| NEXT ASS'Y:                                                                                                                                                                                         |                 | MANUFACTURING \                                                                             |