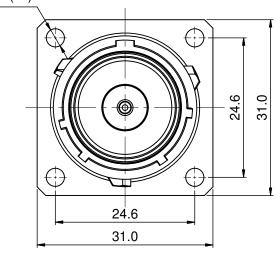

ø3.2(4x)

- 5. CONTACT P/N: HPCHS

Mounting Hole

|                                                                                                                                                                                                     | SEE PART NUMBER |                                                                                             |
|-----------------------------------------------------------------------------------------------------------------------------------------------------------------------------------------------------|-----------------|---------------------------------------------------------------------------------------------|
| QUANTITY                                                                                                                                                                                            | PART NUMBER     |                                                                                             |
|                                                                                                                                                                                                     |                 | M                                                                                           |
| UNLESS OTHERWISE SPECIFIED<br>1) All dimensions are in metric(mm).<br>2) Tolerances are as follows:<br>1 PL DEC $\pm 0.30$<br>2 PL DEC $\pm 0.30$<br>3 PL DEC $\pm 0.08$<br>3) Note reference = $X$ |                 | SIGNAT                                                                                      |
|                                                                                                                                                                                                     |                 | DRAWN: DI                                                                                   |
|                                                                                                                                                                                                     |                 | CHECKED:                                                                                    |
|                                                                                                                                                                                                     |                 | ENGINEER:                                                                                   |
| MATERIAL SPECIFICA                                                                                                                                                                                  | TIONS:          | APPROVAL:                                                                                   |
|                                                                                                                                                                                                     |                 | CUSTOMER:                                                                                   |
|                                                                                                                                                                                                     |                 | THIS DRAWING IS S                                                                           |
| PROCESS SPECIFICATIONS:                                                                                                                                                                             |                 | SPECIFICATIONS A<br>SHOWN HEREON A<br>THE AMPHENOL CO<br>OF REPRODUCTIO<br>DIMENSIONS ARE S |
| NEXT ASS'Y:                                                                                                                                                                                         |                 | MANUFACTURING \                                                                             |