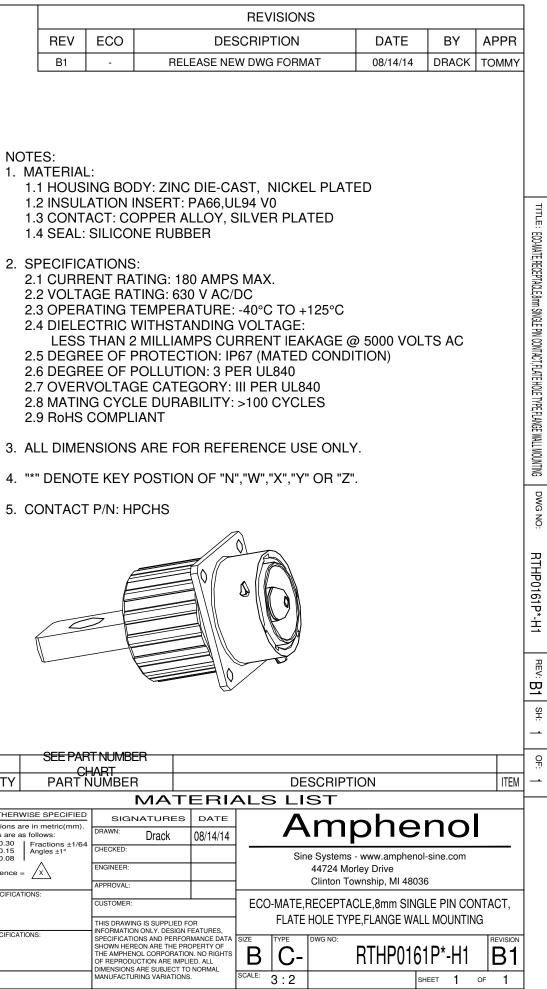

| REV | ECO |  |
|-----|-----|--|
| B1  | -   |  |

| KEY POS | PART NO.      |  |
|---------|---------------|--|
| Ν       | RTHP0161PN-H1 |  |
| W       | RTHP0161PW-H1 |  |
| Х       | RTHP0161PX-H1 |  |
| Y       | RTHP0161PY-H1 |  |
| Z       | RTHP0161PZ-H1 |  |
|         |               |  |

ø3.2(4x)

- 5. CONTACT P/N: HPCHS

Mounting Hole

|                                                                                                                                                                                                     | SEE PART NUMBER |                                                                                             |
|-----------------------------------------------------------------------------------------------------------------------------------------------------------------------------------------------------|-----------------|---------------------------------------------------------------------------------------------|
| QUANTITY                                                                                                                                                                                            | PART NUMBER     |                                                                                             |
|                                                                                                                                                                                                     |                 | M                                                                                           |
| UNLESS OTHERWISE SPECIFIED<br>1) All dimensions are in metric(mm).<br>2) Tolerances are as follows:<br>1 PL DEC $\pm 0.30$<br>2 PL DEC $\pm 0.30$<br>3 PL DEC $\pm 0.08$<br>3) Note reference = $X$ |                 | SIGNAT                                                                                      |
|                                                                                                                                                                                                     |                 | DRAWN: DI                                                                                   |
|                                                                                                                                                                                                     |                 | CHECKED:                                                                                    |
|                                                                                                                                                                                                     |                 | ENGINEER:                                                                                   |
| MATERIAL SPECIFICA                                                                                                                                                                                  | TIONS:          | APPROVAL:                                                                                   |
|                                                                                                                                                                                                     |                 | CUSTOMER:                                                                                   |
|                                                                                                                                                                                                     |                 | THIS DRAWING IS S                                                                           |
| PROCESS SPECIFICATIONS:                                                                                                                                                                             |                 | SPECIFICATIONS A<br>SHOWN HEREON A<br>THE AMPHENOL CO<br>OF REPRODUCTIO<br>DIMENSIONS ARE S |
| NEXT ASS'Y:                                                                                                                                                                                         |                 | MANUFACTURING \                                                                             |