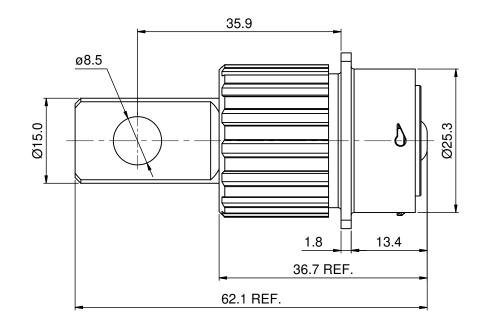

| REV | ECO |  |
|-----|-----|--|
| B1  | -   |  |

| KEY POS | PART NO.      |  |
|---------|---------------|--|
| Ν       | RTHP0161PN-H1 |  |
| W       | RTHP0161PW-H1 |  |
| Х       | RTHP0161PX-H1 |  |
| Y       | RTHP0161PY-H1 |  |
| Z       | RTHP0161PZ-H1 |  |
|         |               |  |