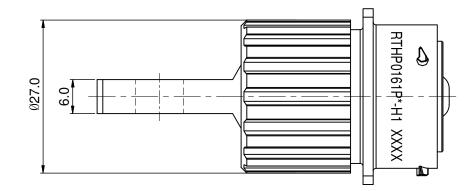

| REV | ECO |  |
|-----|-----|--|
| B1  | -   |  |

| KEY POS | PART NO.      |  |
|---------|---------------|--|
| Ν       | RTHP0161PN-H1 |  |
| W       | RTHP0161PW-H1 |  |
| Х       | RTHP0161PX-H1 |  |
| Y       | RTHP0161PY-H1 |  |
| Z       | RTHP0161PZ-H1 |  |
|         |               |  |