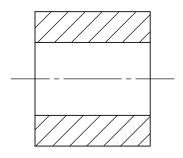

**SECTION A-A** 

ISO METRIC VIEW

|              | UNLESS OTHERWISE SPECIFIED DIMENSIONS ARE IN INCHES:                                                            | MATERIAL             |                          |                                                                                                                                  | VISUAL COMMUNICATIONS COMPANY |              |         |    |     |
|--------------|-----------------------------------------------------------------------------------------------------------------|----------------------|--------------------------|----------------------------------------------------------------------------------------------------------------------------------|-------------------------------|--------------|---------|----|-----|
|              | ANGLES DECIMALS<br>± 1' .X ±.020<br>.XX ±.010<br>FINISH .XXX ±.005                                              |                      | TPE,<br>BLACK            | 190 Bosstick Boulevard, Suite 101 San Marcos, CA 92069 USA<br>Phone (760) 560-1300 Fax (760) 560-1301 email vccsales@vcclite.com |                               |              |         |    |     |
|              | BREAK ALL CORNERS AND SHARP<br>EDGES .030 MAX                                                                   | FINISH               |                          |                                                                                                                                  | TITLE:                        |              |         |    |     |
|              |                                                                                                                 | SEE NOTES            |                          |                                                                                                                                  | CLIPLITE RTN 100              |              |         |    |     |
|              | THIRD ANGLE PROJECTION                                                                                          | APP                  | ROVALS                   | DATE                                                                                                                             | 0.75                          | D1440 140    |         |    |     |
|              | PROPRIETARY AND CONFIDENTIAL                                                                                    | DRAWN                | K.HOWARD                 | 1/29/10                                                                                                                          | SIZE                          | DWG. NO      |         |    | REV |
|              | THE INFORMATION CONTAINED IN THIS<br>DRAWING IS THE SOLE PROPERTY OF                                            | DHAWN                | THAVVIN K.HOWAND 1/29/10 |                                                                                                                                  | Λ .                           | l RT         | RTN 100 |    | വവ  |
| VISUAL COMMU | VISUAL COMMUNICATIONS COMPANY, INC.<br>ANY REPRODUCTION IN PART OR AS A<br>WHOLE WITHOLD THE WRITTEN PERMISSION | CHECKED              | DPZ                      | 2/22/10                                                                                                                          |                               | 111          | 1 1 1   | 00 | 002 |
|              | OF VISUAL COMMUNICATIONS COMPANY, INC<br>IS PROHIBITED.                                                         | DO NOT SCALE DRAWING |                          | SCALE: 8:1                                                                                                                       |                               | SHEET 1 OF 1 |         |    |     |
|              |                                                                                                                 |                      |                          |                                                                                                                                  |                               |              |         |    |     |