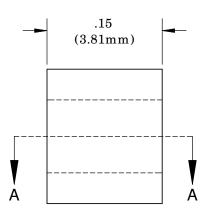

## NO TES:

FINISH: Parts should have a smooth appearance, min.600 surface finish, with no gates and all flash removed.
Draft 1° on .095 dimension.
U.S. & Foreign Pat. Issued & Pend.

|      | REVISIO NS |                          |         |          |  |  |  |  |  |  |
|------|------------|--------------------------|---------|----------|--|--|--|--|--|--|
| ECN# | REV        | DESC RIPTIO N            | DATE    | INIIIALS |  |  |  |  |  |  |
|      | N/A        | INIIIALRELEASE           | 3/21/07 | SK       |  |  |  |  |  |  |
|      | 001        | REVISED PER EC R1110AZ01 | 1/29/10 | KH       |  |  |  |  |  |  |
| 145  | 002        | C HANG E IN MATERIAL     | 7/12/10 | KH       |  |  |  |  |  |  |

**SECTION A-A** 

ISO METRIC VIEW

|              | UNLESS OTHERWISE SPECIFIED DIMENSIONS ARE IN INCHES:                                                            | MATERIAL             |                          |                                                                                                                                  | VISUAL COMMUNICATIONS COMPANY |              |         |    |     |
|--------------|-----------------------------------------------------------------------------------------------------------------|----------------------|--------------------------|----------------------------------------------------------------------------------------------------------------------------------|-------------------------------|--------------|---------|----|-----|
|              | ANGLES DECIMALS<br>± 1' .X ±.020<br>.XX ±.010<br>FINISH .XXX ±.005                                              |                      | TPE,<br>BLACK            | 190 Bosstick Boulevard, Suite 101 San Marcos, CA 92069 USA<br>Phone (760) 560-1300 Fax (760) 560-1301 email vccsales@vcclite.com |                               |              |         |    |     |
|              | BREAK ALL CORNERS AND SHARP<br>EDGES .030 MAX                                                                   | FINISH               |                          |                                                                                                                                  | TITLE:                        |              |         |    |     |
|              |                                                                                                                 | SEE NOTES            |                          |                                                                                                                                  | CLIPLITE RTN 100              |              |         |    |     |
|              | THIRD ANGLE PROJECTION                                                                                          | APP                  | ROVALS                   | DATE                                                                                                                             | 0.75                          | D1440 140    |         |    |     |
|              | PROPRIETARY AND CONFIDENTIAL                                                                                    | DRAWN                | K.HOWARD                 | 1/29/10                                                                                                                          | SIZE                          | DWG. NO      |         |    | REV |
|              | THE INFORMATION CONTAINED IN THIS<br>DRAWING IS THE SOLE PROPERTY OF                                            | DHAWN                | THAVVIN K.HOWAND 1/29/10 |                                                                                                                                  | Λ .                           | l RT         | RTN 100 |    | വവ  |
| VISUAL COMMU | VISUAL COMMUNICATIONS COMPANY, INC.<br>ANY REPRODUCTION IN PART OR AS A<br>WHOLE WITHOLD THE WRITTEN PERMISSION | CHECKED              | DPZ                      | 2/22/10                                                                                                                          |                               | 111          | 1 1 1   | 00 | 002 |
|              | OF VISUAL COMMUNICATIONS COMPANY, INC<br>IS PROHIBITED.                                                         | DO NOT SCALE DRAWING |                          | SCALE: 8:1                                                                                                                       |                               | SHEET 1 OF 1 |         |    |     |
|              |                                                                                                                 |                      |                          |                                                                                                                                  |                               |              |         |    |     |