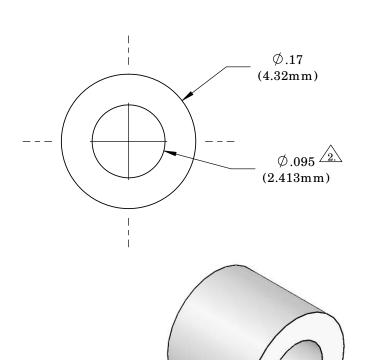

## NO TES:

FINISH: Parts should have a smooth appearance, min.600 surface finish, with no gates and all flash removed.
Draft 1° on .095 dimension.
U.S. & Foreign Pat. Issued & Pend.

|      | REVISIO NS |                          |         |          |  |  |  |  |  |  |
|------|------------|--------------------------|---------|----------|--|--|--|--|--|--|
| ECN# | REV        | DESC RIPTIO N            | DATE    | INIIIALS |  |  |  |  |  |  |
|      | N/A        | INIIIALRELEASE           | 3/21/07 | SK       |  |  |  |  |  |  |
|      | 001        | REVISED PER EC R1110AZ01 | 1/29/10 | KH       |  |  |  |  |  |  |
| 145  | 002        | C HANG E IN MATERIAL     | 7/12/10 | KH       |  |  |  |  |  |  |

**SECTION A-A** 

ISO METRIC VIEW

|              | UNLESS OTHERWISE SPECIFIED DIMENSIONS ARE IN INCHES:                                                            | MATERIAL             |                          |                                                                                                                                  | VISUAL COMMUNICATIONS COMPANY |              |         |    |     |
|--------------|-----------------------------------------------------------------------------------------------------------------|----------------------|--------------------------|----------------------------------------------------------------------------------------------------------------------------------|-------------------------------|--------------|---------|----|-----|
|              | ANGLES DECIMALS<br>± 1' .X ±.020<br>.XX ±.010<br>FINISH .XXX ±.005                                              |                      | TPE,<br>BLACK            | 190 Bosstick Boulevard, Suite 101 San Marcos, CA 92069 USA<br>Phone (760) 560-1300 Fax (760) 560-1301 email vccsales@vcclite.com |                               |              |         |    |     |
|              | BREAK ALL CORNERS AND SHARP<br>EDGES .030 MAX                                                                   | FINISH               |                          |                                                                                                                                  | TITLE:                        |              |         |    |     |
|              |                                                                                                                 | SEE NOTES            |                          |                                                                                                                                  | CLIPLITE RTN 100              |              |         |    |     |
|              | THIRD ANGLE PROJECTION                                                                                          | APP                  | ROVALS                   | DATE                                                                                                                             | 0.75                          | D1440 140    |         |    |     |
|              | PROPRIETARY AND CONFIDENTIAL                                                                                    | DRAWN                | K.HOWARD                 | 1/29/10                                                                                                                          | SIZE                          | DWG. NO      |         |    | REV |
|              | THE INFORMATION CONTAINED IN THIS<br>DRAWING IS THE SOLE PROPERTY OF                                            | DHAWN                | THAVVIN K.HOWAND 1/29/10 |                                                                                                                                  | Λ .                           | l RT         | RTN 100 |    | വവ  |
| VISUAL COMMU | VISUAL COMMUNICATIONS COMPANY, INC.<br>ANY REPRODUCTION IN PART OR AS A<br>WHOLE WITHOLD THE WRITTEN PERMISSION | CHECKED              | DPZ                      | 2/22/10                                                                                                                          |                               | 111          | 1 1 1   | 00 | 002 |
|              | OF VISUAL COMMUNICATIONS COMPANY, INC<br>IS PROHIBITED.                                                         | DO NOT SCALE DRAWING |                          | SCALE: 8:1                                                                                                                       |                               | SHEET 1 OF 1 |         |    |     |
|              |                                                                                                                 |                      |                          |                                                                                                                                  |                               |              |         |    |     |