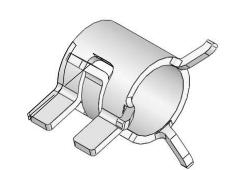

DETAILA SCALE 6:1

5

ISO METRIC VIEW

|     | DIMENSIONS ARE IN INCHES:                                                                                                                          |  |  |  |  |
|-----|----------------------------------------------------------------------------------------------------------------------------------------------------|--|--|--|--|
|     | ANGLES DECIMALS<br>± 1' .X ±.020<br>.XX ±.010                                                                                                      |  |  |  |  |
|     | FINISH .XXX ±.005                                                                                                                                  |  |  |  |  |
| FIN | BREAK ALL CORNERS AND SHARP<br>EDGES .030 MAX                                                                                                      |  |  |  |  |
|     |                                                                                                                                                    |  |  |  |  |
|     | THIRD ANGLE PROJECTION                                                                                                                             |  |  |  |  |
| DR  | PROPRIETARY AND CONFIDENTIAL  THE INFORMATION CONTAINED IN THIS                                                                                    |  |  |  |  |
| СНІ | DRAWING IS THE SOLE PROPERTY OF<br>VISUAL COMMUNICATIONS COMPANY, INC.<br>ANY REPRODUCTION IN PART OR AS A<br>WHOLE WITHOUT THE WRITTEN PERMISSION |  |  |  |  |