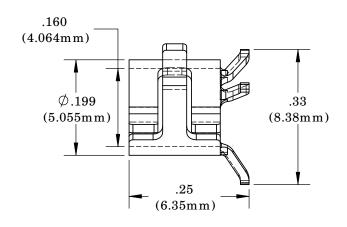

NO TES:

1) FINISH: Nic kel Plate
2) U.S. & Foreign Pat. Issued & Pend.

|   | REVISIONS |     |                                           |         |          |  |
|---|-----------|-----|-------------------------------------------|---------|----------|--|
|   | ECN#      | REV | DESCRIPTION                               | DATE    | INITIALS |  |
| ĺ |           | N/A | INITIAL RELEASE                           | 2/17/99 | JS       |  |
|   |           | Α   | CHANGE R.005 TO R.015;P/N WAS CLV NOW RTN | 5/00    | JS       |  |
|   |           | В   | CHANGE Ø.090 TO Ø.070                     | 6/28/02 | JS       |  |
|   |           | 001 | REVISED PER ECR111009AZ01                 | 2/16/10 | KH       |  |

DETAILA SCALE 6:1

5

ISO METRIC VIEW

|     | DIMENSIONS ARE IN INCHES:                                                                                                                          |  |  |  |  |
|-----|----------------------------------------------------------------------------------------------------------------------------------------------------|--|--|--|--|
|     | ANGLES DECIMALS<br>± 1' .X ±.020<br>.XX ±.010                                                                                                      |  |  |  |  |
|     | FINISH .XXX ±.005                                                                                                                                  |  |  |  |  |
| FIN | BREAK ALL CORNERS AND SHARP<br>EDGES .030 MAX                                                                                                      |  |  |  |  |
|     |                                                                                                                                                    |  |  |  |  |
|     | THIRD ANGLE PROJECTION                                                                                                                             |  |  |  |  |
| DR  | PROPRIETARY AND CONFIDENTIAL  THE INFORMATION CONTAINED IN THIS                                                                                    |  |  |  |  |
| СНІ | DRAWING IS THE SOLE PROPERTY OF<br>VISUAL COMMUNICATIONS COMPANY, INC.<br>ANY REPRODUCTION IN PART OR AS A<br>WHOLE WITHOUT THE WRITTEN PERMISSION |  |  |  |  |

UNLESS OTHERWISE SPECIFIED MATERIAL SPRING STEEL (C1050)

NISH

SEE NOTES

| APPI                 | DATE     |         |   |  |
|----------------------|----------|---------|---|--|
| DRAWN                | K.Howard | 2/16/10 | , |  |
| CHECKED              | DPZ      | 2/22/10 |   |  |
| DO NOT SCALE DRAWING |          |         |   |  |

VISUAL COMMUNICATIONS COMPANY
190 Bosstick Boulevard, Suite 101 San Marcos, CA 92069 USA
Phone (760) 560-1300 Fax (760) 560-1301 email vccsales@vcclite.com

TITLE:

**RTN 250** 

SIZE DWG. NO. REV **RTN 250** 001 Α SCALE: 5:1 SHEET 1 OF 1