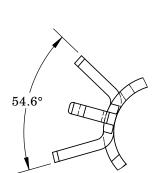

DETAILA SCALE 6:1

5

ISO METRIC VIEW

|     | DIMENSIONS ARE IN INCHES:                                                                                                                          |  |  |  |  |
|-----|----------------------------------------------------------------------------------------------------------------------------------------------------|--|--|--|--|
|     | ANGLES DECIMALS<br>± 1' .X ±.020<br>.XX ±.010                                                                                                      |  |  |  |  |
|     | FINISH .XXX ±.005                                                                                                                                  |  |  |  |  |
| FIN | BREAK ALL CORNERS AND SHARP<br>EDGES .030 MAX                                                                                                      |  |  |  |  |
|     |                                                                                                                                                    |  |  |  |  |
|     | THIRD ANGLE PROJECTION                                                                                                                             |  |  |  |  |
| DR  | PROPRIETARY AND CONFIDENTIAL  THE INFORMATION CONTAINED IN THIS                                                                                    |  |  |  |  |
| СНІ | DRAWING IS THE SOLE PROPERTY OF<br>VISUAL COMMUNICATIONS COMPANY, INC.<br>ANY REPRODUCTION IN PART OR AS A<br>WHOLE WITHOUT THE WRITTEN PERMISSION |  |  |  |  |