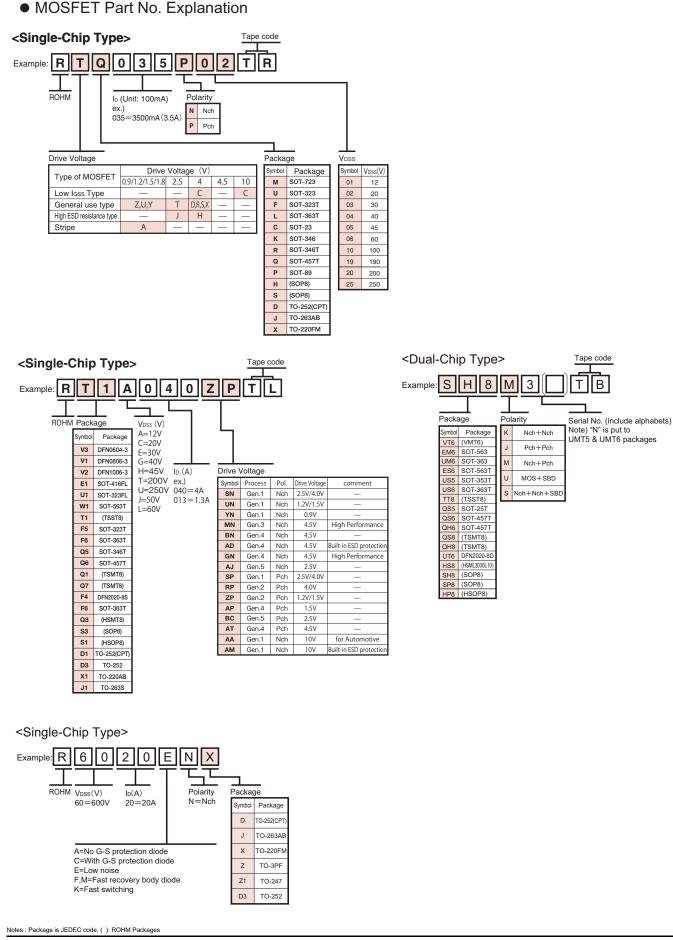

and Considerate Service", our business mainly focus on the distribution of electronic components. Line cards we deal with include Microchip, ALPS, ROHM, Xilinx, Pulse, ON, Everlight and Freescale. Main products comprise IC, Modules, Potentiometer, IC Socket, Relay, Connector. Our parts cover such applications as commercial, industrial, and automotives areas.

We are looking forward to setting up business relationship with you and hope to provide you with the best service and solution. Let us make a better world for our industry!



## Contact us

Tel: +86-755-8981 8866 Fax: +86-755-8427 6832 Email & Skype: info@chipsmall.com Web: www.chipsmall.com Address: A1208, Overseas Decoration Building, #122 Zhenhua RD., Futian, Shenzhen, China



Part No. Explanation

Transistors

ROHM

Datasheet



## • Bipolar Transistor Part No. Explanation



• Digital Transistor Part No. Explanation



|     | Notes                                                                                                                                                                                                                                                                                                                                                                                                                                                                                                                                                                 |
|-----|------------------------------------------------------------------------------------------------------------------------------------------