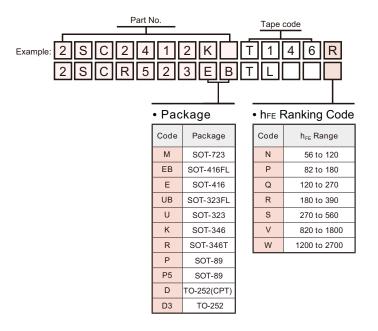

## • Bipolar Transistor Part No. Explanation

• Digital Transistor Part No. Explanation

|     | Notes                                                                                                                                                                                                                                                                                                                                                                                                                                                                                                                                                                 |
|-----|-----------------------------------------------------------------------------------------------------------------------------------------------------------------------------------------------------------------------------------------------------------------------------------------------------------------------------------------------------------------------------------------------------------------------------------------------------------------------------------------------------------------------------------------------------------------------|
| 1)  | The information contained herein is subject to change without notice.                                                                                                                                                                                                                                                                                                                                                                                                                                                                                                 |
| 2)  | Before you use our Products, please contact our sales representative and verify the latest specifications :                                                                                                                                                                                                                                                                                                                                                                                                                                                           |
| 3)  | Although ROHM is continuously working to improve product reliability and quality, semicor<br>ductors can break down and malfunction due to various factors.<br>Therefore, in order to prevent personal injury or fire arising from failure, please take safet<br>measures such as complying with the derating characteristics, implementing redundant an<br>fire prevention designs, and utilizing backups and fail-safe procedures. ROHM shall have n<br>responsibility for any damages arising out of the use of our Poducts beyond the rating specified b<br>ROHM. |
| 4)  | Examples of application circuits, circuit constants and any other information contained herein ar provided only to illustrate the standard usage and operations of the Products. The peripher conditions must be taken into account when designing circuits for mass production.                                                                                                                                                                                                                                                                                      |
| 5)  | The technical information specified herein is intended only to show the typical functions of an examples of application circuits for the Products. ROHM does not grant you, explicitly or implicitly any license to use or exercise intellectual property or other rights held by ROHM or any other parties. ROHM shall have no responsibility whatsoever for any dispute arising out of the use or such technical information.                                                                                                                                       |
| 6)  | The Products are intended for use in general electronic equipment (i.e. AV/OA devices, commun cation, consumer systems, gaming/entertainment sets) as well as the applications indicated i this document.                                                                                                                                                                                                                                                                                                                                                             |
| 7)  | The Products specified in this document are not designed to be radiation tolerant.                                                                                                                                                                                                                                                                                                                                                                                                                                                                                    |
| 8)  | For use of our Products in applications requiring a high degree of reliability (as exemplifie below), please contact and consult with a ROHM representative : transportation equipment (i.e. cars, ships, trains), primary communication equipment, traffic lights, fire/crime prevention, safet equipment, medical systems, servers, solar cells, and power transmission systems.                                                                                                                                                                                    |
| 9)  | Do not use our Products in applications requiring extremely high reliability, such as aerospace equipment, nuclear power control systems, and submarine repeaters.                                                                                                                                                                                                                                                                                                                                                                                                    |
| 10) | ROHM shall have no responsibility for any damages or injury arising from non-compliance wit the recommended usage conditions and specifications contained herein.                                                                                                                                                                                                                                                                                                                                                                                                     |
| 11) | ROHM has used reasonable care to ensur the accuracy of the information contained in thi document. However, ROHM does not warrants that such information is error-free, and ROHI shall have no responsibility for any damages arising from any inaccuracy or misprint of suc information.                                                                                                                                                                                                                                                                              |
| 12) | Please use the Products in accordance with any applicable environmental laws and regulations<br>such as the RoHS Directive. For more details, including RoHS compatibility, please contact<br>ROHM sales office. ROHM shall have no responsibility for any damages or losses resultin<br>non-compliance with any applicable laws or regulations.                                                                                                                                                                                                                      |
| 13) | When providing our Products and technologies contained in this document to other countries you must abide by the procedures and provisions stipulated in all applicable export laws an regulations, including without limitation the US Export Administration Regulations and the Foreig Exchange and Foreign Trade Act.                                                                                                                                                                                                                                              |
| 14) | This document, in part or in whole, may not be reprinted or reproduced without prior consent of ROHM.                                                                                                                                                                                                                                                                                                                                                                                                                                                                 |