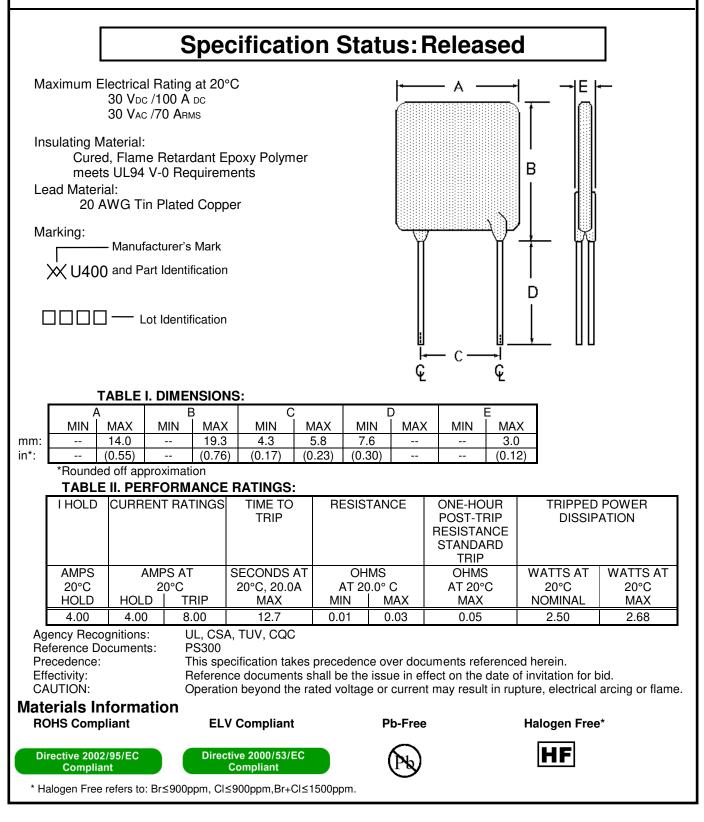

PolySwitch® PTC Devices

**Overcurrent Protection Device** 

PRODUCT: RUEF400 DOCUMENT: SCD25176 REV LETTER: H

REV DATE: JULY 26,2016 PAGE NO.: 1 OF 2