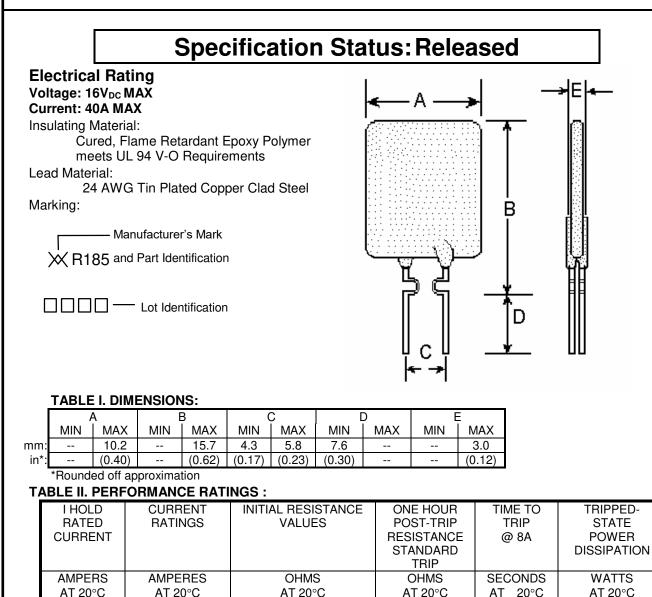

#### PRODUCT: RUSBF185

DOCUMENT: SCD25248 REV LETTER: F REV DATE: JULY 26, 2016 PAGE NO.: 1 OF 2

**Overcurrent Protection Device** 

HOLD

1.85

Agency Recognitions:

**ROHS Compliant** 

Directive 2002/95/EC

Compliant

Precedence:

Effectivity:

CAUTION:

Reference Documents:

**Materials Information** 

HOLD

1.85

TRIP

3.70

PS300

\* Halogen Free refers to: Br≤900ppm, Cl≤900ppm, Br+Cl≤1500ppm.

UL, CSA, TUV

MIN

0.03

**ELV Compliant** 

Directive 2000/53/EC

Compliant

TYP

0.045

MAX

0.051

This specification takes precedence over documents referenced herein.

Reference documents shall be the issue in effect on the date of invitation for bid.

MAX

0.09

Operation beyond the rated voltage or current may result in rupture, electrical arcing or flame.

**Pb-Free** 

10

Halogen Free\*

1.0