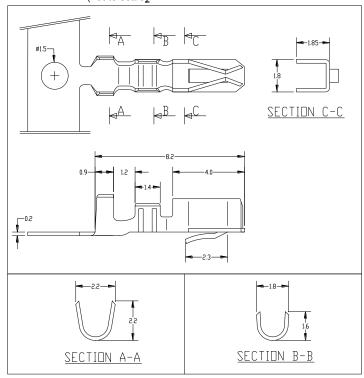

<u>DESCRIPTION:</u> TURBIDITY SENSOR CONNECTOR MATE -

WIRE TO BOARD CRIMP TERMINAL

### **SPECIFICATION**

Terminal Mate For:

(use with RV-1865 housing)

Amphenol Advanced Sensors Turbidity Sensors; TSD-10, TST-10, TSW-10

Material: Phosphor bronze, tin – plated

Voltage Rating: AC/DC 250V
Current Rating: AC/DC 3A
Temperature Rating: -25°C to +85°C
Wire Size: #22 to #28 AWG

#### **OUTLINE DRAWING**

Dimensions are in millimeters (not to scale)