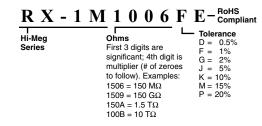

ance     | 1M to        |
|----------------|--------------|
| Range          | 10,000,000M  |
| Power Rating   | 0.5W at 25°C |
| Voltage Rating | 1.0KV        |
| Temperature    | as low as    |

Coefficient 50PPM/°C

### Handling and Cleaning of RX-1M Resistors:

These glass encapsulated resistors, especially those of higher resistance value, require extraordinary cleanliness. These resistors should be handled by the terminals, unless gloves are worn. Fingerprints on the surface of the resistor will attract contaminants and moisture, which will cause a parallel resistance path, reducing the resistance value of the device. If cleaning should become necessary, use isopropyl alcohol and lightly wipe dry with lint free tissues such as Kimwipes.

#### DIMENSIONS



#### ORDERING INFORMATION