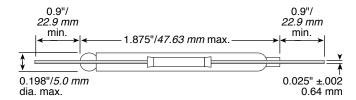

### CHARACTERISTICS

| Resistance     | 1M to        |
|----------------|--------------|
| Range          | 10,000,000M  |
| Power Rating   | 0.5W at 25°C |
| Voltage Rating | 1.0KV        |
| Temperature    | as low as    |

Coefficient 50PPM/°C

### Handling and Cleaning of RX-1M Resistors:

These glass encapsulated resistors, especially those of higher resistance value, require extraordinary cleanliness. These resistors should be handled by the terminals, unless gloves are worn. Fingerprints on the surface of the resistor will attract contaminants and moisture, which will cause a parallel resistance path, reducing the resistance value of the device. If cleaning should become necessary, use isopropyl alcohol and lightly wipe dry with lint free tissues such as Kimwipes.

#### DIMENSIONS



#### ORDERING INFORMATION