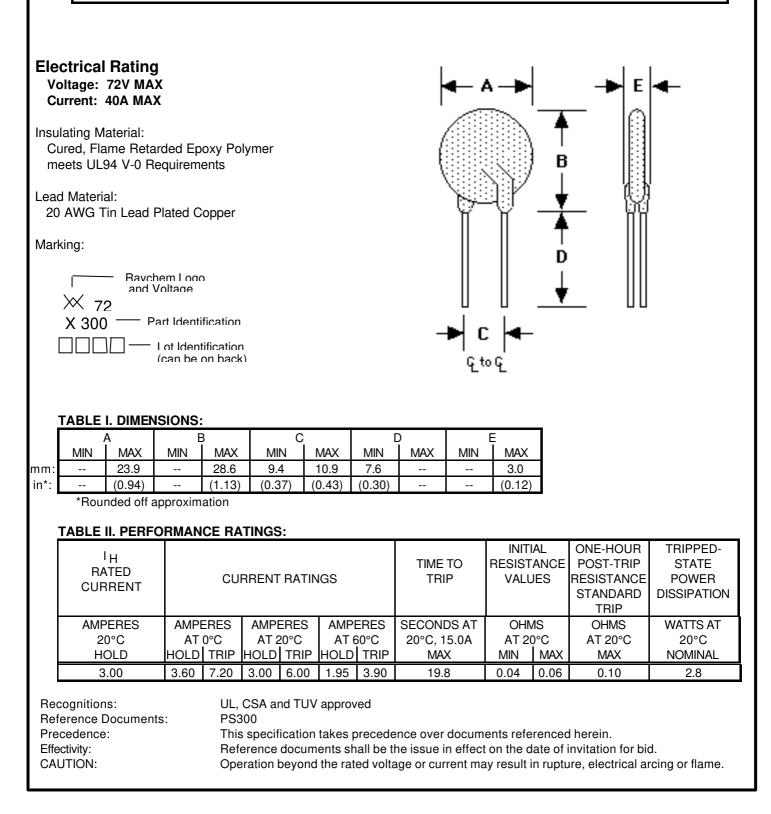

#### PolySwitch® PTC Devices

**Overcurrent Protection Device** 

#### PRODUCT: RXE300

DOCUMENT: SCD 21874 PCN: 733751 REV LETTER: I REV DATE: AUGUST 23, 2001 PAGE NO.: 1 OF 1

### Specification Status: RELEASED