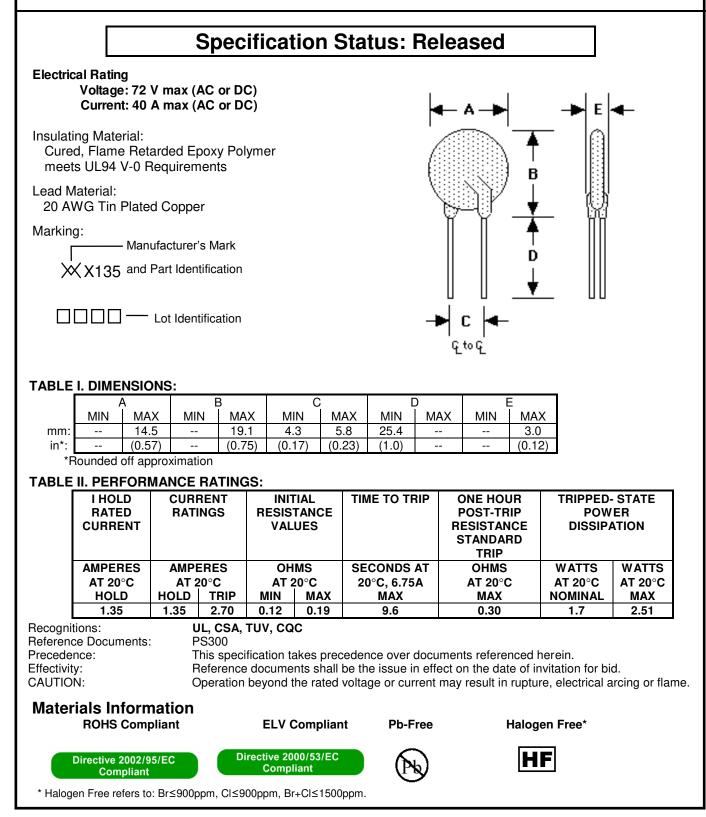

#### PRODUCT : RXEF135-1

DOCUMENT : SCD26864 REV LETTER : F REV DATE: JULY 26, 2016 PAGE NO.: 1 OF 2

## PolySwitch® PTC Devices Overcurrent Protection Device