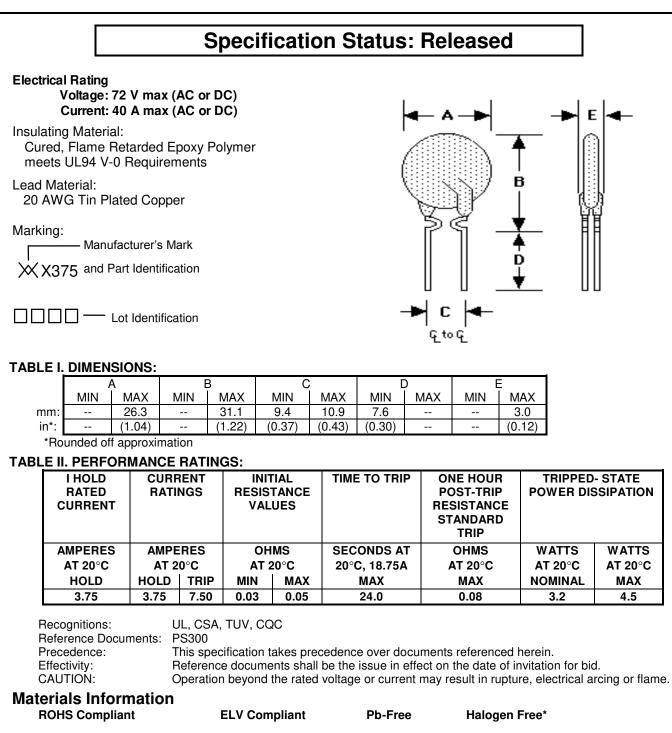

#### **PRODUCT : RXEF375K**

DOCUMENT : SCD26757 REV LETTER : E REV DATE: JULY 26, 2016 PAGE NO.: 1 OF 2

Directive 2000/53/EC

Compliant

\* Halogen Free refers to: Br≤900ppm, Cl≤900ppm, Br+Cl≤1500ppm.

Directive 2002/95/EC

### PolySwitch® PTC Devices Overcurrent Protection Device