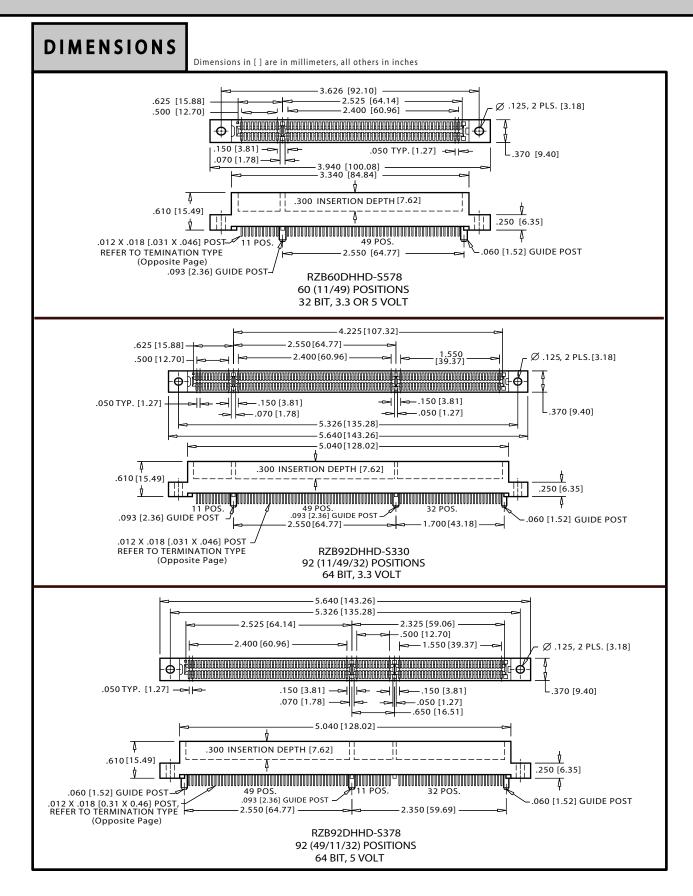

## .050" [1.27mm] CONTACT CENTERS [PCI]

Sullin

PHONE 760.744.0125 • WWW.EDGECARDS.COM • FAX 760.744.6081 21