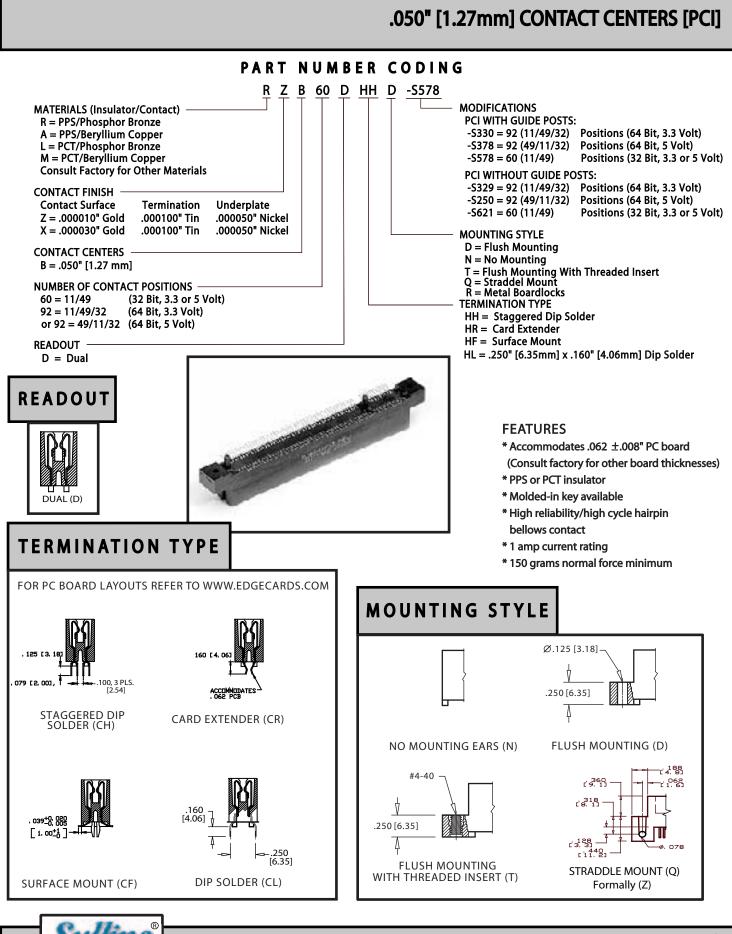

## .050" [1.27mm] CONTACT CENTERS [PCI]

Sullin

PHONE 760.744.0125 • WWW.EDGECARDS.COM • FAX 760.744.6081 21