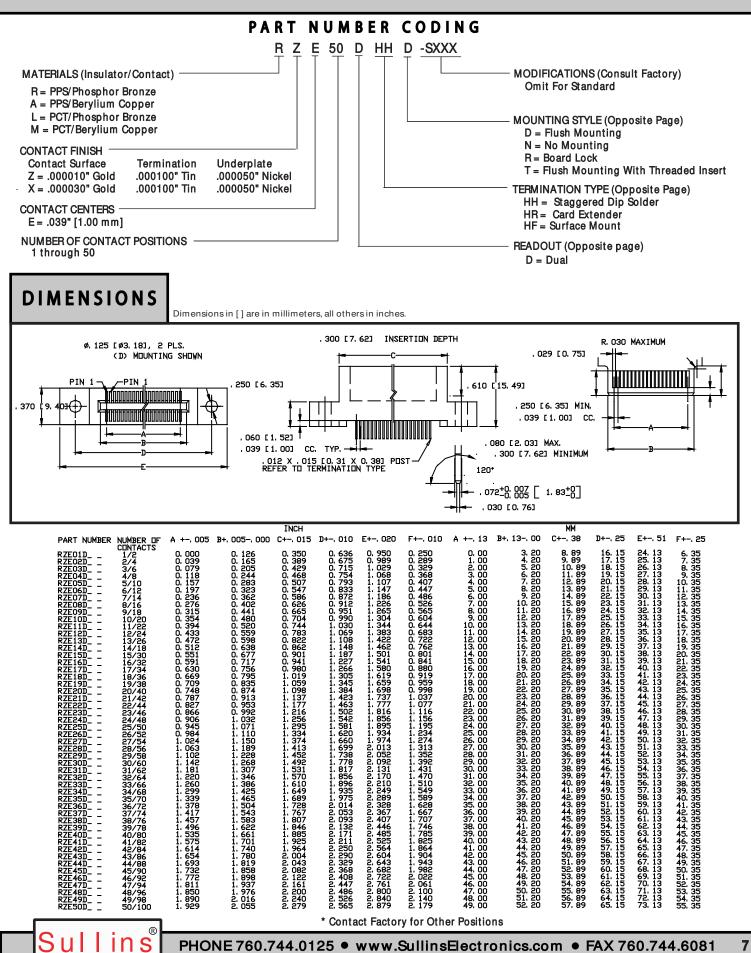

### .039" [1.00MM] CONTACT CENTERS

#### DIP SOLDER/CARD EXTENDER/SMT EDGECARD CONNECTORS