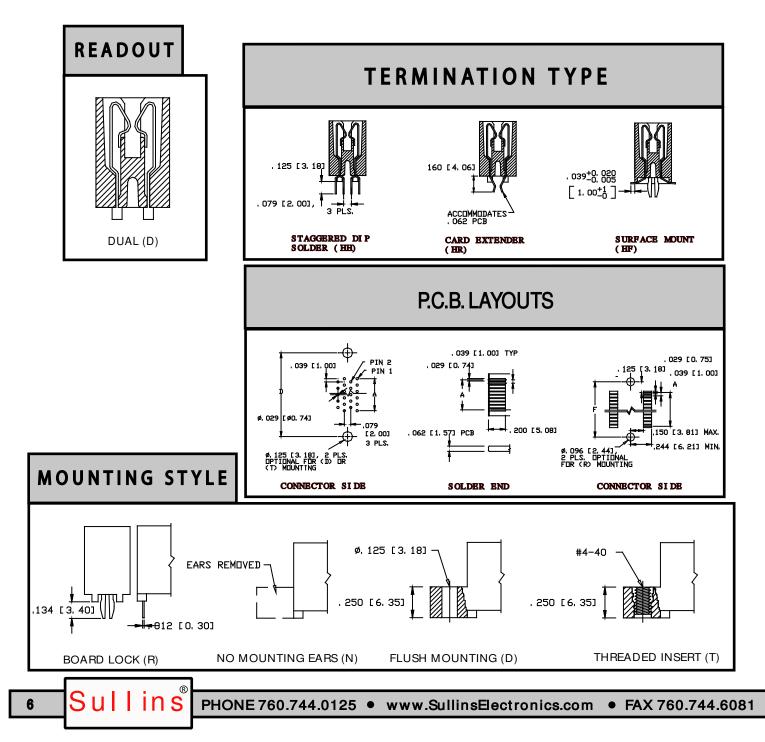

### .039" [1.00MM] CONTACT CENTERS

#### DIP SOLDER/CARD EXTENDER/SMT EDGECARD CONNECTORS