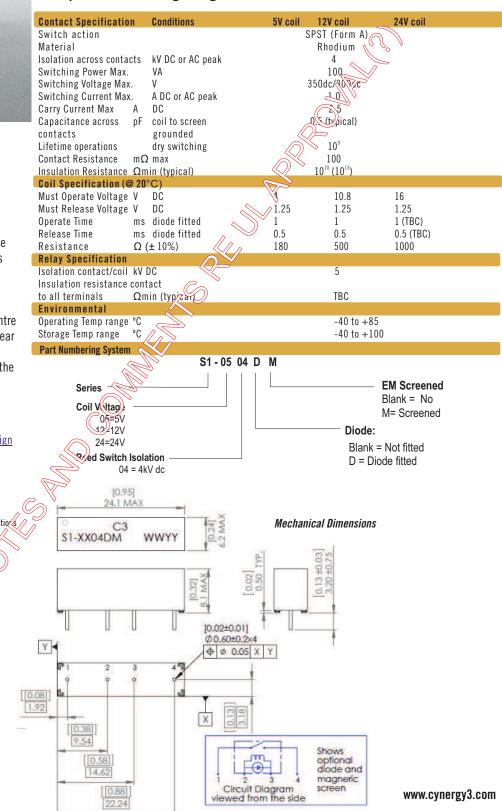

| Siligie III-IIIIe | package        |        |
|-------------------|----------------|--------|
| 4kV Isolation     | Voltage across | contac |

- Isolation Voltage 5kV contact to coil
- 2.5A carry current
- Up to 350V switching voltage