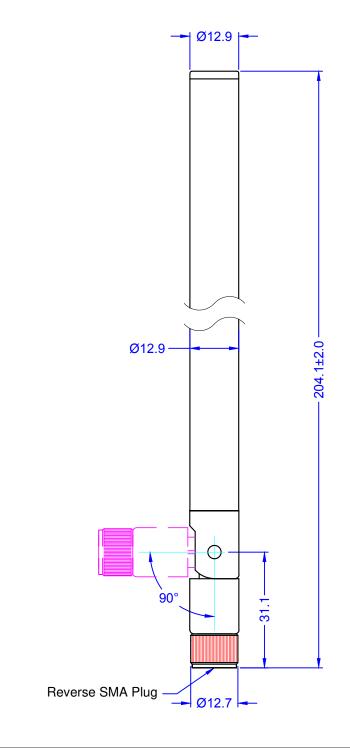

## Electrical Properties:

Frequency Range: Impedance: VSWR: Gain: Radiation: Polarization:  $867 \sim 869 \text{ MHz}$  $50\Omega \text{ nominal}$ <2.02.0 dBiOmni Vertical

## Mechanical Properties:

Material: Radome: Connector:

Ingress Protection: Weight: Operation Temp.: PC Reverse SMA Plug Brass with black chrome plating IP67 31 g(est) -40°C to +85°C

| TITLE   | EURO ISM Band Waterproof |                                 | Rev. Date | SHEET  |
|---------|--------------------------|---------------------------------|-----------|--------|
|         |                          | Replacement Antenna -1551 Model |           | 1 of 1 |
| UNIT    | DWG. NO.                 | S1551AH - 868S                  |           |        |
| in.(mm) |                          |                                 |           | _      |
| SCALE   | E                        |                                 |           |        |
| none    | _ ∎                      |                                 |           |        |