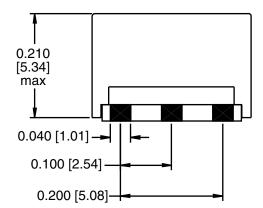

---------|---------------------|------------------|-------------------------------|------------------|
|                  |        | 1MHz to<br>50MHz                   | 50MHz to<br>600MHz | 600MHz to<br>1GHz | 1MHz to<br>50MHz      | 50MHz to<br>1GHz | 1MHz to<br>50MHz    | 50MHz to<br>1GHz | 1MHz to<br>50MHz              | 50MHz to<br>1GHz |
| 5 - 1000         | 75     | 0.5                                | 0.85               | 1.2               | 13                    | 18               | 20                  | 25               | 1.2                           | 0.8              |

•

#### SCHEMATIC

#### S554-5999-14



©2004 Bel Fuse Inc. Specifications subject to change without notice. 02.04



### CABLE MODEM MAGNETICS RF Splitter/Combiner

CM03401

#### MECHANICAL



S554-5999-14







#### CORPORATE

#### Bel Fuse Inc. 206 Van Vorst Street Jersey City, NJ 07302 Tel 201-432-0463 Fax 201-432-9542 www.belfuse.com

FAR EAST

#### Bel Fuse Ltd. 8F / 8 Luk Hop Street San Po Kong Kowloon, Hong Kong Tel 852-2328-5515 Fax 852-2352-3706 www.belfuse.com

©2004 Bel Fuse Inc. Specifications subject to change without notice. 02.04

#### EUROPE

#### Bel Fuse Europe Ltd. Preston Technology Management Centre Marsh Lane, Suite G7, Preston Lancashire, PR1 8UD, U.K. Tel 44-1772-556601 Fax 44-1772-888366 www.belfuse.com