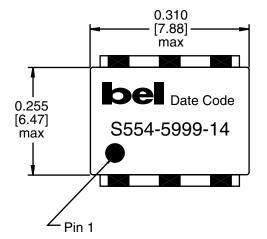

--------|------------------|---------------------|------------------|-------------------------------|------------------|
|                  |        | 1MHz to<br>50MHz                   | 50MHz to<br>600MHz | 600MHz to<br>1GHz | 1MHz to<br>50MHz      | 50MHz to<br>1GHz | 1MHz to<br>50MHz    | 50MHz to<br>1GHz | 1MHz to<br>50MHz              | 50MHz to<br>1GHz |
| 5 - 1000         | 75     | 0.5                                | 0.85               | 1.2               | 13                    | 18               | 20                  | 25               | 1.2                           | 0.8              |

•

#### SCHEMATIC

#### S554-5999-14



©2004 Bel Fuse Inc. Specifications subject to change without notice. 02.04



### CABLE MODEM MAGNETICS RF Splitter/Combiner

CM03401

#### MECHANICAL



S554-5999-14







#### CORPORATE

#### Bel Fuse Inc. 206 Van Vorst Street Jersey City, NJ 07302 Tel 201-432-0463 Fax 201-432-9542 www.belfuse.com

FAR EAST

#### Bel Fuse Ltd. 8F / 8 Luk Hop Street San Po Kong Kowloon, Hong Kong Tel 852-2328-5515 Fax 852-2352-3706 www.belfuse.com

©2004 Bel Fuse Inc. Specifications subject to change without notice. 02.04

#### EUROPE

#### Bel Fuse Europe Ltd. Preston Technology Management Centre Marsh Lane, Suite G7, Preston Lancashire, PR1 8UD, U.K. Tel 44-1772-556601 Fax 44-1772-888366 www.belfuse.com