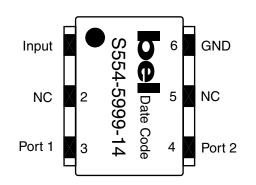

-----------|---------------------|------------------|-------------------------------|------------------|
|                  |        | 1MHz to<br>50MHz                   | 50MHz to<br>600MHz | 600MHz to<br>1GHz | 1MHz to<br>50MHz      | 50MHz to<br>1GHz | 1MHz to<br>50MHz    | 50MHz to<br>1GHz | 1MHz to<br>50MHz              | 50MHz to<br>1GHz |
| 5 - 1000         | 75     | 0.5                                | 0.85               | 1.2               | 13                    | 18               | 20                  | 25               | 1.2                           | 0.8              |

•

#### SCHEMATIC

#### S554-5999-14



©2004 Bel Fuse Inc. Specifications subject to change without notice. 02.04



### CABLE MODEM MAGNETICS RF Splitter/Combiner

CM03401

#### MECHANICAL



S554-5999-14







#### CORPORATE

#### Bel Fuse Inc. 206 Van Vorst Street Jersey City, NJ 07302 Tel 201-432-0463 Fax 201-432-9542 www.belfuse.com

FAR EAST

#### Bel Fuse Ltd. 8F / 8 Luk Hop Street San Po Kong Kowloon, Hong Kong Tel 852-2328-5515 Fax 852-2352-3706 www.belfuse.com

©2004 Bel Fuse Inc. Specifications subject to change without notice. 02.04

#### EUROPE

#### Bel Fuse Europe Ltd. Preston Technology Management Centre Marsh Lane, Suite G7, Preston Lancashire, PR1 8UD, U.K. Tel 44-1772-556601 Fax 44-1772-888366 www.belfuse.com