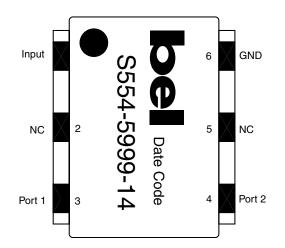

<br>dB max |                  |
|------------------|--------|------------------------------------|--------------------|-------------------|-----------------------|------------------|---------------------|------------------|-------------------------------|------------------|
|                  |        | 1MHz to<br>50MHz                   | 50MHz to<br>600MHz | 600MHz to<br>1GHz | 1MHz to<br>50MHz      | 50MHz to<br>1GHz | 1MHz to<br>50MHz    | 50MHz to<br>1GHz | 1MHz to<br>50MHz              | 50MHz to<br>1GHz |
| 5 - 1000         | 75     | 0.5                                | 0.85               | 1.2               | 13                    | 18               | 20                  | 25               | 1.2                           | 0.8              |

•

#### SCHEMATIC

#### S554-5999-14



©2004 Bel Fuse Inc. Specifications subject to change without notice. 02.04



### CABLE MODEM MAGNETICS RF Splitter/Combiner

CM03401

#### MECHANICAL



S554-5999-14







#### CORPORATE

#### Bel Fuse Inc. 206 Van Vorst Street Jersey City, NJ 07302 Tel 201-432-0463 Fax 201-432-9542 www.belfuse.com

FAR EAST

#### Bel Fuse Ltd. 8F / 8 Luk Hop Street San Po Kong Kowloon, Hong Kong Tel 852-2328-5515 Fax 852-2352-3706 www.belfuse.com

©2004 Bel Fuse Inc. Specifications subject to change without notice. 02.04

#### EUROPE

#### Bel Fuse Europe Ltd. Preston Technology Management Centre Marsh Lane, Suite G7, Preston Lancashire, PR1 8UD, U.K. Tel 44-1772-556601 Fax 44-1772-888366 www.belfuse.com