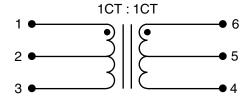

### **SCHEMATIC**

### **ELECTRICAL SPECIFICATIONS AT 25° C**

| Turns Ratio<br>±3% |            | Insertion<br>Loss<br>dB min | Return Loss      |                   | Primary<br>Inductance | Leakage<br>Inductance | Interwinding<br>Capacitance | DCR<br>Ω<br>max |     |      |     |
|--------------------|------------|-----------------------------|------------------|-------------------|-----------------------|-----------------------|-----------------------------|-----------------|-----|------|-----|
| TXIN : TXO         | RXIN : RXO | 100kHz to<br>100MHz         | 2MHz to<br>30MHz | 60MHz to<br>80MHz | μH min                | μH max                | pF max                      | TXIN            | тхо | RXIN | RXO |
| 1CT : 1CT          | 1CT : 1CT  | -0.5                        | -16              | -10               | 400                   | 0.4                   | 20                          | 0.5             | 0.5 | 0.5  | 0.5 |