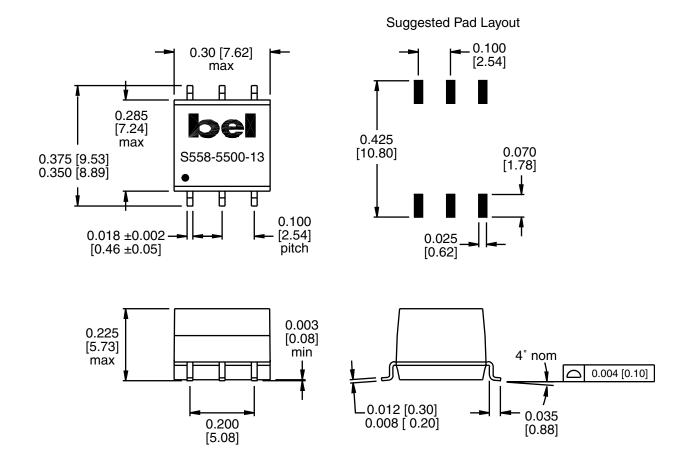

### **MECHANICAL**

#### S558-5500-13

\_

Specifications subject to change without notice. 06.05