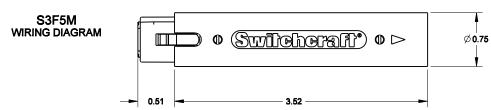

#### **Ordering Information**

S3F5M 3 pin female to 5 pin male S5F3M 5 pin female to 3 pin male

See back page for wiring schematics.