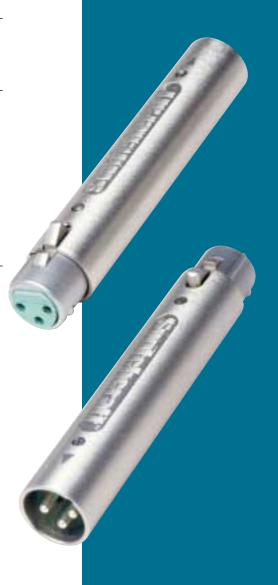

# **DMX ADAPTER**

Switchcraft introduces our new series of DMX adapters. The DMX adapters were developed for use in the theater lighting industry. The adapters allow the end user to use standard 3 pin XLR cable assemblies in connecting DMX equipment. The adapters are available in 3 pin male to 5 pin female and 5 pin male to 3 pin female. All are wired "straight through."

## 2 DMX ADAPTER PRODUCT BULLETIN 542

\$3F5M 3 PIN FEMALE TO 5 PIN MALE DMX ADAPTER

S5F3M 5 PIN FEMALE TO 3 PIN MALE DMX ADAPTER

0