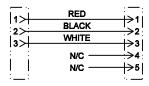

#### **Ordering Information**

S3F5M 3 pin female to 5 pin male S5F3M 5 pin female to 3 pin male

See back page for wiring schematics.