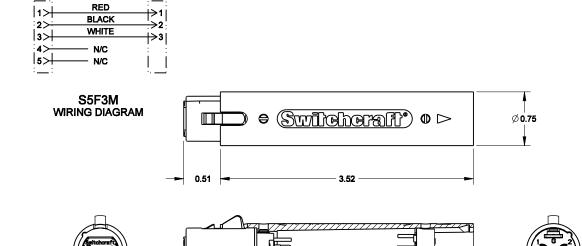

#### **Ordering Information**

S3F5M 3 pin female to 5 pin male S5F3M 5 pin female to 3 pin male

See back page for wiring schematics.

## 2 DMX ADAPTER PRODUCT BULLETIN 542

\$3F5M 3 PIN FEMALE TO 5 PIN MALE DMX ADAPTER

S5F3M 5 PIN FEMALE TO 3 PIN MALE DMX ADAPTER

0