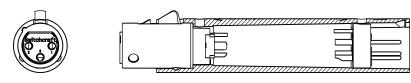

# **DMX ADAPTER**

Switchcraft introduces our new series of DMX adapters. The DMX adapters were developed for use in the theater lighting industry. The adapters allow the end user to use standard 3 pin XLR cable assemblies in connecting DMX equipment. The adapters are available in 3 pin male to 5 pin female and 5 pin male to 3 pin female. All are wired "straight through."

#### **Ordering Information**

S3F5M 3 pin female to 5 pin male S5F3M 5 pin female to 3 pin male

See back page for wiring schematics.

## 2 DMX ADAPTER PRODUCT BULLETIN 542

\$3F5M 3 PIN FEMALE TO 5 PIN MALE DMX ADAPTER

S5F3M 5 PIN FEMALE TO 3 PIN MALE DMX ADAPTER

0