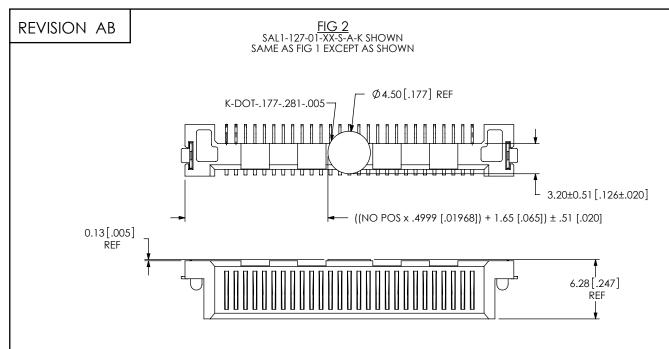

Parts, Customers Priority, Honest Operation, and Considerate Service", our business mainly focus on the distribution of electronic components. Line cards we deal with include Microchip, ALPS, ROHM, Xilinx, Pulse, ON, Everlight and Freescale. Main products comprise IC, Modules, Potentiometer, IC Socket, Relay, Connector. Our parts cover such applications as commercial, industrial, and automotives areas.

We are looking forward to setting up business relationship with you and hope to provide you with the best service and solution. Let us make a better world for our industry!



## Contact us

Tel: +86-755-8981 8866 Fax: +86-755-8427 6832

Email & Skype: info@chipsmall.com Web: www.chipsmall.com

Address: A1208, Overseas Decoration Building, #122 Zhenhua RD., Futian, Shenzhen, China















FIG 3 T&R PACKAGING



## SUB ASSEMBLY SUB-SAL1-127-01-XX-XX-S-A SHOWN (FILL WT-20-01-XX) (PARTS TO BE BULK PACKAGED)

## EXISTING CUSTOMERS ONLY



TUBE PACKAGING
TUBE: PT-1-24-01-144
PLUG: TP-24-02

## PROPRIETARY NOTE

THIS DOCUMENT CONTAINS INFORMATION CONFIDENTIAL AND PROPRIETARY TO SAMIEC, INC. AND SHALL NOT BE REPRODUCED OR TRANSFERRED TO OTHER DOCUMENTS OR DISCLOSED TO OTHERS OR USED FOR ANY PURPOSE OTHER THAN THAT WHICH IT WAS OBTAINED WITHOUT THE EXPRESSED WRITTEN CONSENT OF SAMIEC, INC.

DO NOT SCALE DRAWING

SHEET SCALE: 2.5:1



520 PARK EAST BLVD, NEW ALBANY, IN 47150 PHONE: 812-944-6733 FAX: 812-948-5047 e-Mail info@SAMTEC.com code 55322

DESCRIPTION:

1MM SERIAL ATA LINK CONNECTOR

DWG. NO.

SAL1-1XX-XX-XX-S-A-XX

BY: DEAN P 09-23-2010 SHEET 2 OF 2

F:\DWG\MISC\MKTG\S