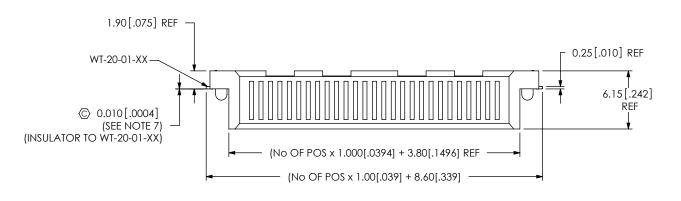

## SUB ASSEMBLY SUB-SAL1-127-01-XX-XX-S-A SHOWN (FILL WT-20-01-XX) (PARTS TO BE BULK PACKAGED)