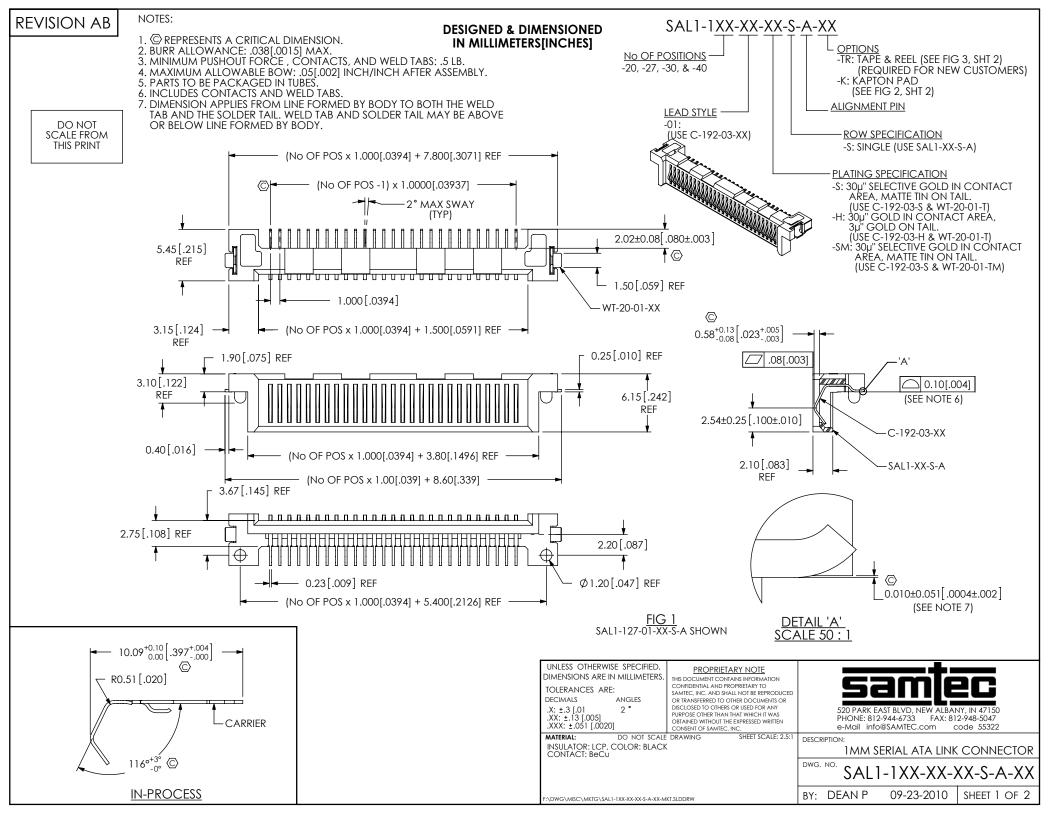

DO NOT SCALE DRAWING

SHEET SCALE: 2.5:1

520 PARK EAST BLVD, NEW ALBANY, IN 47150 PHONE: 812-944-6733 FAX: 812-948-5047 e-Mail info@SAMTEC.com code 55322

DESCRIPTION:

1MM SERIAL ATA LINK CONNECTOR

DWG. NO.

SAL1-1XX-XX-XX-S-A-XX