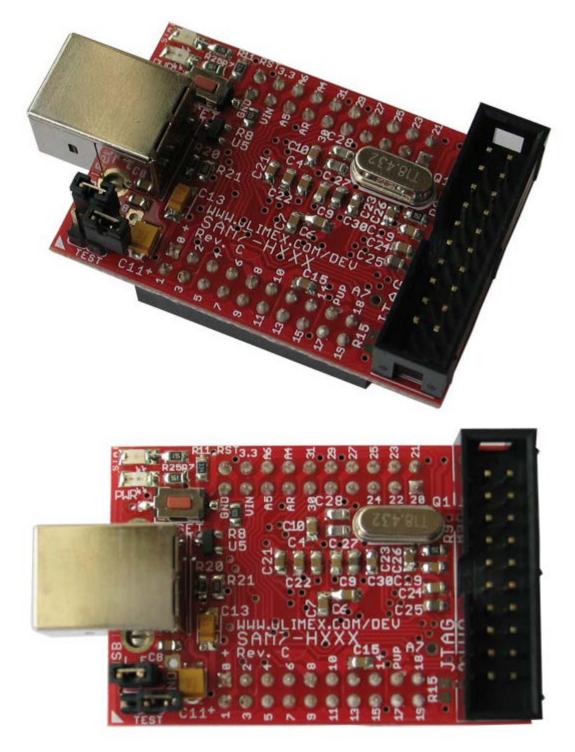

## SAM7-H256 HEADER DEVELOPMENT BOARD FOR AT91SAM7S256 ARM7TDMI-S MICROCONTROLLER

### **FEATURES:**

- MCU: AT91SAM7S256 16/32 bit ARM7TDMI<sup>™</sup> with 256K Bytes Program Flash, 64K Bytes RAM, USB 2.0, RTT, 10 bit ADC 384 ksps, 2x UARTs, TWI (I2C), SPI, 3x 32bit TIMERS, 4x PWM, SSC, WDT, PDC (DMA) for all peripherals, up to 60MHz operation
- perfect solution for building custom USB peripherials
- standard JTAG connector with ARM 2x10 pin layout for programming/debugging with ARM-JTAG
- USB connector
- RESET circuit
- RESET button
- status LED
- TST jumper, for SAM-BA downloading
- on board voltage regulator 3.3V with up to 800mA current
- single power supply: through USB or from extension header pin
- power supply LED
- power supply filtering capacitor
- 18.432 Mhz crystal on socket
- extension headers for all uC ports + RST and power supply
- PCB: FR-4, 1.5 mm (0,062"), soldermask, silkscreen component print
- Dimensions: 50 x 34 mm (2 x 1.3")
- Distance between the headers: 25.4 mm (1")