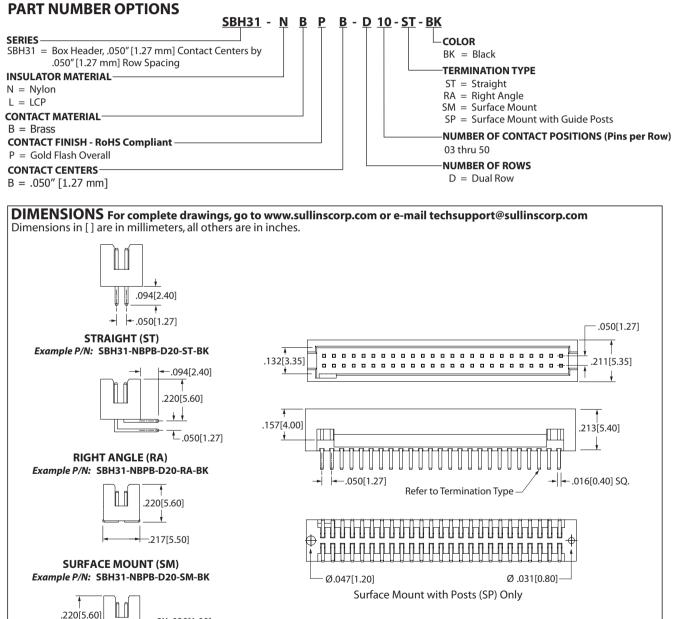

#### .050" [1.27 mm] Contact Centers, Shrouded (Box) Headers/Straight/Right Angle/SMT With or Without Post- SBH Series Mates with SFH31 series (See opposite page)

#### SPECIFICATIONS

- Polarizing Notch
- Operating Temperature: -40°C to +105°C
- Processing Temperature: 230°C Max. for 60 seconds, (260°C Max. for 10 seconds)
- UL Flammability Rating: 94V-0
- Voltage Rating: 20 milli Ohms Max.
- Current Rating: 1 Amp
- Dielectric Withstanding: 500 VAC
- Insulation Resistance: 1000 Megohms