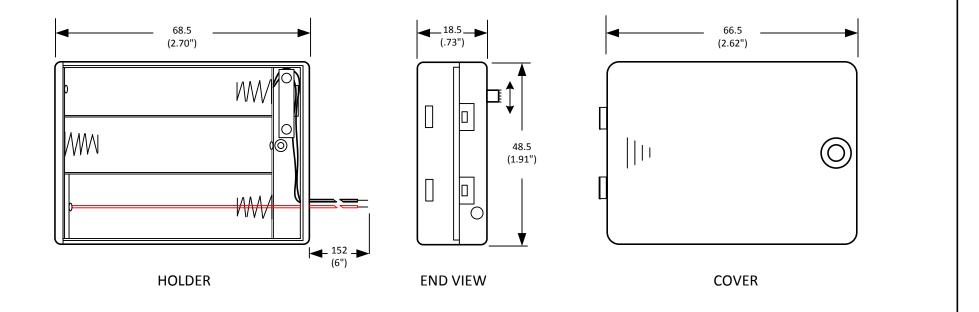

| <u>Note:</u> Dimensions in mm. ( inches )                                       |                                 |                                      |                                                    |       |               |  |
|---------------------------------------------------------------------------------|---------------------------------|--------------------------------------|----------------------------------------------------|-------|---------------|--|
| SPECIFICATIONS:<br>ITEM NO. : SBH-331AS                                         | TOLERANCES<br>(EXCEPT AS NOTED) | Memory Protection Devices, Inc.      |                                                    |       |               |  |
|                                                                                 |                                 | 200                                  | 200 Broad Hollow Road, Farmingdale, New York 11735 |       |               |  |
| WIRE : UL 1007, #26 AWG<br>BLACK & RED : 150 MM ± 5MM                           | DECIMAL                         |                                      |                                                    | SCALE | DRAWN BY S.C. |  |
| STRIP & TIN : 5 MM ± 1MM<br>MATERIAL: A.B.S. RESIN, UL94-HB                     | <sup>+</sup> 5 (.020)           |                                      |                                                    |       | APPROVED BY   |  |
| BLACK COLOR<br>SPRING : .6 MM 65C SPRING WIRE                                   | FRACTIONAL                      |                                      |                                                    |       |               |  |
| TEMPERATURE RANGE: -40°F TO +170°F<br>DESCR. : FOR FOUR "AA" CELLS WITH         | <sup>+</sup> .8 (.030)          | 3 CELL AA HOLDER WITH COVER & SWITCH |                                                    |       |               |  |
| SLIDING SWITCH, COVER & SCREW<br>SERIES CONNECTION, 4.5 VOLTS<br>ROHS COMPLIANT | ANGULAR $\frac{1}{2}$ 3°        | DATE<br>08/17/2012                   | DRAWING NUMBE                                      | 31AS  |               |  |
|                                                                                 |                                 |                                      |                                                    |       |               |  |