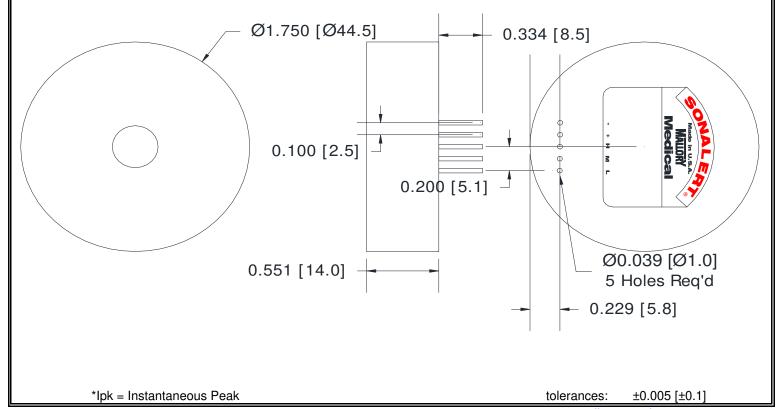

Dimensions: Inches [mm] cUL Recognized ROHS Compliant

PATENT NUMBER: 7880593

Before Code Date: 1546 Not cUL Recognized After Code Date: 1547 cUL Recognized