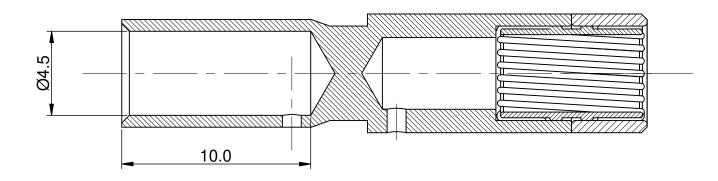

| REV | ECO |  |
|-----|-----|--|
| B1  | -   |  |

- 2. SPECIFICATIONS: 2.4 RoHS COMPLIANT

|                                                                                                                                                                                                              | SEE PART NUMBER      |                                                                                                                                     |  |
|--------------------------------------------------------------------------------------------------------------------------------------------------------------------------------------------------------------|----------------------|-------------------------------------------------------------------------------------------------------------------------------------|--|
| QUANTITY                                                                                                                                                                                                     | CHART<br>PART NUMBER |                                                                                                                                     |  |
|                                                                                                                                                                                                              |                      | M                                                                                                                                   |  |
| UNLESS OTHERWISE SPECIFIED 1) All dimensions are in metric(mm). 2) Tolerances are as follows: 1 PL DEC ±0.30 3 PL DEC ±0.30 3) Note reference = $\boxed{X}$ MATERIAL SPECIFICATIONS: PROCESS SPECIFICATIONS: |                      | SIGNAT                                                                                                                              |  |
|                                                                                                                                                                                                              |                      | DRAWN:                                                                                                                              |  |
|                                                                                                                                                                                                              |                      | CHECKED:                                                                                                                            |  |
|                                                                                                                                                                                                              |                      | ENGINEER:                                                                                                                           |  |
|                                                                                                                                                                                                              |                      | APPROVAL:                                                                                                                           |  |
|                                                                                                                                                                                                              |                      | CUSTOMER:                                                                                                                           |  |
|                                                                                                                                                                                                              |                      | THIS DRAWING IS S<br>INFORMATION ONL<br>SPECIFICATIONS A<br>SHOWN HEREON A<br>THE AMPHENOL CO<br>OF REPRODUCTIO<br>DIMENSIONS ARE S |  |
| NEXT ASS'Y:                                                                                                                                                                                                  |                      | MANUFACTURING                                                                                                                       |  |