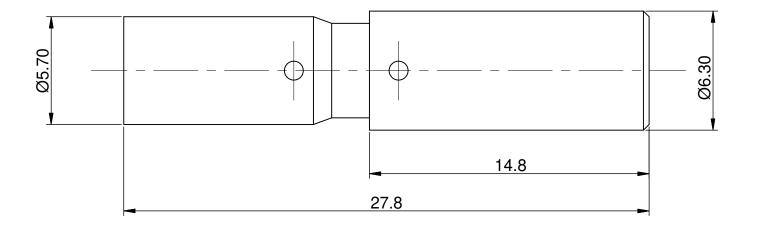

| REV | ECO |  |
|-----|-----|--|
| B1  | -   |  |

- 2. SPECIFICATIONS: 2.4 RoHS COMPLIANT

|                                                                                                                                                                                                              | SEE PART NUMBER      |                                                                                                                                     |  |
|--------------------------------------------------------------------------------------------------------------------------------------------------------------------------------------------------------------|----------------------|-------------------------------------------------------------------------------------------------------------------------------------|--|
| QUANTITY                                                                                                                                                                                                     | CHART<br>PART NUMBER |                                                                                                                                     |  |
|                                                                                                                                                                                                              |                      | M                                                                                                                                   |  |
| UNLESS OTHERWISE SPECIFIED 1) All dimensions are in metric(mm). 2) Tolerances are as follows: 1 PL DEC ±0.30 3 PL DEC ±0.30 3) Note reference = $\boxed{X}$ MATERIAL SPECIFICATIONS: PROCESS SPECIFICATIONS: |                      | SIGNAT                                                                                                                              |  |
|                                                                                                                                                                                                              |                      | DRAWN:                                                                                                                              |  |
|                                                                                                                                                                                                              |                      | CHECKED:                                                                                                                            |  |
|                                                                                                                                                                                                              |                      | ENGINEER:                                                                                                                           |  |
|                                                                                                                                                                                                              |                      | APPROVAL:                                                                                                                           |  |
|                                                                                                                                                                                                              |                      | CUSTOMER:                                                                                                                           |  |
|                                                                                                                                                                                                              |                      | THIS DRAWING IS S<br>INFORMATION ONL<br>SPECIFICATIONS A<br>SHOWN HEREON A<br>THE AMPHENOL CO<br>OF REPRODUCTIO<br>DIMENSIONS ARE S |  |
| NEXT ASS'Y:                                                                                                                                                                                                  |                      | MANUFACTURING                                                                                                                       |  |