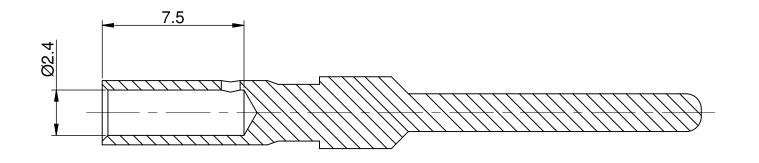

| REV | ECO |  |
|-----|-----|--|
| B1  | -   |  |

2. SPECIFICATIONS: 2.4 RoHS COMPLIANT

|                                                                                                             |                               | TNUMBER<br>IART                                                         |  |
|-------------------------------------------------------------------------------------------------------------|-------------------------------|-------------------------------------------------------------------------|--|
| QUANTITY                                                                                                    | CHART<br>PART NUMBER          |                                                                         |  |
|                                                                                                             |                               | M                                                                       |  |
|                                                                                                             | WISE SPECIFIED                | SIGNAT                                                                  |  |
| <ol> <li>All dimensions are in metric(mm).</li> <li>Tolerances are as follows:</li> </ol>                   |                               | DRAWN:                                                                  |  |
| 1 PL DEC ±0.30         Fractions ±1/64           2 PL DEC ±0.15         Angles ±1°           3 PL DEC ±0.08 | Fractions ±1/64<br>Angles ±1° | CHECKED:                                                                |  |
| 3) Note reference = $X$                                                                                     |                               | ENGINEER:                                                               |  |
| MATERIAL SPECIFICA                                                                                          | TIONS:                        | APPROVAL:                                                               |  |
|                                                                                                             |                               | CUSTOMER:                                                               |  |
|                                                                                                             |                               | THIS DRAWING IS S                                                       |  |
| PROCESS SPECIFICATIONS:                                                                                     |                               | SPECIFICATIONS A<br>SHOWN HEREON A<br>THE AMPHENOL CO<br>OF REPRODUCTIO |  |
| NEXT ASS'Y:                                                                                                 |                               | MANUFACTURING                                                           |  |