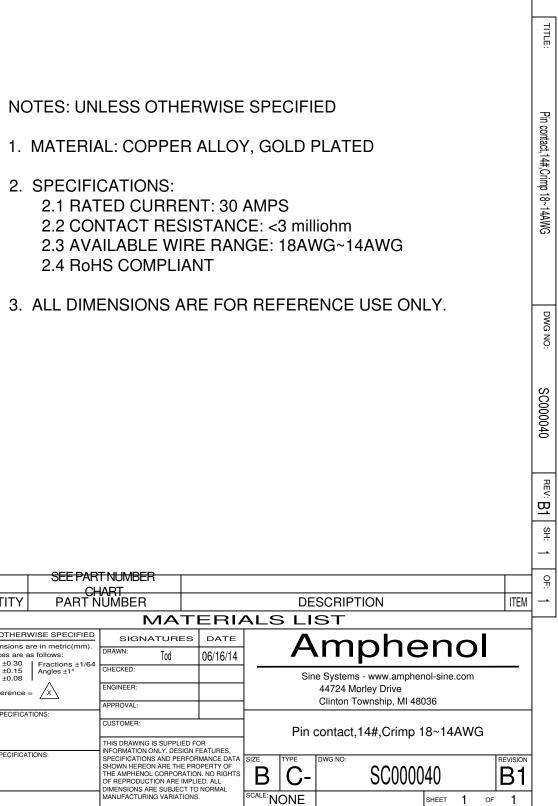

| REV | ECO |  |
|-----|-----|--|
| B1  | -   |  |

2. SPECIFICATIONS: 2.4 RoHS COMPLIANT

|                                                                                                             |                               | TNUMBER<br>IART                                                         |  |
|-------------------------------------------------------------------------------------------------------------|-------------------------------|-------------------------------------------------------------------------|--|
| QUANTITY                                                                                                    | CHART<br>PART NUMBER          |                                                                         |  |
|                                                                                                             |                               | M                                                                       |  |
|                                                                                                             | WISE SPECIFIED                | SIGNAT                                                                  |  |
| <ol> <li>All dimensions are in metric(mm).</li> <li>Tolerances are as follows:</li> </ol>                   |                               | DRAWN:                                                                  |  |
| 1 PL DEC ±0.30         Fractions ±1/64           2 PL DEC ±0.15         Angles ±1°           3 PL DEC ±0.08 | Fractions ±1/64<br>Angles ±1° | CHECKED:                                                                |  |
| 3) Note reference = $X$                                                                                     |                               | ENGINEER:                                                               |  |
| MATERIAL SPECIFICA                                                                                          | TIONS:                        | APPROVAL:                                                               |  |
|                                                                                                             |                               | CUSTOMER:                                                               |  |
|                                                                                                             |                               | THIS DRAWING IS S                                                       |  |
| PROCESS SPECIFICATIONS:                                                                                     |                               | SPECIFICATIONS A<br>SHOWN HEREON A<br>THE AMPHENOL CO<br>OF REPRODUCTIO |  |
| NEXT ASS'Y:                                                                                                 |                               | MANUFACTURING                                                           |  |

| PPR  |
|------|
| OMMY |
|      |