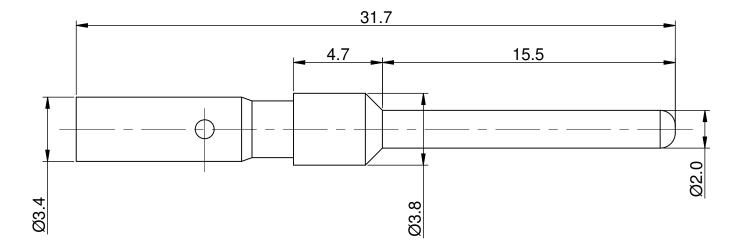

| REV | ECO |  |
|-----|-----|--|
| B1  | -   |  |

2. SPECIFICATIONS: 2.4 RoHS COMPLIANT

|                                                                                                             |                               | TNUMBER<br>IART                                                         |  |
|-------------------------------------------------------------------------------------------------------------|-------------------------------|-------------------------------------------------------------------------|--|
| QUANTITY                                                                                                    | CHART<br>PART NUMBER          |                                                                         |  |
|                                                                                                             |                               | M                                                                       |  |
|                                                                                                             | WISE SPECIFIED                | SIGNAT                                                                  |  |
| <ol> <li>All dimensions are in metric(mm).</li> <li>Tolerances are as follows:</li> </ol>                   |                               | DRAWN:                                                                  |  |
| 1 PL DEC ±0.30         Fractions ±1/64           2 PL DEC ±0.15         Angles ±1°           3 PL DEC ±0.08 | Fractions ±1/64<br>Angles ±1° | CHECKED:                                                                |  |
| 3) Note reference = $X$                                                                                     |                               | ENGINEER:                                                               |  |
| MATERIAL SPECIFICA                                                                                          | TIONS:                        | APPROVAL:                                                               |  |
|                                                                                                             |                               | CUSTOMER:                                                               |  |
|                                                                                                             |                               | THIS DRAWING IS S                                                       |  |
| PROCESS SPECIFICATIONS:                                                                                     |                               | SPECIFICATIONS A<br>SHOWN HEREON A<br>THE AMPHENOL CO<br>OF REPRODUCTIO |  |
| NEXT ASS'Y:                                                                                                 |                               | MANUFACTURING                                                           |  |