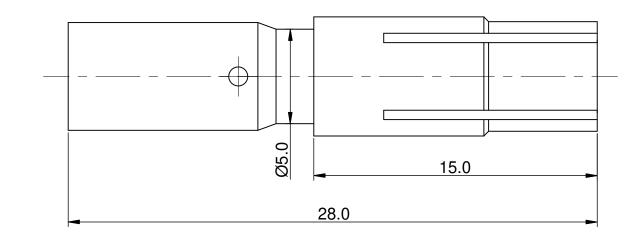

Socket,Machined,8#,Crimp 12~8AWG

NOTES: UNLESS OTHERWISE SPECIFIED

1. MATERIAL: COPPER ALLOY, GOLD PLATED

2. SPECIFICATIONS:

2.1 RATED CURRENT: 75 AMPS

2.2 CONTACT RESISTANCE: <1 milliohm

2.3 AVAILABLE WIRE RANGE: 12AWG~8AWG

2.4 RoHS COMPLIANT

3. ALL DIMENSIONS ARE FOR REFERENCE USE ONLY.

SEE PART NUMBER CHART PART NUMBER DESCRIPTION QUANTITY ITEM MATERIALS LIST UNLESS OTHERWISE SPECIFIED Amphenol SIGNATURES DATE 1) All dimensions are in metric(mm 1) All dimensions are in metric(mm).
2) Tolerances are as follows:
1 PL DEC ±0.30
2 PL DEC ±0.15
3 PL DEC ±0.08
Angles ±1° 06/16/14 Sine Systems - www.amphenol-sine.com 3) Note reference = X 44724 Morley Drive Clinton Township, MI 48036 MATERIAL SPECIFICATIONS Socket, Machined, 8#, Crimp 12~8AWG THIS DRAWING IS SUPPLIED FOR
INFORMATION ONLY. DESIGN FEATURES,
SPECIFICATIONS AND PERFORMANCE DATA
SIZE
SHOWN HEREON ARE THE PROPERTY OF
THE AMPHENOL CORPORATION. NO RIGHTS
OF REPRODUCTION ARE IMPLIED. ALL
DIMENSIONS ARE SUBJECT TO NORMAL
MANUFACTURING VARIATIONS.