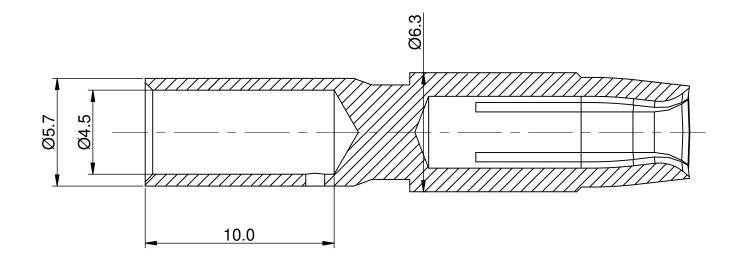

Socket,Machined,8#,Crimp 12~8AWG

NOTES: UNLESS OTHERWISE SPECIFIED

1. MATERIAL: COPPER ALLOY, GOLD PLATED

2. SPECIFICATIONS:

2.1 RATED CURRENT: 75 AMPS

2.2 CONTACT RESISTANCE: <1 milliohm

2.3 AVAILABLE WIRE RANGE: 12AWG~8AWG

2.4 RoHS COMPLIANT

3. ALL DIMENSIONS ARE FOR REFERENCE USE ONLY.

SEE PART NUMBER CHART PART NUMBER DESCRIPTION QUANTITY ITEM MATERIALS LIST UNLESS OTHERWISE SPECIFIED Amphenol SIGNATURES DATE 1) All dimensions are in metric(mm 1) All dimensions are in metric(mm).
2) Tolerances are as follows:
1 PL DEC ±0.30
2 PL DEC ±0.15
3 PL DEC ±0.08
Angles ±1° 06/16/14 Sine Systems - www.amphenol-sine.com 3) Note reference = X 44724 Morley Drive Clinton Township, MI 48036 MATERIAL SPECIFICATIONS Socket, Machined, 8#, Crimp 12~8AWG THIS DRAWING IS SUPPLIED FOR
INFORMATION ONLY. DESIGN FEATURES,
SPECIFICATIONS AND PERFORMANCE DATA
SIZE
SHOWN HEREON ARE THE PROPERTY OF
THE AMPHENOL CORPORATION. NO RIGHTS
OF REPRODUCTION ARE IMPLIED. ALL
DIMENSIONS ARE SUBJECT TO NORMAL
MANUFACTURING VARIATIONS.