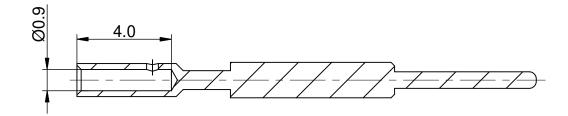

| REV | ECO |  |
|-----|-----|--|
| B1  | -   |  |

- 2. SPECIFICATIONS: 2.4 RoHS COMPLIANT

|      |  | 5 |  |
|------|--|---|--|
|      |  |   |  |
| Q of |  |   |  |

| QUANTITY                                                                                            | SEE PART NUMBER<br>CHART<br>PART NUMBER |                                                                                                                                        |  |             |
|-----------------------------------------------------------------------------------------------------|-----------------------------------------|----------------------------------------------------------------------------------------------------------------------------------------|--|-------------|
|                                                                                                     |                                         | M                                                                                                                                      |  |             |
| UNLESS OTHERWISE SPECIFIED<br>1) All dimensions are in metric(mm).<br>2) Tolerances are as follows: |                                         | SIGNAT                                                                                                                                 |  |             |
|                                                                                                     |                                         | DRAWN: DF                                                                                                                              |  |             |
| 1 PL DEC ±0.30<br>2 PL DEC ±0.15<br>3 PL DEC ±0.08                                                  | Fractions ±1/64<br>Angles ±1°           | CHECKED:                                                                                                                               |  |             |
| 3) Note reference = X<br>MATERIAL SPECIFICATIONS:<br>PROCESS SPECIFICATIONS:                        |                                         | ENGINEER:                                                                                                                              |  |             |
|                                                                                                     |                                         | APPROVAL:                                                                                                                              |  |             |
|                                                                                                     |                                         | CUSTOMER:                                                                                                                              |  |             |
|                                                                                                     |                                         | THIS DRAWING IS S<br>INFORMATION ONLI<br>SPECIFICATIONS AI<br>SHOWN HEREON A<br>THE AMPHENOL CC<br>OF REPRODUCTION<br>DIMENSIONS ARE S |  |             |
|                                                                                                     |                                         |                                                                                                                                        |  | NEXT ASS'Y: |