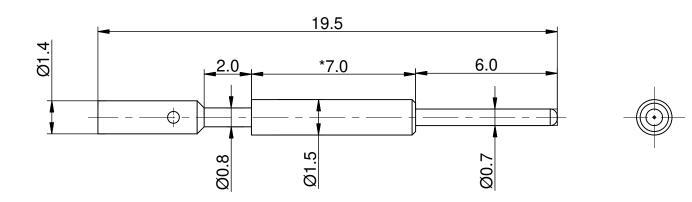

| REV | ECO |  |
|-----|-----|--|
| B1  | -   |  |

- 2. SPECIFICATIONS: 2.4 RoHS COMPLIANT

|      |  | 5 |  |
|------|--|---|--|
|      |  |   |  |
| Q of |  |   |  |

| QUANTITY                                                                                            | SEE PART NUMBER<br>CHART<br>PART NUMBER |                                                                                                                                        |  |             |
|-----------------------------------------------------------------------------------------------------|-----------------------------------------|----------------------------------------------------------------------------------------------------------------------------------------|--|-------------|
|                                                                                                     |                                         | M                                                                                                                                      |  |             |
| UNLESS OTHERWISE SPECIFIED<br>1) All dimensions are in metric(mm).<br>2) Tolerances are as follows: |                                         | SIGNAT                                                                                                                                 |  |             |
|                                                                                                     |                                         | DRAWN: DF                                                                                                                              |  |             |
| 1 PL DEC ±0.30<br>2 PL DEC ±0.15<br>3 PL DEC ±0.08                                                  | Fractions ±1/64<br>Angles ±1°           | CHECKED:                                                                                                                               |  |             |
| 3) Note reference = X<br>MATERIAL SPECIFICATIONS:<br>PROCESS SPECIFICATIONS:                        |                                         | ENGINEER:                                                                                                                              |  |             |
|                                                                                                     |                                         | APPROVAL:                                                                                                                              |  |             |
|                                                                                                     |                                         | CUSTOMER:                                                                                                                              |  |             |
|                                                                                                     |                                         | THIS DRAWING IS S<br>INFORMATION ONLI<br>SPECIFICATIONS AI<br>SHOWN HEREON A<br>THE AMPHENOL CC<br>OF REPRODUCTION<br>DIMENSIONS ARE S |  |             |
|                                                                                                     |                                         |                                                                                                                                        |  | NEXT ASS'Y: |